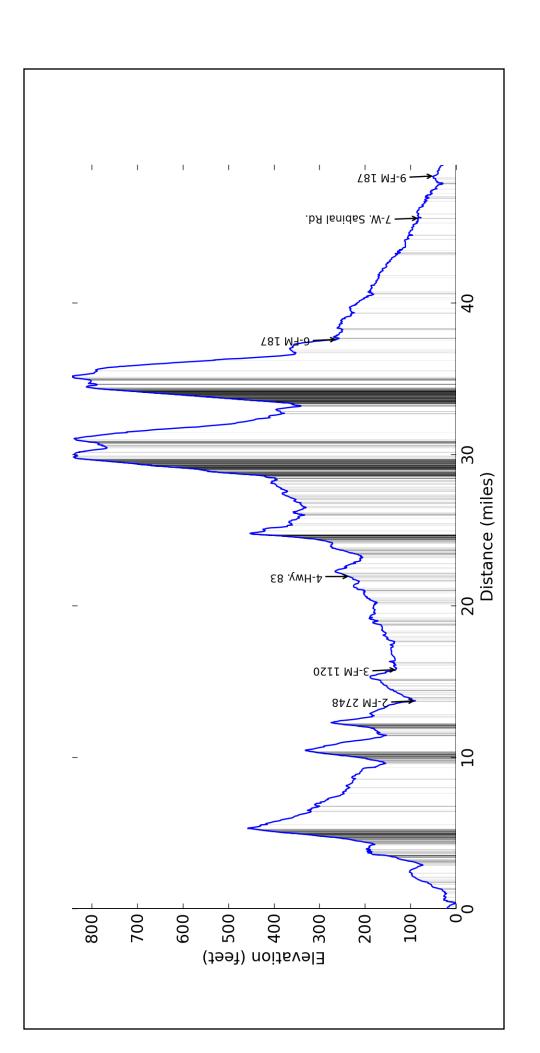

| Landmark | Distance | Description                                                                            | Length        |
|----------|----------|----------------------------------------------------------------------------------------|---------------|
| Parking  | 0.00     | SOUTH on FM 187                                                                        | 0.17          |
| T - 1    | 0.17     | RIGHT onto FM 1050                                                                     | 13.57         |
| T - 2    | 13.74    | RIGHT onto FM 2748                                                                     | 2.06          |
| T - 3    | 15.81    | RIGHT onto FM 1120                                                                     | 6.15          |
| S - 1    | 21.9     | There is a convenience store on the left on the corner of FM 1120 and Hwy. 83.         | conv. store   |
| T - 4    | 21.96    | RIGHT onto Hwy. 83                                                                     | 0.65          |
| S - 2    | 22.3     | There is a grocery store on the right as you pass through Leakey.                      | grocery store |
| T - 5    | 22.61    | RIGHT onto FM 337                                                                      | 15.00         |
| S - 3    | 37.6     | There is a country store on the left at the corner of FM 337 and FM 187 in Vanderpool. | country store |
| T - 6    | 37.61    | RIGHT onto FM 187                                                                      | 8.00          |
| T - 7    | 45.62    | RIGHT onto W. Sabinal Rd.                                                              | 0.33          |
| T - 8    | 45.95    | LEFT onto Jones Cemetery Rd.                                                           | 2.46          |
| T - 9    | 48.40    | RIGHT onto FM 187                                                                      | 0.73          |
| S - 4    | 48.7     | There is a convenience store on the right as you come into Utopia.                     | conv. store   |
| Finish   | 49.13    | Arrive at finish!                                                                      | Finish        |