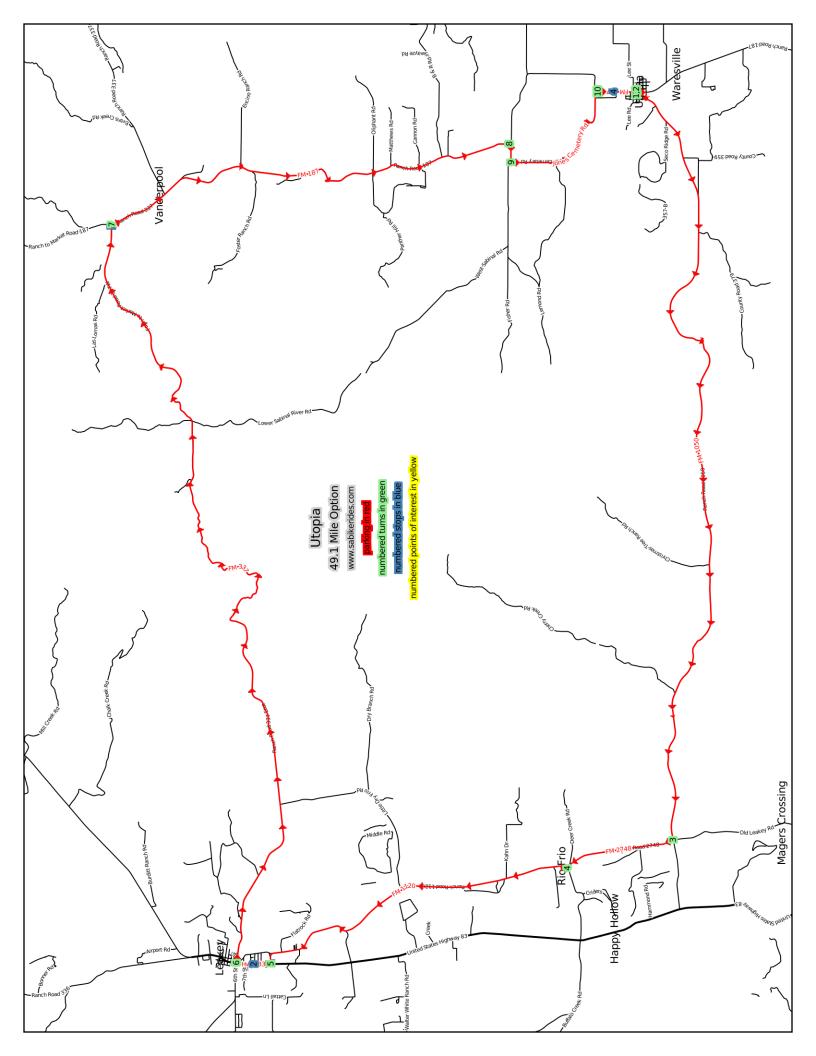

| Landmark | Distance | Description                                                                            | Length        |
|----------|----------|----------------------------------------------------------------------------------------|---------------|
| Parking  | 0.00     | SOUTH on FM 187                                                                        | 0.17          |
| T - 1    | 0.17     | RIGHT onto FM 1050                                                                     | 13.57         |
| T - 2    | 13.74    | RIGHT onto FM 2748                                                                     | 2.06          |
| T - 3    | 15.81    | RIGHT onto FM 1120                                                                     | 6.15          |
| S - 1    | 21.9     | There is a convenience store on the left on the corner of FM 1120 and Hwy. 83.         | conv. store   |
| T - 4    | 21.96    | RIGHT onto Hwy. 83                                                                     | 0.65          |
| S - 2    | 22.3     | There is a grocery store on the right as you pass through Leakey.                      | grocery store |
| T - 5    | 22.61    | RIGHT onto FM 337                                                                      | 15.00         |
| S - 3    | 37.6     | There is a country store on the left at the corner of FM 337 and FM 187 in Vanderpool. | country store |
| T - 6    | 37.61    | RIGHT onto FM 187                                                                      | 8.00          |
| T - 7    | 45.62    | RIGHT onto W. Sabinal Rd.                                                              | 0.33          |
| T - 8    | 45.95    | LEFT onto Jones Cemetery Rd.                                                           | 2.46          |
| T - 9    | 48.40    | RIGHT onto FM 187                                                                      | 0.73          |
| S - 4    | 48.7     | There is a convenience store on the right as you come into Utopia.                     | conv. store   |
| Finish   | 49.13    | Arrive at finish!                                                                      | Finish        |