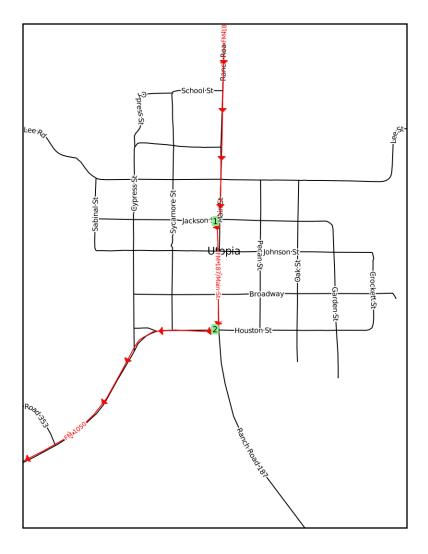

| Landmark | Distance | Description                                                                            | Length        |
|----------|----------|----------------------------------------------------------------------------------------|---------------|
| Parking  | 0.00     | SOUTH on FM 187                                                                        | 0.17          |
| T - 1    | 0.17     | RIGHT onto FM 1050                                                                     | 13.57         |
| T - 2    | 13.74    | RIGHT onto FM 2748                                                                     | 2.06          |
| T - 3    | 15.81    | RIGHT onto FM 1120                                                                     | 6.15          |
| S - 1    | 21.9     | There is a convenience store on the left on the corner of FM 1120 and Hwy. 83.         | conv. store   |
| T - 4    | 21.96    | RIGHT onto Hwy. 83                                                                     | 0.65          |
| S - 2    | 22.3     | There is a grocery store on the right as you pass through Leakey.                      | grocery store |
| T - 5    | 22.61    | RIGHT onto FM 337                                                                      | 15.00         |
| S - 3    | 37.6     | There is a country store on the left at the corner of FM 337 and FM 187 in Vanderpool. | country store |
| T - 6    | 37.61    | RIGHT onto FM 187                                                                      | 8.00          |
| T - 7    | 45.62    | RIGHT onto W. Sabinal Rd.                                                              | 0.33          |
| T - 8    | 45.95    | LEFT onto Jones Cemetery Rd.                                                           | 2.46          |
| T - 9    | 48.40    | RIGHT onto FM 187                                                                      | 0.73          |
| S - 4    | 48.7     | There is a convenience store on the right as you come into Utopia.                     | conv. store   |
| Finish   | 49.13    | Arrive at finish!                                                                      | Finish        |