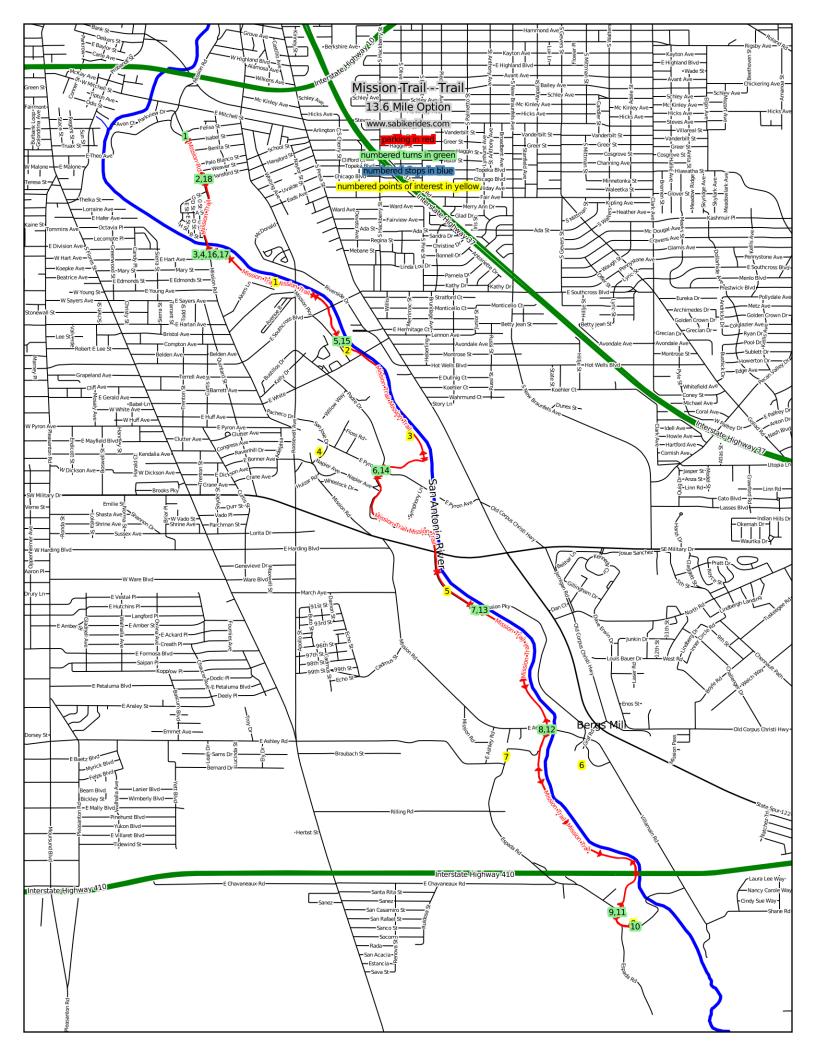

| Landmark | Distance   | Description                                                            | Length |
|----------|------------|------------------------------------------------------------------------|--------|
| Parking  | 0.00       | LEFT onto Mission Rd.                                                  | 0.29   |
| T - 1    | 0.29       | VEER LEFT onto the Mission Trail                                       | 0.49   |
| T - 2    | 0.78       | LEFT onto Mission Pkwy.                                                | 0.08   |
| T - 3    | 0.87       | RIGHT onto the Mission Trail                                           | 0.94   |
| P - 1    | 1.2        | Parking lot and picnic area next to Riverside Golf Course.             | POI    |
| T - 4    | 1.81       | STRAIGHT on the Mission Trail                                          | 1.18   |
| P - 2    | 1.9        | Parking lot at Mission Pkwy. and VFW Boulevard.                        | POI    |
| P - 3    | 2.5        | Padre County Park has parking, a park, a playground, and picnic areas. | POI    |
| T - 5    | 2.99       | STRAIGHT on the Mission Trail                                          | 1.25   |
| P - 4    | 3.0 + 0.4  | Mission San Jose (0.4 miles off route)                                 | POI    |
| P - 5    | 4.0        | There are picnic areas from Padre Dr. to Villamain on Mission Pkwy.    | POI    |
| Т-б      | 4.24       | STRAIGHT on the Mission Trail                                          | 0.92   |
| P - 6    | 5.2 + 0.3  | Mission San Juan (0.3 miles off route)                                 | POI    |
| T - 7    | 5.16       | STRAIGHT on the Mission Trail                                          | 1.47   |
| P - 7    | 5.4 + 0.2  | Espada Aqueduct (0.2 miles off route)                                  | POI    |
| T - 8    | 6.64       | STRAIGHT onto Camino Coahuilteca                                       | 0.17   |
| P - 8    | 6.8        | Mission Espada                                                         | POI    |
| T - 9    | 6.81       | TURN AROUND at the Mission Espada visitor parking lot                  | 0.19   |
| T - 10   | 7.00       | STRAIGHT onto the Mission Trail                                        | 1.47   |
| P - 9    | 8.3 + 0.2  | Espada Aqueduct (0.2 miles off route)                                  | POI    |
| T - 11   | 8.47       | STRAIGHT on the Mission Trail                                          | 0.92   |
| P - 10   | 8.5 + 0.3  | Mission San Juan (0.3 miles off route)                                 | POI    |
| T - 12   | 9.40       | STRAIGHT on the Mission Trail                                          | 1.23   |
| P - 11   | 9.6        | There are picnic areas from Padre Dr. to Villamain on Mission Pkwy.    | POI    |
| P - 12   | 10.6 + 0.4 | Mission San Jose (0.4 miles off route)                                 | POI    |
| T - 13   | 10.63      | STRAIGHT on the Mission Trail                                          | 1.18   |
| P - 13   | 11.1       | Padre County Park has parking, a park, a playground, and picnic areas. | POI    |
| P - 14   | 11.7       | Parking lot at Mission Pkwy. and VFW Boulevard.                        | POI    |
| T - 14   | 11.81      | STRAIGHT on the Mission Trail                                          | 0.95   |
| P - 15   | 12.4       | Parking lot and picnic area next to Riverside Golf Course.             | POI    |
| T - 15   | 12.76      | LEFT onto Mission Pkwy.                                                | 0.07   |
| T - 16   | 12.83      | RIGHT onto Mission Trail                                               | 0.49   |
| T - 17   | 13.32      | STRAIGHT onto Mission Rd.                                              | 0.30   |
| Finish   | 13.62      | Arrive at finish!                                                      | Finish |