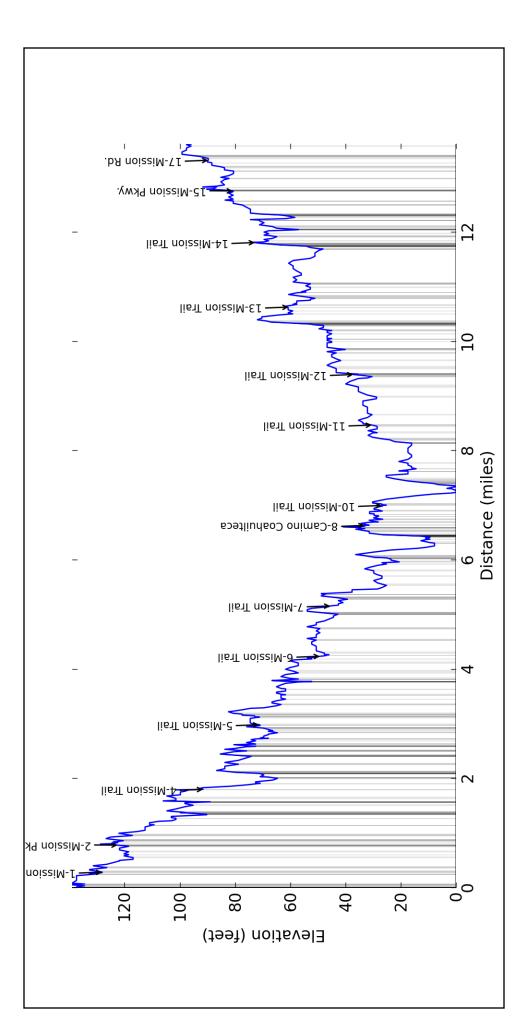

| Landmark | Distance   | Description                                                            | Length |
|----------|------------|------------------------------------------------------------------------|--------|
| Parking  | 0.00       | LEFT onto Mission Rd.                                                  | 0.29   |
| T - 1    | 0.29       | VEER LEFT onto the Mission Trail                                       | 0.49   |
| T - 2    | 0.78       | LEFT onto Mission Pkwy.                                                | 0.08   |
| T - 3    | 0.87       | RIGHT onto the Mission Trail                                           | 0.94   |
| P - 1    | 1.2        | Parking lot and picnic area next to Riverside Golf Course.             | POI    |
| T - 4    | 1.81       | STRAIGHT on the Mission Trail                                          | 1.18   |
| P - 2    | 1.9        | Parking lot at Mission Pkwy. and VFW Boulevard.                        | POI    |
| P - 3    | 2.5        | Padre County Park has parking, a park, a playground, and picnic areas. | POI    |
| T - 5    | 2.99       | STRAIGHT on the Mission Trail                                          | 1.25   |
| P - 4    | 3.0 + 0.4  | Mission San Jose (0.4 miles off route)                                 | POI    |
| P - 5    | 4.0        | There are picnic areas from Padre Dr. to Villamain on Mission Pkwy.    | POI    |
| Т-б      | 4.24       | STRAIGHT on the Mission Trail                                          | 0.92   |
| P - 6    | 5.2 + 0.3  | Mission San Juan (0.3 miles off route)                                 | POI    |
| T - 7    | 5.16       | STRAIGHT on the Mission Trail                                          | 1.47   |
| P - 7    | 5.4 + 0.2  | Espada Aqueduct (0.2 miles off route)                                  | POI    |
| T - 8    | 6.64       | STRAIGHT onto Camino Coahuilteca                                       | 0.17   |
| P - 8    | 6.8        | Mission Espada                                                         | POI    |
| T - 9    | 6.81       | TURN AROUND at the Mission Espada visitor parking lot                  | 0.19   |
| T - 10   | 7.00       | STRAIGHT onto the Mission Trail                                        | 1.47   |
| P - 9    | 8.3 + 0.2  | Espada Aqueduct (0.2 miles off route)                                  | POI    |
| T - 11   | 8.47       | STRAIGHT on the Mission Trail                                          | 0.92   |
| P - 10   | 8.5 + 0.3  | Mission San Juan (0.3 miles off route)                                 | POI    |
| T - 12   | 9.40       | STRAIGHT on the Mission Trail                                          | 1.23   |
| P - 11   | 9.6        | There are picnic areas from Padre Dr. to Villamain on Mission Pkwy.    | POI    |
| P - 12   | 10.6 + 0.4 | Mission San Jose (0.4 miles off route)                                 | POI    |
| T - 13   | 10.63      | STRAIGHT on the Mission Trail                                          | 1.18   |
| P - 13   | 11.1       | Padre County Park has parking, a park, a playground, and picnic areas. | POI    |
| P - 14   | 11.7       | Parking lot at Mission Pkwy. and VFW Boulevard.                        | POI    |
| T - 14   | 11.81      | STRAIGHT on the Mission Trail                                          | 0.95   |
| P - 15   | 12.4       | Parking lot and picnic area next to Riverside Golf Course.             | POI    |
| T - 15   | 12.76      | LEFT onto Mission Pkwy.                                                | 0.07   |
| T - 16   | 12.83      | RIGHT onto Mission Trail                                               | 0.49   |
| T - 17   | 13.32      | STRAIGHT onto Mission Rd.                                              | 0.30   |
| Finish   | 13.62      | Arrive at finish!                                                      | Finish |