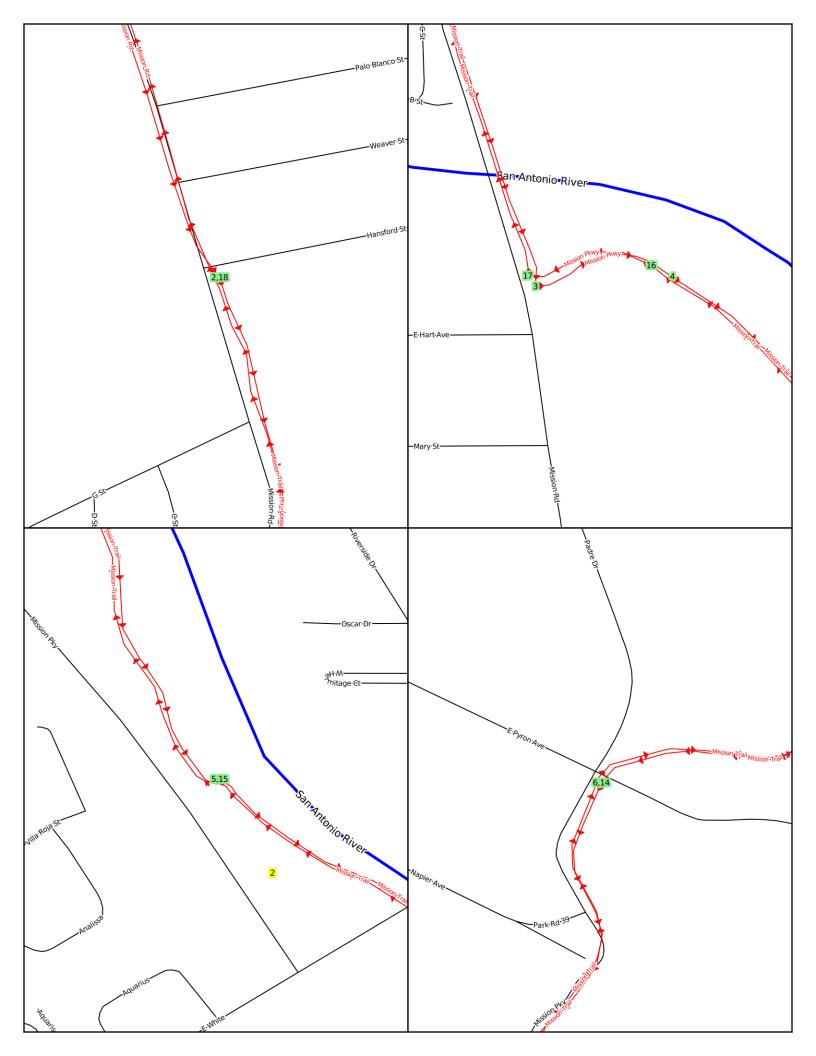

| Landmark | Distance   | Description                                                            | Length |
|----------|------------|------------------------------------------------------------------------|--------|
| Parking  | 0.00       | LEFT onto Mission Rd.                                                  | 0.29   |
| T - 1    | 0.29       | VEER LEFT onto the Mission Trail                                       | 0.49   |
| T - 2    | 0.78       | LEFT onto Mission Pkwy.                                                | 0.08   |
| T - 3    | 0.87       | RIGHT onto the Mission Trail                                           | 0.94   |
| P - 1    | 1.2        | Parking lot and picnic area next to Riverside Golf Course.             | POI    |
| T - 4    | 1.81       | STRAIGHT on the Mission Trail                                          | 1.18   |
| P - 2    | 1.9        | Parking lot at Mission Pkwy. and VFW Boulevard.                        | POI    |
| P - 3    | 2.5        | Padre County Park has parking, a park, a playground, and picnic areas. | POI    |
| T - 5    | 2.99       | STRAIGHT on the Mission Trail                                          | 1.25   |
| P - 4    | 3.0 + 0.4  | Mission San Jose (0.4 miles off route)                                 | POI    |
| P - 5    | 4.0        | There are picnic areas from Padre Dr. to Villamain on Mission Pkwy.    | POI    |
| Т-б      | 4.24       | STRAIGHT on the Mission Trail                                          | 0.92   |
| P - 6    | 5.2 + 0.3  | Mission San Juan (0.3 miles off route)                                 | POI    |
| T - 7    | 5.16       | STRAIGHT on the Mission Trail                                          | 1.47   |
| P - 7    | 5.4 + 0.2  | Espada Aqueduct (0.2 miles off route)                                  | POI    |
| T - 8    | 6.64       | STRAIGHT onto Camino Coahuilteca                                       | 0.17   |
| P - 8    | 6.8        | Mission Espada                                                         | POI    |
| T - 9    | 6.81       | TURN AROUND at the Mission Espada visitor parking lot                  | 0.19   |
| T - 10   | 7.00       | STRAIGHT onto the Mission Trail                                        | 1.47   |
| P - 9    | 8.3 + 0.2  | Espada Aqueduct (0.2 miles off route)                                  | POI    |
| T - 11   | 8.47       | STRAIGHT on the Mission Trail                                          | 0.92   |
| P - 10   | 8.5 + 0.3  | Mission San Juan (0.3 miles off route)                                 | POI    |
| T - 12   | 9.40       | STRAIGHT on the Mission Trail                                          | 1.23   |
| P - 11   | 9.6        | There are picnic areas from Padre Dr. to Villamain on Mission Pkwy.    | POI    |
| P - 12   | 10.6 + 0.4 | Mission San Jose (0.4 miles off route)                                 | POI    |
| T - 13   | 10.63      | STRAIGHT on the Mission Trail                                          | 1.18   |
| P - 13   | 11.1       | Padre County Park has parking, a park, a playground, and picnic areas. | POI    |
| P - 14   | 11.7       | Parking lot at Mission Pkwy. and VFW Boulevard.                        | POI    |
| T - 14   | 11.81      | STRAIGHT on the Mission Trail                                          | 0.95   |
| P - 15   | 12.4       | Parking lot and picnic area next to Riverside Golf Course.             | POI    |
| T - 15   | 12.76      | LEFT onto Mission Pkwy.                                                | 0.07   |
| T - 16   | 12.83      | RIGHT onto Mission Trail                                               | 0.49   |
| T - 17   | 13.32      | STRAIGHT onto Mission Rd.                                              | 0.30   |
| Finish   | 13.62      | Arrive at finish!                                                      | Finish |