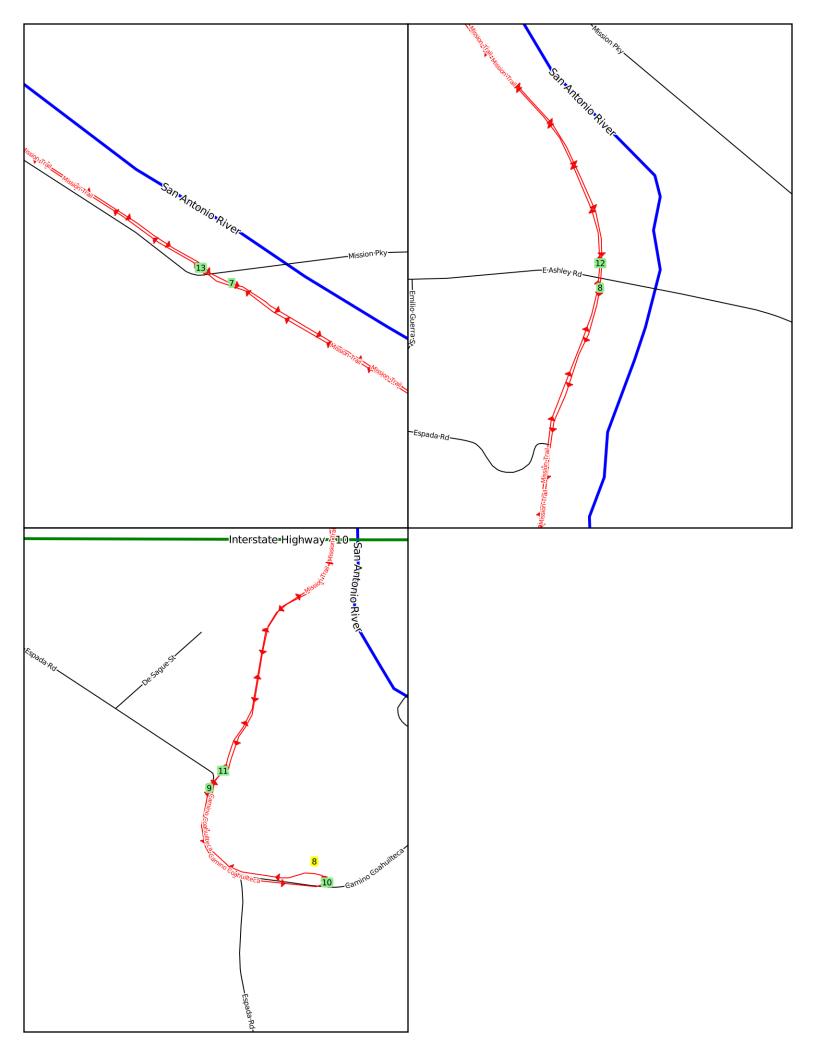

| Landmark | Distance   | Description                                                            | Length |
|----------|------------|------------------------------------------------------------------------|--------|
| Parking  | 0.00       | LEFT onto Mission Rd.                                                  | 0.29   |
| T - 1    | 0.29       | VEER LEFT onto the Mission Trail                                       | 0.49   |
| T - 2    | 0.78       | LEFT onto Mission Pkwy.                                                | 0.08   |
| T - 3    | 0.87       | RIGHT onto the Mission Trail                                           | 0.94   |
| P - 1    | 1.2        | Parking lot and picnic area next to Riverside Golf Course.             | POI    |
| T - 4    | 1.81       | STRAIGHT on the Mission Trail                                          | 1.18   |
| P - 2    | 1.9        | Parking lot at Mission Pkwy. and VFW Boulevard.                        | POI    |
| P - 3    | 2.5        | Padre County Park has parking, a park, a playground, and picnic areas. | POI    |
| T - 5    | 2.99       | STRAIGHT on the Mission Trail                                          | 1.25   |
| P - 4    | 3.0 + 0.4  | Mission San Jose (0.4 miles off route)                                 | POI    |
| P - 5    | 4.0        | There are picnic areas from Padre Dr. to Villamain on Mission Pkwy.    | POI    |
| Т-б      | 4.24       | STRAIGHT on the Mission Trail                                          | 0.92   |
| P - 6    | 5.2 + 0.3  | Mission San Juan (0.3 miles off route)                                 | POI    |
| T - 7    | 5.16       | STRAIGHT on the Mission Trail                                          | 1.47   |
| P - 7    | 5.4 + 0.2  | Espada Aqueduct (0.2 miles off route)                                  | POI    |
| T - 8    | 6.64       | STRAIGHT onto Camino Coahuilteca                                       | 0.17   |
| P - 8    | 6.8        | Mission Espada                                                         | POI    |
| T - 9    | 6.81       | TURN AROUND at the Mission Espada visitor parking lot                  | 0.19   |
| T - 10   | 7.00       | STRAIGHT onto the Mission Trail                                        | 1.47   |
| P - 9    | 8.3 + 0.2  | Espada Aqueduct (0.2 miles off route)                                  | POI    |
| T - 11   | 8.47       | STRAIGHT on the Mission Trail                                          | 0.92   |
| P - 10   | 8.5 + 0.3  | Mission San Juan (0.3 miles off route)                                 | POI    |
| T - 12   | 9.40       | STRAIGHT on the Mission Trail                                          | 1.23   |
| P - 11   | 9.6        | There are picnic areas from Padre Dr. to Villamain on Mission Pkwy.    | POI    |
| P - 12   | 10.6 + 0.4 | Mission San Jose (0.4 miles off route)                                 | POI    |
| T - 13   | 10.63      | STRAIGHT on the Mission Trail                                          | 1.18   |
| P - 13   | 11.1       | Padre County Park has parking, a park, a playground, and picnic areas. | POI    |
| P - 14   | 11.7       | Parking lot at Mission Pkwy. and VFW Boulevard.                        | POI    |
| T - 14   | 11.81      | STRAIGHT on the Mission Trail                                          | 0.95   |
| P - 15   | 12.4       | Parking lot and picnic area next to Riverside Golf Course.             | POI    |
| T - 15   | 12.76      | LEFT onto Mission Pkwy.                                                | 0.07   |
| T - 16   | 12.83      | RIGHT onto Mission Trail                                               | 0.49   |
| T - 17   | 13.32      | STRAIGHT onto Mission Rd.                                              | 0.30   |
| Finish   | 13.62      | Arrive at finish!                                                      | Finish |