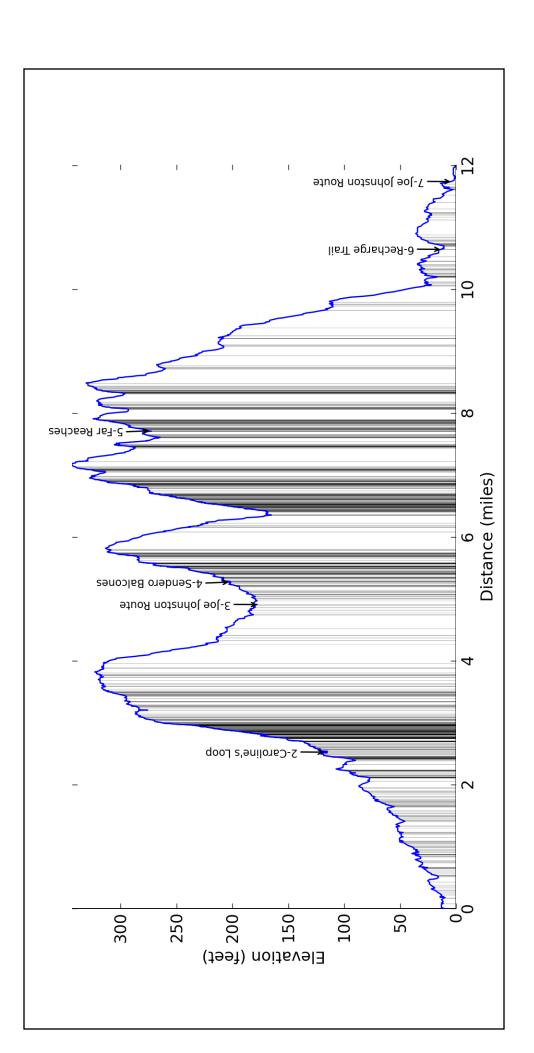

| Landmark | Distance | Description                                                                                            | Length     |
|----------|----------|--------------------------------------------------------------------------------------------------------|------------|
| Parking  | 0.00     | NORTHEAST onto road to trailhead                                                                       | 0.19       |
| S - 1    | 0.0      | The park store has drinks, sunscreen, maps, restrooms, and most anything else you might need out here. | park store |
| T - 1    | 0.19     | LEFT onto Joe Johnston Route                                                                           | 2.34       |
| T - 2    | 2.53     | LEFT onto Caroline's Loop                                                                              | 2.38       |
| T - 3    | 4.91     | LEFT onto Joe Johnston Route                                                                           | 0.36       |
| T - 4    | 5.28     | RIGHT onto Sendero Balcones                                                                            | 2.44       |
| T - 5    | 7.72     | LEFT onto Far Reaches                                                                                  | 2.93       |
| T - 6    | 10.65    | RIGHT onto Recharge Trail                                                                              | 1.09       |
| T - 7    | 11.74    | LEFT onto Joe Johnston Route                                                                           | 0.08       |
| T - 8    | 11.83    | RIGHT onto road back to parking lot                                                                    | 0.18       |
| Finish   | 12.01    | Arrive at finish!                                                                                      | Finish     |