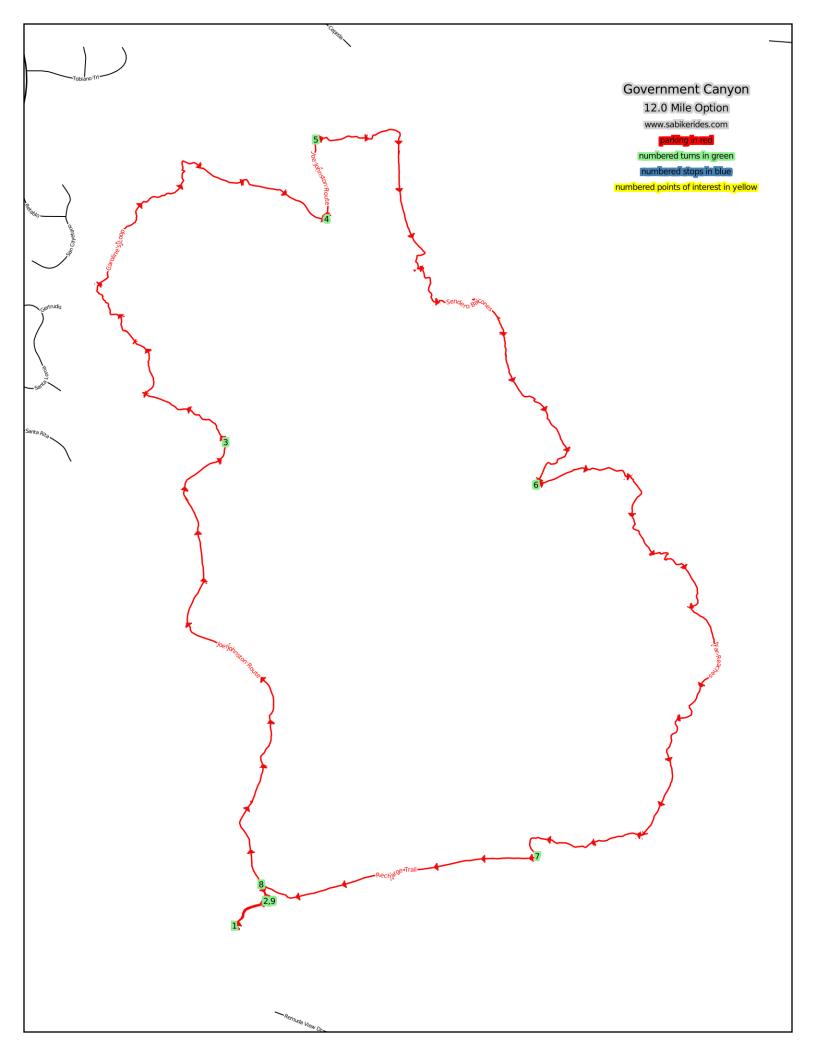

| Landmark | Distance | Description                                                                                            | Length     |
|----------|----------|--------------------------------------------------------------------------------------------------------|------------|
| Parking  | 0.00     | NORTHEAST onto road to trailhead                                                                       | 0.19       |
| S - 1    | 0.0      | The park store has drinks, sunscreen, maps, restrooms, and most anything else you might need out here. | park store |
| T - 1    | 0.19     | LEFT onto Joe Johnston Route                                                                           | 2.34       |
| T - 2    | 2.53     | LEFT onto Caroline's Loop                                                                              | 2.38       |
| T - 3    | 4.91     | LEFT onto Joe Johnston Route                                                                           | 0.36       |
| T - 4    | 5.28     | RIGHT onto Sendero Balcones                                                                            | 2.44       |
| T - 5    | 7.72     | LEFT onto Far Reaches                                                                                  | 2.93       |
| T - 6    | 10.65    | RIGHT onto Recharge Trail                                                                              | 1.09       |
| T - 7    | 11.74    | LEFT onto Joe Johnston Route                                                                           | 0.08       |
| T - 8    | 11.83    | RIGHT onto road back to parking lot                                                                    | 0.18       |
| Finish   | 12.01    | Arrive at finish!                                                                                      | Finish     |