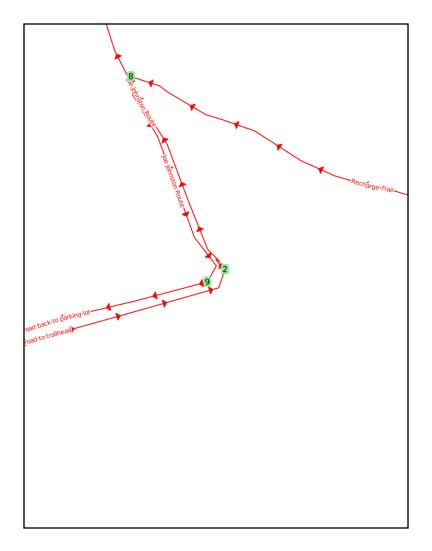

| Landmark | Distance | Description                                                                                            | Length     |
|----------|----------|--------------------------------------------------------------------------------------------------------|------------|
| Parking  | 0.00     | NORTHEAST onto road to trailhead                                                                       | 0.19       |
| S - 1    | 0.0      | The park store has drinks, sunscreen, maps, restrooms, and most anything else you might need out here. | park store |
| T - 1    | 0.19     | LEFT onto Joe Johnston Route                                                                           | 2.34       |
| T - 2    | 2.53     | LEFT onto Caroline's Loop                                                                              | 2.38       |
| T - 3    | 4.91     | LEFT onto Joe Johnston Route                                                                           | 0.36       |
| T - 4    | 5.28     | RIGHT onto Sendero Balcones                                                                            | 2.44       |
| T - 5    | 7.72     | LEFT onto Far Reaches                                                                                  | 2.93       |
| T - 6    | 10.65    | RIGHT onto Recharge Trail                                                                              | 1.09       |
| T - 7    | 11.74    | LEFT onto Joe Johnston Route                                                                           | 0.08       |
| T - 8    | 11.83    | RIGHT onto road back to parking lot                                                                    | 0.18       |
| Finish   | 12.01    | Arrive at finish!                                                                                      | Finish     |