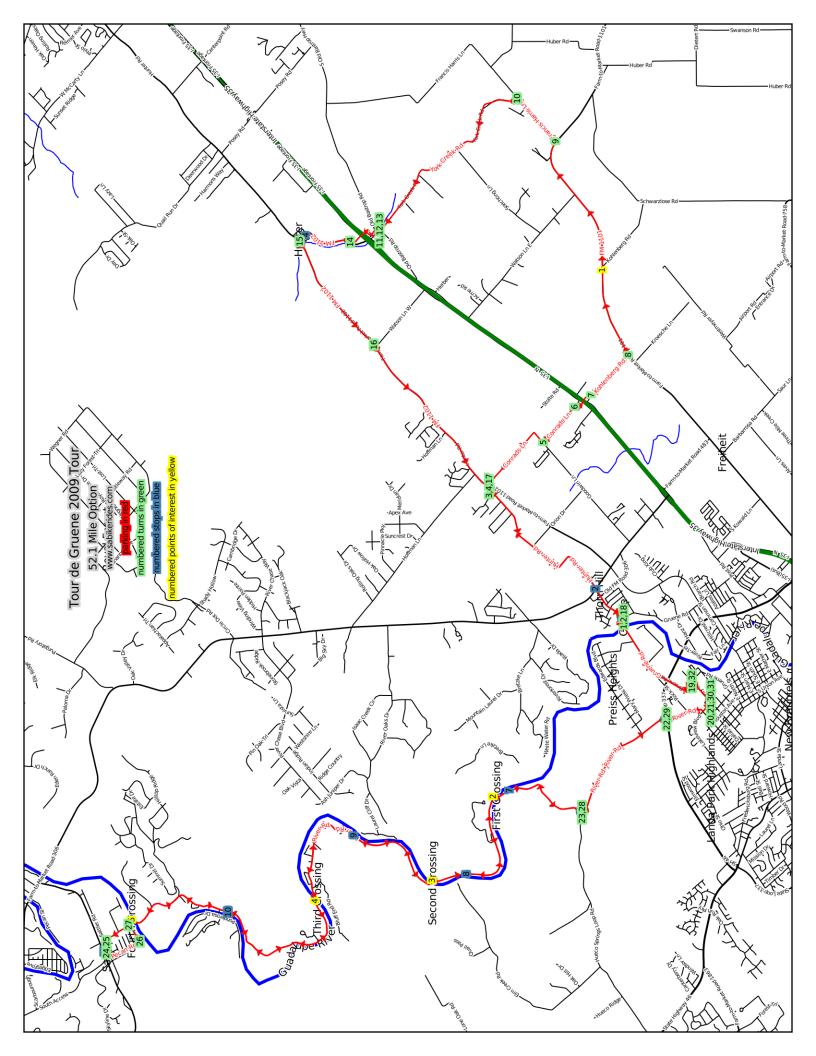

| Landmark | Distance | Description                                                                                                                                                                         | Length       |
|----------|----------|-------------------------------------------------------------------------------------------------------------------------------------------------------------------------------------|--------------|
| Parking  | 0.00     | RIGHT onto Gruene Rd.                                                                                                                                                               | 0.03         |
| S - 1    | 0.0      | There are many bars and restaurants in and surrounding Gruene.                                                                                                                      | conv. store  |
| T - 1    | 0.03     | RIGHT onto Hunter Rd.                                                                                                                                                               | 2.83         |
| S - 2    | 0.6      | There are convenience stores at the corner of Hunter Rd. and FM 306.                                                                                                                | conv. stores |
| T - 2    | 2.86     | LEFT onto FM 1102                                                                                                                                                                   | 0.03         |
| T - 3    | 2.90     | RIGHT onto Conrads Ln.                                                                                                                                                              | 1.14         |
| T - 4    | 4.04     | LEFT onto Conrads Ln.                                                                                                                                                               | 0.65         |
| T - 5    | 4.69     | RIGHT onto overpass                                                                                                                                                                 | 0.31         |
| S - 3    | 4.7      | There's a truck stop on the left at the corner of Conrads Ln. and I-35.                                                                                                             | truck stop   |
| T - 6    | 4.99     | LEFT onto Kohlenberg Rd.                                                                                                                                                            | 0.74         |
| T - 7    | 5.74     | LEFT onto FM 1101                                                                                                                                                                   | 3.09         |
| P - 1    | 6.9      | The local land-fill is on the right.                                                                                                                                                | POI          |
| T - 8    | 8.82     | LEFT onto Francis Harris Ln.                                                                                                                                                        | 0.79         |
| T - 9    | 9.61     | LEFT onto York Creek Rd.                                                                                                                                                            | 2.88         |
| T - 10   | 12.49    | RIGHT onto Old Bastrop Rd.                                                                                                                                                          | 0.08         |
| T - 11   | 12.57    | LEFT onto FM 1102 (no sign)                                                                                                                                                         | 0.08         |
| T - 12   | 12.65    | RIGHT onto Highway Overpass                                                                                                                                                         | 0.35         |
| T - 13   | 13.00    | RIGHT onto FM 1102                                                                                                                                                                  | 0.85         |
| S - 4    | 13.7     | Riley's is on the left just after you pass over the tracks. They claim to not open early; in fact, they claim to not even wake-up early. Don't count on it for early morning rides. | bar & rest.  |
| T - 14   | 13.85    | LEFT onto FM 1102                                                                                                                                                                   | 1.73         |
| T - 15   | 15.58    | STRAIGHT on FM 1102                                                                                                                                                                 | 2.51         |
| T - 16   | 18.09    | RIGHT onto Hunter Rd.                                                                                                                                                               | 2.83         |
| S - 5    | 20.4     | There are convenience stores at the corner of Hunter Rd. and FM 306.                                                                                                                | conv. stores |
| T - 17   | 20.92    | RIGHT onto Gruene Rd.                                                                                                                                                               | 1.53         |
| T - 18   | 22.45    | RIGHT onto Torrey St.                                                                                                                                                               | 0.39         |
| T - 19   | 22.84    | RIGHT onto Lakeview Blvd.                                                                                                                                                           | 0.17         |
| T - 20   | 23.01    | RIGHT onto River Rd.                                                                                                                                                                | 0.55         |
| T - 21   | 23.56    | STRAIGHT on River Rd. (through the light)                                                                                                                                           | 1.81         |
| S - 6    | 23.6     | There is a convenience store at the corner of River Rd. and Loop 337.                                                                                                               | conv. store  |
| T - 22   | 25.36    | RIGHT onto River Rd.                                                                                                                                                                | 10.92        |
| S - 7    | 25.4     | The River Rd. Icehouse is at the corner of River Rd. and Hueco Springs Loop Rd.                                                                                                     | bar          |
| S - 8    | 26.6     | There are several campgrounds and tubing companies with stores before you get to the first crossing. This is not an exact stop distance.                                            | stores       |
| P - 2    | 26.8     | First crossing.                                                                                                                                                                     | POI          |
| S - 9    | 28.3     | There are many campgrounds and tubing companies with stores between the first and second crossings. This is not an exact stop distance.                                             | stores       |
| P - 3    | 28.8     | Second crossing.                                                                                                                                                                    | POI          |
| S - 10   | 30.3     | There are many campgrounds and tubing companies with stores between the second and third crossings. This is not an exact stop distance.                                             | stores       |
| P - 4    | 31.8     | Third crossing.                                                                                                                                                                     | POI          |

| Landmark | Distance | Description                                                                                                                              | Length      |
|----------|----------|------------------------------------------------------------------------------------------------------------------------------------------|-------------|
| S - 11   | 34.1     | There are a few campgrounds and tubing companies with stores between the third and fourth crossings. This is not an exact stop distance. | stores      |
| P - 5    | 35.7     | Fourth crossing.                                                                                                                         | POI         |
| S - 12   | 36.3     | There is a convenience store at the corner of River Rd. and FM 2673.                                                                     | conv. store |
| T - 23   | 36.29    | LEFT onto Sattler Rd.                                                                                                                    | 0.14        |
| T - 24   | 36.43    | LEFT onto Pecan Row                                                                                                                      | 0.47        |
| T - 25   | 36.90    | LEFT onto Guadalupe Rd.                                                                                                                  | 0.26        |
| T - 26   | 37.16    | RIGHT onto River Rd.                                                                                                                     | 10.47       |
| P - 6    | 37.2     | Fourth crossing.                                                                                                                         | POI         |
| S - 13   | 38.9     | There are a few campgrounds and tubing companies with stores between the third and fourth crossings. This is not an exact stop distance. | stores      |
| P - 7    | 41.1     | Third crossing.                                                                                                                          | POI         |
| S - 14   | 42.7     | There are many campgrounds and tubing companies with stores between the second and third crossings. This is not an exact stop distance.  | stores      |
| P - 8    | 44.2     | Second crossing.                                                                                                                         | POI         |
| S - 15   | 44.7     | There are many campgrounds and tubing companies with stores between the first and second crossings. This is not an exact stop distance.  | stores      |
| P - 9    | 46.1     | First crossing.                                                                                                                          | POI         |
| S - 16   | 46.4     | There are several campgrounds and tubing companies with stores before you get to the first crossing. This is not an exact stop distance. | stores      |
| S - 17   | 47.6     | The River Rd. Icehouse is at the corner of River Rd. and Hueco Springs Loop Rd.                                                          | bar         |
| T - 27   | 47.63    | LEFT onto River Rd.                                                                                                                      | 1.80        |
| S - 18   | 49.4     | There is a convenience store at the corner of River Rd. and Loop 337.                                                                    | conv. store |
| T - 28   | 49.43    | STRAIGHT on River Rd. (through the light)                                                                                                | 0.56        |
| T - 29   | 50.00    | LEFT onto Lakeview Blvd.                                                                                                                 | 0.16        |
| T - 30   | 50.16    | LEFT onto Torrey St.                                                                                                                     | 0.38        |
| T - 31   | 50.54    | LEFT onto Gruene Rd.                                                                                                                     | 1.56        |
| Finish   | 52.10    | Arrive at finish!                                                                                                                        | Finish      |