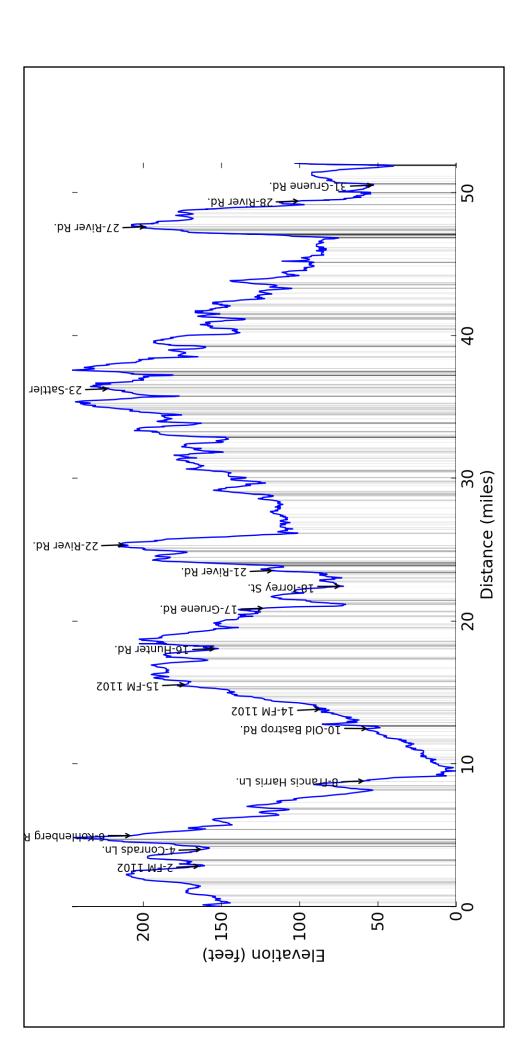

| Landmark | Distance | Description                                                                                                                                                                         | Length       |
|----------|----------|-------------------------------------------------------------------------------------------------------------------------------------------------------------------------------------|--------------|
| Parking  | 0.00     | RIGHT onto Gruene Rd.                                                                                                                                                               | 0.03         |
| S - 1    | 0.0      | There are many bars and restaurants in and surrounding Gruene.                                                                                                                      | conv. store  |
| T - 1    | 0.03     | RIGHT onto Hunter Rd.                                                                                                                                                               | 2.83         |
| S - 2    | 0.6      | There are convenience stores at the corner of Hunter Rd. and FM 306.                                                                                                                | conv. stores |
| T - 2    | 2.86     | LEFT onto FM 1102                                                                                                                                                                   | 0.03         |
| T - 3    | 2.90     | RIGHT onto Conrads Ln.                                                                                                                                                              | 1.14         |
| T - 4    | 4.04     | LEFT onto Conrads Ln.                                                                                                                                                               | 0.65         |
| T - 5    | 4.69     | RIGHT onto overpass                                                                                                                                                                 | 0.31         |
| S - 3    | 4.7      | There's a truck stop on the left at the corner of Conrads Ln. and I-35.                                                                                                             | truck stop   |
| T - 6    | 4.99     | LEFT onto Kohlenberg Rd.                                                                                                                                                            | 0.74         |
| T - 7    | 5.74     | LEFT onto FM 1101                                                                                                                                                                   | 3.09         |
| P - 1    | 6.9      | The local land-fill is on the right.                                                                                                                                                | POI          |
| T - 8    | 8.82     | LEFT onto Francis Harris Ln.                                                                                                                                                        | 0.79         |
| T - 9    | 9.61     | LEFT onto York Creek Rd.                                                                                                                                                            | 2.88         |
| T - 10   | 12.49    | RIGHT onto Old Bastrop Rd.                                                                                                                                                          | 0.08         |
| T - 11   | 12.57    | LEFT onto FM 1102 (no sign)                                                                                                                                                         | 0.08         |
| T - 12   | 12.65    | RIGHT onto Highway Overpass                                                                                                                                                         | 0.35         |
| T - 13   | 13.00    | RIGHT onto FM 1102                                                                                                                                                                  | 0.85         |
| S - 4    | 13.7     | Riley's is on the left just after you pass over the tracks. They claim to not open early; in fact, they claim to not even wake-up early. Don't count on it for early morning rides. | bar & rest.  |
| T - 14   | 13.85    | LEFT onto FM 1102                                                                                                                                                                   | 1.73         |
| T - 15   | 15.58    | STRAIGHT on FM 1102                                                                                                                                                                 | 2.51         |
| T - 16   | 18.09    | RIGHT onto Hunter Rd.                                                                                                                                                               | 2.83         |
| S - 5    | 20.4     | There are convenience stores at the corner of Hunter Rd. and FM 306.                                                                                                                | conv. stores |
| T - 17   | 20.92    | RIGHT onto Gruene Rd.                                                                                                                                                               | 1.53         |
| T - 18   | 22.45    | RIGHT onto Torrey St.                                                                                                                                                               | 0.39         |
| T - 19   | 22.84    | RIGHT onto Lakeview Blvd.                                                                                                                                                           | 0.17         |
| T - 20   | 23.01    | RIGHT onto River Rd.                                                                                                                                                                | 0.55         |
| T - 21   | 23.56    | STRAIGHT on River Rd. (through the light)                                                                                                                                           | 1.81         |
| S - 6    | 23.6     | There is a convenience store at the corner of River Rd. and Loop 337.                                                                                                               | conv. store  |
| T - 22   | 25.36    | RIGHT onto River Rd.                                                                                                                                                                | 10.92        |
| S - 7    | 25.4     | The River Rd. Icehouse is at the corner of River Rd. and Hueco Springs Loop Rd.                                                                                                     | bar          |
| S - 8    | 26.6     | There are several campgrounds and tubing companies with stores before you get to the first crossing. This is not an exact stop distance.                                            | stores       |
| P - 2    | 26.8     | First crossing.                                                                                                                                                                     | POI          |
| S - 9    | 28.3     | There are many campgrounds and tubing companies with stores between the first and second crossings. This is not an exact stop distance.                                             | stores       |
| P - 3    | 28.8     | Second crossing.                                                                                                                                                                    | POI          |
| S - 10   | 30.3     | There are many campgrounds and tubing companies with stores between the second and third crossings. This is not an exact stop distance.                                             | stores       |
| P - 4    | 31.8     | Third crossing.                                                                                                                                                                     | POI          |

| Landmark | Distance | Description                                                                                                                              | Length      |
|----------|----------|------------------------------------------------------------------------------------------------------------------------------------------|-------------|
| S - 11   | 34.1     | There are a few campgrounds and tubing companies with stores between the third and fourth crossings. This is not an exact stop distance. | stores      |
| P - 5    | 35.7     | Fourth crossing.                                                                                                                         | POI         |
| S - 12   | 36.3     | There is a convenience store at the corner of River Rd. and FM 2673.                                                                     | conv. store |
| T - 23   | 36.29    | LEFT onto Sattler Rd.                                                                                                                    | 0.14        |
| T - 24   | 36.43    | LEFT onto Pecan Row                                                                                                                      | 0.47        |
| T - 25   | 36.90    | LEFT onto Guadalupe Rd.                                                                                                                  | 0.26        |
| T - 26   | 37.16    | RIGHT onto River Rd.                                                                                                                     | 10.47       |
| P - 6    | 37.2     | Fourth crossing.                                                                                                                         | POI         |
| S - 13   | 38.9     | There are a few campgrounds and tubing companies with stores between the third and fourth crossings. This is not an exact stop distance. | stores      |
| P - 7    | 41.1     | Third crossing.                                                                                                                          | POI         |
| S - 14   | 42.7     | There are many campgrounds and tubing companies with stores between the second and third crossings. This is not an exact stop distance.  | stores      |
| P - 8    | 44.2     | Second crossing.                                                                                                                         | POI         |
| S - 15   | 44.7     | There are many campgrounds and tubing companies with stores between the first and second crossings. This is not an exact stop distance.  | stores      |
| P - 9    | 46.1     | First crossing.                                                                                                                          | POI         |
| S - 16   | 46.4     | There are several campgrounds and tubing companies with stores before you get to the first crossing. This is not an exact stop distance. | stores      |
| S - 17   | 47.6     | The River Rd. Icehouse is at the corner of River Rd. and Hueco Springs Loop Rd.                                                          | bar         |
| T - 27   | 47.63    | LEFT onto River Rd.                                                                                                                      | 1.80        |
| S - 18   | 49.4     | There is a convenience store at the corner of River Rd. and Loop 337.                                                                    | conv. store |
| T - 28   | 49.43    | STRAIGHT on River Rd. (through the light)                                                                                                | 0.56        |
| T - 29   | 50.00    | LEFT onto Lakeview Blvd.                                                                                                                 | 0.16        |
| T - 30   | 50.16    | LEFT onto Torrey St.                                                                                                                     | 0.38        |
| T - 31   | 50.54    | LEFT onto Gruene Rd.                                                                                                                     | 1.56        |
| Finish   | 52.10    | Arrive at finish!                                                                                                                        | Finish      |