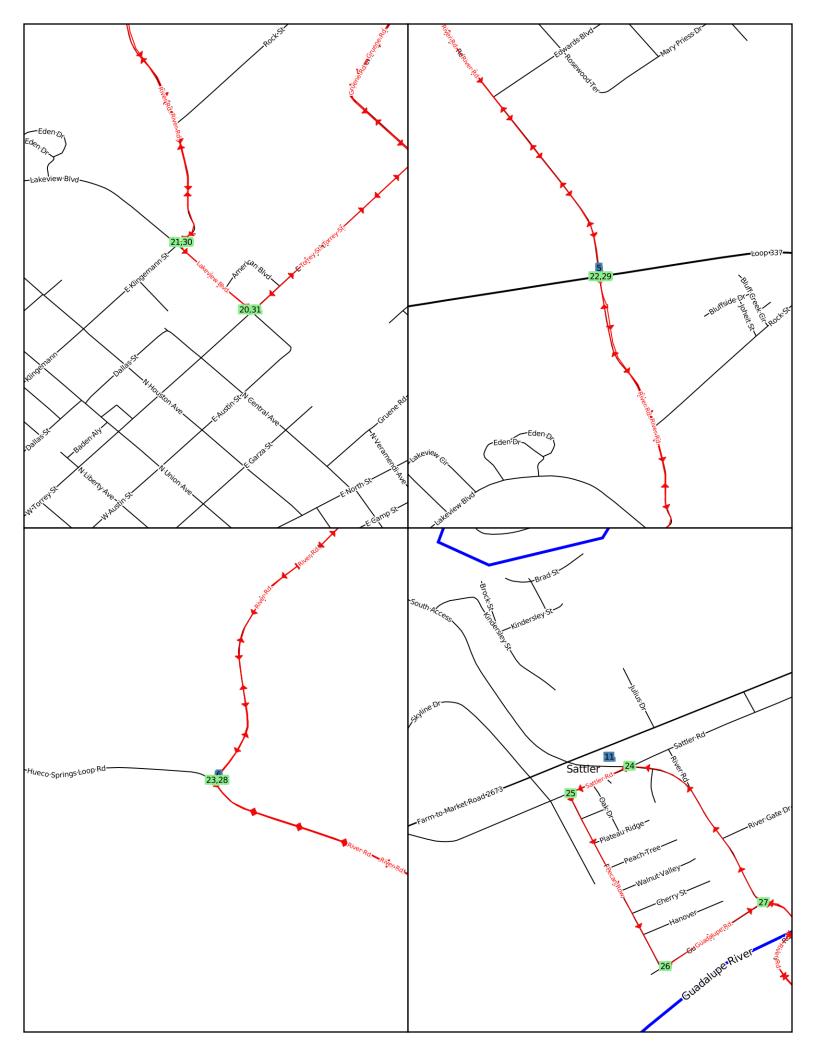

| Landmark | Distance | Description                                                                                                                                                                         | Length       |
|----------|----------|-------------------------------------------------------------------------------------------------------------------------------------------------------------------------------------|--------------|
| Parking  | 0.00     | RIGHT onto Gruene Rd.                                                                                                                                                               | 0.03         |
| S - 1    | 0.0      | There are many bars and restaurants in and surrounding Gruene.                                                                                                                      | conv. store  |
| T - 1    | 0.03     | RIGHT onto Hunter Rd.                                                                                                                                                               | 2.83         |
| S - 2    | 0.6      | There are convenience stores at the corner of Hunter Rd. and FM 306.                                                                                                                | conv. stores |
| T - 2    | 2.86     | LEFT onto FM 1102                                                                                                                                                                   | 0.03         |
| T - 3    | 2.90     | RIGHT onto Conrads Ln.                                                                                                                                                              | 1.14         |
| T - 4    | 4.04     | LEFT onto Conrads Ln.                                                                                                                                                               | 0.65         |
| T - 5    | 4.69     | RIGHT onto overpass                                                                                                                                                                 | 0.31         |
| S - 3    | 4.7      | There's a truck stop on the left at the corner of Conrads Ln. and I-35.                                                                                                             | truck stop   |
| T - 6    | 4.99     | LEFT onto Kohlenberg Rd.                                                                                                                                                            | 0.74         |
| T - 7    | 5.74     | LEFT onto FM 1101                                                                                                                                                                   | 3.09         |
| P - 1    | 6.9      | The local land-fill is on the right.                                                                                                                                                | POI          |
| T - 8    | 8.82     | LEFT onto Francis Harris Ln.                                                                                                                                                        | 0.79         |
| T - 9    | 9.61     | LEFT onto York Creek Rd.                                                                                                                                                            | 2.88         |
| T - 10   | 12.49    | RIGHT onto Old Bastrop Rd.                                                                                                                                                          | 0.08         |
| T - 11   | 12.57    | LEFT onto FM 1102 (no sign)                                                                                                                                                         | 0.08         |
| T - 12   | 12.65    | RIGHT onto Highway Overpass                                                                                                                                                         | 0.35         |
| T - 13   | 13.00    | RIGHT onto FM 1102                                                                                                                                                                  | 0.85         |
| S - 4    | 13.7     | Riley's is on the left just after you pass over the tracks. They claim to not open early; in fact, they claim to not even wake-up early. Don't count on it for early morning rides. | bar & rest.  |
| T - 14   | 13.85    | LEFT onto FM 1102                                                                                                                                                                   | 1.73         |
| T - 15   | 15.58    | STRAIGHT on FM 1102                                                                                                                                                                 | 2.51         |
| T - 16   | 18.09    | RIGHT onto Hunter Rd.                                                                                                                                                               | 2.83         |
| S - 5    | 20.4     | There are convenience stores at the corner of Hunter Rd. and FM 306.                                                                                                                | conv. stores |
| T - 17   | 20.92    | RIGHT onto Gruene Rd.                                                                                                                                                               | 1.53         |
| T - 18   | 22.45    | RIGHT onto Torrey St.                                                                                                                                                               | 0.39         |
| T - 19   | 22.84    | RIGHT onto Lakeview Blvd.                                                                                                                                                           | 0.17         |
| T - 20   | 23.01    | RIGHT onto River Rd.                                                                                                                                                                | 0.55         |
| T - 21   | 23.56    | STRAIGHT on River Rd. (through the light)                                                                                                                                           | 1.81         |
| S - 6    | 23.6     | There is a convenience store at the corner of River Rd. and Loop 337.                                                                                                               | conv. store  |
| T - 22   | 25.36    | RIGHT onto River Rd.                                                                                                                                                                | 10.92        |
| S - 7    | 25.4     | The River Rd. Icehouse is at the corner of River Rd. and Hueco Springs Loop Rd.                                                                                                     | bar          |
| S - 8    | 26.6     | There are several campgrounds and tubing companies with stores before you get to the first crossing. This is not an exact stop distance.                                            | stores       |
| P - 2    | 26.8     | First crossing.                                                                                                                                                                     | POI          |
| S - 9    | 28.3     | There are many campgrounds and tubing companies with stores between the first and second crossings. This is not an exact stop distance.                                             | stores       |
| P - 3    | 28.8     | Second crossing.                                                                                                                                                                    | POI          |
| S - 10   | 30.3     | There are many campgrounds and tubing companies with stores between the second and third crossings. This is not an exact stop distance.                                             | stores       |
| P - 4    | 31.8     | Third crossing.                                                                                                                                                                     | POI          |

| Landmark | Distance | Description                                                                                                                              | Length      |
|----------|----------|------------------------------------------------------------------------------------------------------------------------------------------|-------------|
| S - 11   | 34.1     | There are a few campgrounds and tubing companies with stores between the third and fourth crossings. This is not an exact stop distance. | stores      |
| P - 5    | 35.7     | Fourth crossing.                                                                                                                         | POI         |
| S - 12   | 36.3     | There is a convenience store at the corner of River Rd. and FM 2673.                                                                     | conv. store |
| T - 23   | 36.29    | LEFT onto Sattler Rd.                                                                                                                    | 0.14        |
| T - 24   | 36.43    | LEFT onto Pecan Row                                                                                                                      | 0.47        |
| T - 25   | 36.90    | LEFT onto Guadalupe Rd.                                                                                                                  | 0.26        |
| T - 26   | 37.16    | RIGHT onto River Rd.                                                                                                                     | 10.47       |
| P - 6    | 37.2     | Fourth crossing.                                                                                                                         | POI         |
| S - 13   | 38.9     | There are a few campgrounds and tubing companies with stores between the third and fourth crossings. This is not an exact stop distance. | stores      |
| P - 7    | 41.1     | Third crossing.                                                                                                                          | POI         |
| S - 14   | 42.7     | There are many campgrounds and tubing companies with stores between the second and third crossings. This is not an exact stop distance.  | stores      |
| P - 8    | 44.2     | Second crossing.                                                                                                                         | POI         |
| S - 15   | 44.7     | There are many campgrounds and tubing companies with stores between the first and second crossings. This is not an exact stop distance.  | stores      |
| P - 9    | 46.1     | First crossing.                                                                                                                          | POI         |
| S - 16   | 46.4     | There are several campgrounds and tubing companies with stores before you get to the first crossing. This is not an exact stop distance. | stores      |
| S - 17   | 47.6     | The River Rd. Icehouse is at the corner of River Rd. and Hueco Springs Loop Rd.                                                          | bar         |
| T - 27   | 47.63    | LEFT onto River Rd.                                                                                                                      | 1.80        |
| S - 18   | 49.4     | There is a convenience store at the corner of River Rd. and Loop 337.                                                                    | conv. store |
| T - 28   | 49.43    | STRAIGHT on River Rd. (through the light)                                                                                                | 0.56        |
| T - 29   | 50.00    | LEFT onto Lakeview Blvd.                                                                                                                 | 0.16        |
| T - 30   | 50.16    | LEFT onto Torrey St.                                                                                                                     | 0.38        |
| T - 31   | 50.54    | LEFT onto Gruene Rd.                                                                                                                     | 1.56        |
| Finish   | 52.10    | Arrive at finish!                                                                                                                        | Finish      |