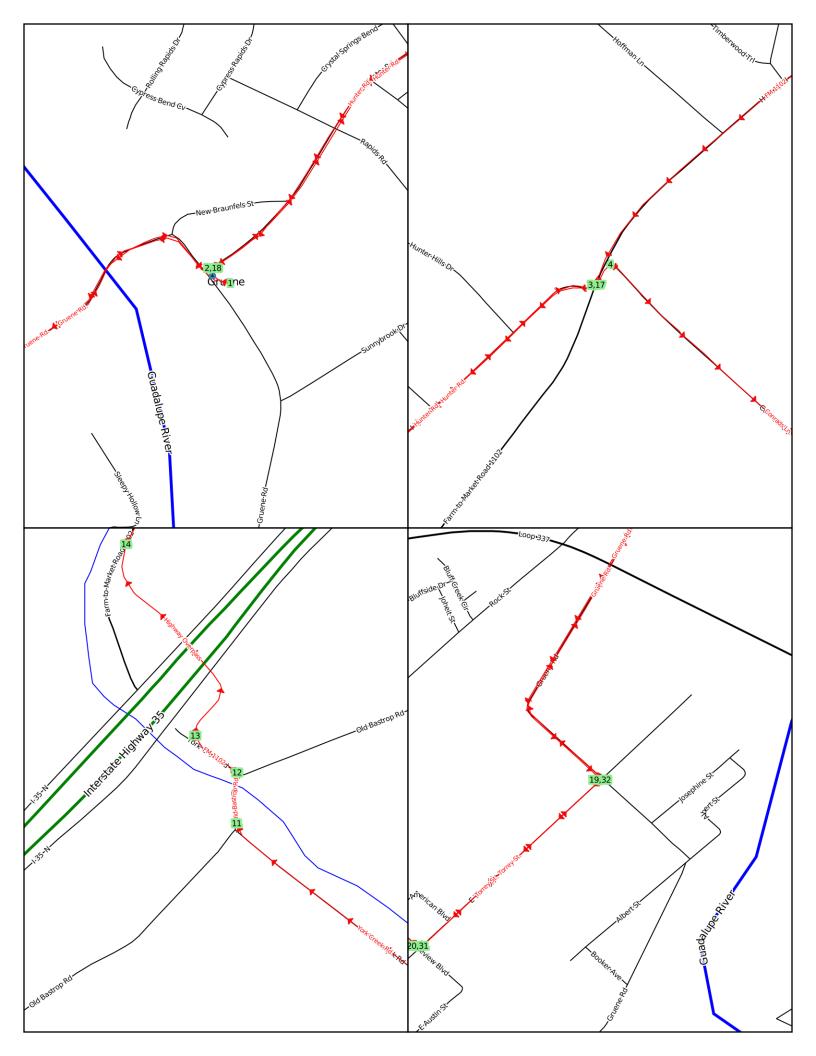

| Landmark | Distance | Description                                                                                                                                                                         | Length       |
|----------|----------|-------------------------------------------------------------------------------------------------------------------------------------------------------------------------------------|--------------|
| Parking  | 0.00     | RIGHT onto Gruene Rd.                                                                                                                                                               | 0.03         |
| S - 1    | 0.0      | There are many bars and restaurants in and surrounding Gruene.                                                                                                                      | conv. store  |
| T - 1    | 0.03     | RIGHT onto Hunter Rd.                                                                                                                                                               | 2.83         |
| S - 2    | 0.6      | There are convenience stores at the corner of Hunter Rd. and FM 306.                                                                                                                | conv. stores |
| T - 2    | 2.86     | LEFT onto FM 1102                                                                                                                                                                   | 0.03         |
| T - 3    | 2.90     | RIGHT onto Conrads Ln.                                                                                                                                                              | 1.14         |
| T - 4    | 4.04     | LEFT onto Conrads Ln.                                                                                                                                                               | 0.65         |
| T - 5    | 4.69     | RIGHT onto overpass                                                                                                                                                                 | 0.31         |
| S - 3    | 4.7      | There's a truck stop on the left at the corner of Conrads Ln. and I-35.                                                                                                             | truck stop   |
| T - 6    | 4.99     | LEFT onto Kohlenberg Rd.                                                                                                                                                            | 0.74         |
| T - 7    | 5.74     | LEFT onto FM 1101                                                                                                                                                                   | 3.09         |
| P - 1    | 6.9      | The local land-fill is on the right.                                                                                                                                                | POI          |
| T - 8    | 8.82     | LEFT onto Francis Harris Ln.                                                                                                                                                        | 0.79         |
| T - 9    | 9.61     | LEFT onto York Creek Rd.                                                                                                                                                            | 2.88         |
| T - 10   | 12.49    | RIGHT onto Old Bastrop Rd.                                                                                                                                                          | 0.08         |
| T - 11   | 12.57    | LEFT onto FM 1102 (no sign)                                                                                                                                                         | 0.08         |
| T - 12   | 12.65    | RIGHT onto Highway Overpass                                                                                                                                                         | 0.35         |
| T - 13   | 13.00    | RIGHT onto FM 1102                                                                                                                                                                  | 0.85         |
| S - 4    | 13.7     | Riley's is on the left just after you pass over the tracks. They claim to not open early; in fact, they claim to not even wake-up early. Don't count on it for early morning rides. | bar & rest.  |
| T - 14   | 13.85    | LEFT onto FM 1102                                                                                                                                                                   | 1.73         |
| T - 15   | 15.58    | STRAIGHT on FM 1102                                                                                                                                                                 | 2.51         |
| T - 16   | 18.09    | RIGHT onto Hunter Rd.                                                                                                                                                               | 2.83         |
| S - 5    | 20.4     | There are convenience stores at the corner of Hunter Rd. and FM 306.                                                                                                                | conv. stores |
| T - 17   | 20.92    | RIGHT onto Gruene Rd.                                                                                                                                                               | 1.53         |
| T - 18   | 22.45    | RIGHT onto Torrey St.                                                                                                                                                               | 0.39         |
| T - 19   | 22.84    | RIGHT onto Lakeview Blvd.                                                                                                                                                           | 0.17         |
| T - 20   | 23.01    | RIGHT onto River Rd.                                                                                                                                                                | 0.55         |
| T - 21   | 23.56    | STRAIGHT on River Rd. (through the light)                                                                                                                                           | 1.81         |
| S - 6    | 23.6     | There is a convenience store at the corner of River Rd. and Loop 337.                                                                                                               | conv. store  |
| T - 22   | 25.36    | RIGHT onto River Rd.                                                                                                                                                                | 10.92        |
| S - 7    | 25.4     | The River Rd. Icehouse is at the corner of River Rd. and Hueco Springs Loop Rd.                                                                                                     | bar          |
| S - 8    | 26.6     | There are several campgrounds and tubing companies with stores before you get to the first crossing. This is not an exact stop distance.                                            | stores       |
| P - 2    | 26.8     | First crossing.                                                                                                                                                                     | POI          |
| S - 9    | 28.3     | There are many campgrounds and tubing companies with stores between the first and second crossings. This is not an exact stop distance.                                             | stores       |
| P - 3    | 28.8     | Second crossing.                                                                                                                                                                    | POI          |
| S - 10   | 30.3     | There are many campgrounds and tubing companies with stores between the second and third crossings. This is not an exact stop distance.                                             | stores       |
| P - 4    | 31.8     | Third crossing.                                                                                                                                                                     | POI          |