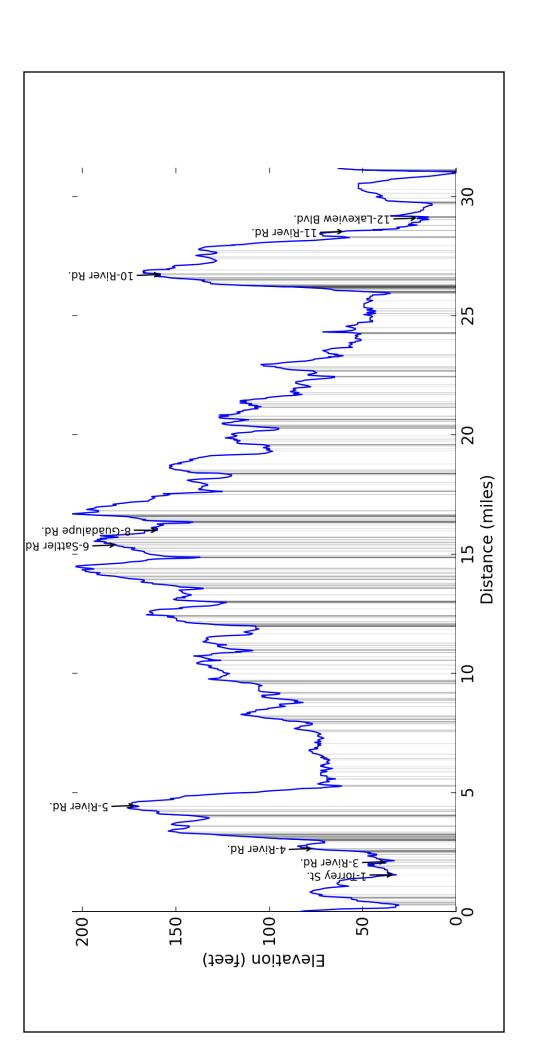

| Landmark | Distance | Description                                                                                                                              | Length      |
|----------|----------|------------------------------------------------------------------------------------------------------------------------------------------|-------------|
| Parking  | 0.00     | RIGHT onto Gruene Rd.                                                                                                                    | 1.56        |
| S - 1    | 0.0      | There are many bars and restaurants in and surrounding Gruene.                                                                           | conv. store |
| T - 1    | 1.56     | RIGHT onto Torrey St.                                                                                                                    | 0.39        |
| T - 2    | 1.94     | RIGHT onto Lakeview Blvd.                                                                                                                | 0.17        |
| T - 3    | 2.11     | RIGHT onto River Rd.                                                                                                                     | 0.55        |
| T - 4    | 2.66     | STRAIGHT on River Rd. (through the light)                                                                                                | 1.81        |
| S - 2    | 2.7      | There is a convenience store at the corner of River Rd. and Loop 337.                                                                    | conv. store |
| T - 5    | 4.47     | RIGHT onto River Rd.                                                                                                                     | 10.92       |
| S - 3    | 4.5      | The River Rd. Icehouse is at the corner of River Rd. and Hueco Springs Loop Rd.                                                          | bar         |
| S - 4    | 5.7      | There are several campgrounds and tubing companies with stores before you get to the first crossing. This is not an exact stop distance. | stores      |
| P - 1    | 5.9      | First crossing.                                                                                                                          | POI         |
| S - 5    | 7.4      | There are many campgrounds and tubing companies with stores between the first and second crossings. This is not an exact stop distance.  | stores      |
| P - 2    | 7.9      | Second crossing.                                                                                                                         | POI         |
| S - 6    | 9.4      | There are many campgrounds and tubing companies with stores between the second and third crossings. This is not an exact stop distance.  | stores      |
| P - 3    | 10.9     | Third crossing.                                                                                                                          | POI         |
| S - 7    | 13.2     | There are a few campgrounds and tubing companies with stores between the third and fourth crossings. This is not an exact stop distance. | stores      |
| P - 4    | 14.8     | Fourth crossing.                                                                                                                         | POI         |
| S - 8    | 15.4     | There is a convenience store at the corner of River Rd. and FM 2673.                                                                     | conv. store |
| T - 6    | 15.39    | LEFT onto Sattler Rd.                                                                                                                    | 0.14        |
| T - 7    | 15.53    | LEFT onto Pecan Row                                                                                                                      | 0.47        |
| T - 8    | 16.01    | LEFT onto Guadalupe Rd.                                                                                                                  | 0.26        |
| T - 9    | 16.27    | RIGHT onto River Rd.                                                                                                                     | 10.47       |
| P - 5    | 16.3     | Fourth crossing.                                                                                                                         | POI         |
| S - 9    | 18.0     | There are a few campgrounds and tubing companies with stores between the third and fourth crossings. This is not an exact stop distance. | stores      |
| P - 6    | 20.2     | Third crossing.                                                                                                                          | POI         |
| S - 10   | 21.8     | There are many campgrounds and tubing companies with stores between the second and third crossings. This is not an exact stop distance.  | stores      |
| P - 7    | 23.3     | Second crossing.                                                                                                                         | POI         |
| S - 11   | 23.8     | There are many campgrounds and tubing companies with stores between the first and second crossings. This is not an exact stop distance.  | stores      |
| P - 8    | 25.2     | First crossing.                                                                                                                          | POI         |
| S - 12   | 25.5     | There are several campgrounds and tubing companies with stores before you get to the first crossing. This is not an exact stop distance. | stores      |
| S - 13   | 26.7     | The River Rd. Icehouse is at the corner of River Rd. and Hueco Springs Loop Rd.                                                          | bar         |
| T - 10   | 26.73    | LEFT onto River Rd.                                                                                                                      | 1.80        |
| S - 14   | 28.5     | There is a convenience store at the corner of River Rd. and Loop 337.                                                                    | conv. store |
| T - 11   | 28.54    | STRAIGHT on River Rd. (through the light)                                                                                                | 0.56        |

| Landmark | Distance | Description              | Length |
|----------|----------|--------------------------|--------|
| T - 12   | 29.10    | LEFT onto Lakeview Blvd. | 0.16   |
| T - 13   | 29.26    | LEFT onto Torrey St.     | 0.38   |
| T - 14   | 29.64    | LEFT onto Gruene Rd.     | 1.56   |
| Finish   | 31.20    | Arrive at finish!        | Finish |