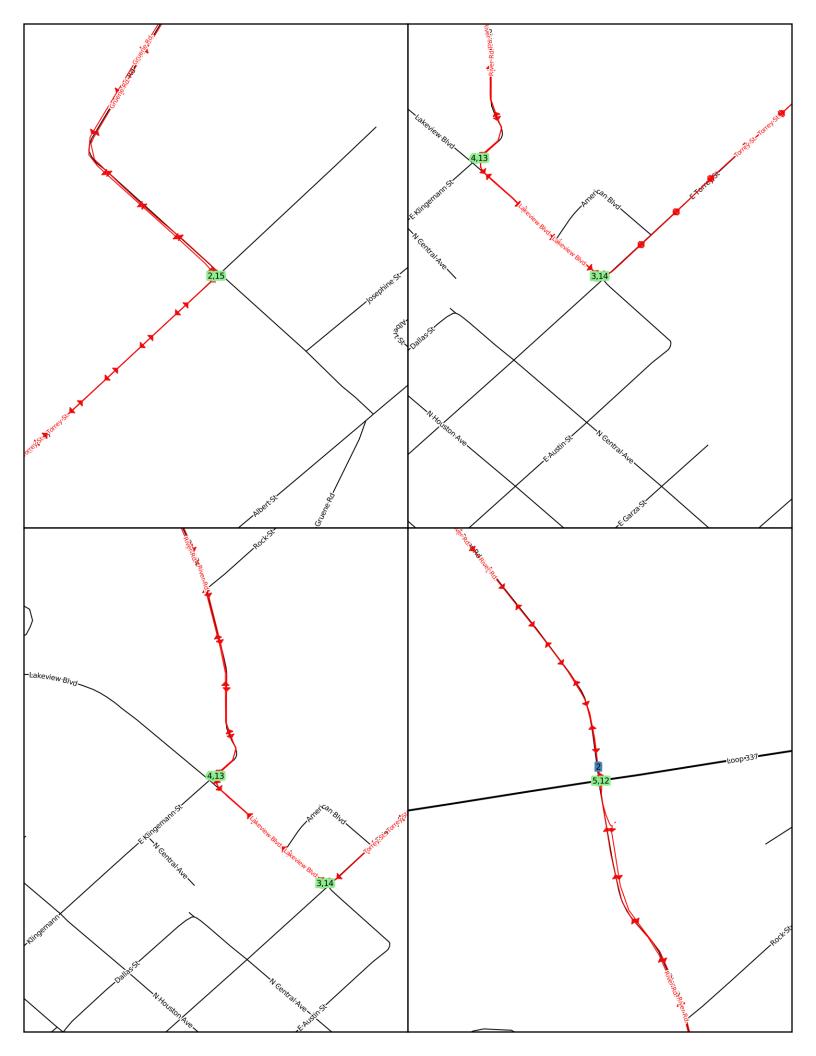

| Landmark | Distance | Description                                                                                                                              | Length      |
|----------|----------|------------------------------------------------------------------------------------------------------------------------------------------|-------------|
| Parking  | 0.00     | RIGHT onto Gruene Rd.                                                                                                                    | 1.56        |
| S - 1    | 0.0      | There are many bars and restaurants in and surrounding Gruene.                                                                           | conv. store |
| T - 1    | 1.56     | RIGHT onto Torrey St.                                                                                                                    | 0.39        |
| T - 2    | 1.94     | RIGHT onto Lakeview Blvd.                                                                                                                | 0.17        |
| T - 3    | 2.11     | RIGHT onto River Rd.                                                                                                                     | 0.55        |
| T - 4    | 2.66     | STRAIGHT on River Rd. (through the light)                                                                                                | 1.81        |
| S - 2    | 2.7      | There is a convenience store at the corner of River Rd. and Loop 337.                                                                    | conv. store |
| T - 5    | 4.47     | RIGHT onto River Rd.                                                                                                                     | 10.92       |
| S - 3    | 4.5      | The River Rd. Icehouse is at the corner of River Rd. and Hueco Springs Loop Rd.                                                          | bar         |
| S - 4    | 5.7      | There are several campgrounds and tubing companies with stores before you get to the first crossing. This is not an exact stop distance. | stores      |
| P - 1    | 5.9      | First crossing.                                                                                                                          | POI         |
| S - 5    | 7.4      | There are many campgrounds and tubing companies with stores between the first and second crossings. This is not an exact stop distance.  | stores      |
| P - 2    | 7.9      | Second crossing.                                                                                                                         | POI         |
| S - 6    | 9.4      | There are many campgrounds and tubing companies with stores between the second and third crossings. This is not an exact stop distance.  | stores      |
| P - 3    | 10.9     | Third crossing.                                                                                                                          | POI         |
| S - 7    | 13.2     | There are a few campgrounds and tubing companies with stores between the third and fourth crossings. This is not an exact stop distance. | stores      |
| P - 4    | 14.8     | Fourth crossing.                                                                                                                         | POI         |
| S - 8    | 15.4     | There is a convenience store at the corner of River Rd. and FM 2673.                                                                     | conv. store |
| T - 6    | 15.39    | LEFT onto Sattler Rd.                                                                                                                    | 0.14        |
| T - 7    | 15.53    | LEFT onto Pecan Row                                                                                                                      | 0.47        |
| T - 8    | 16.01    | LEFT onto Guadalupe Rd.                                                                                                                  | 0.26        |
| T - 9    | 16.27    | RIGHT onto River Rd.                                                                                                                     | 10.47       |
| P - 5    | 16.3     | Fourth crossing.                                                                                                                         | POI         |
| S - 9    | 18.0     | There are a few campgrounds and tubing companies with stores between the third and fourth crossings. This is not an exact stop distance. | stores      |
| P - 6    | 20.2     | Third crossing.                                                                                                                          | POI         |
| S - 10   | 21.8     | There are many campgrounds and tubing companies with stores between the second and third crossings. This is not an exact stop distance.  | stores      |
| P - 7    | 23.3     | Second crossing.                                                                                                                         | POI         |
| S - 11   | 23.8     | There are many campgrounds and tubing companies with stores between the first and second crossings. This is not an exact stop distance.  | stores      |
| P - 8    | 25.2     | First crossing.                                                                                                                          | POI         |
| S - 12   | 25.5     | There are several campgrounds and tubing companies with stores before you get to the first crossing. This is not an exact stop distance. | stores      |
| S - 13   | 26.7     | The River Rd. Icehouse is at the corner of River Rd. and Hueco Springs Loop Rd.                                                          | bar         |
| T - 10   | 26.73    | LEFT onto River Rd.                                                                                                                      | 1.80        |
| S - 14   | 28.5     | There is a convenience store at the corner of River Rd. and Loop 337.                                                                    | conv. store |
| T - 11   | 28.54    | STRAIGHT on River Rd. (through the light)                                                                                                | 0.56        |

| Landmark | Distance | Description              | Length |
|----------|----------|--------------------------|--------|
| T - 12   | 29.10    | LEFT onto Lakeview Blvd. | 0.16   |
| T - 13   | 29.26    | LEFT onto Torrey St.     | 0.38   |
| T - 14   | 29.64    | LEFT onto Gruene Rd.     | 1.56   |
| Finish   | 31.20    | Arrive at finish!        | Finish |