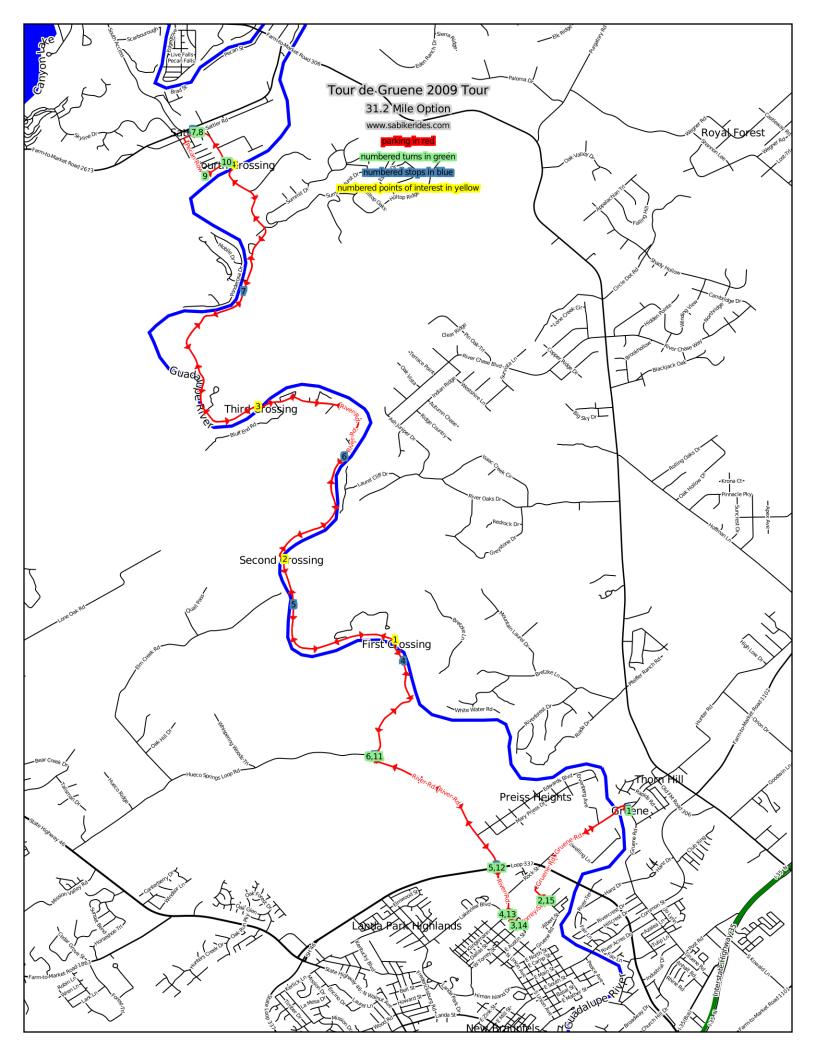

| Landmark | Distance | Description                                                                                                                              | Length      |
|----------|----------|------------------------------------------------------------------------------------------------------------------------------------------|-------------|
| Parking  | 0.00     | RIGHT onto Gruene Rd.                                                                                                                    | 1.56        |
| S - 1    | 0.0      | There are many bars and restaurants in and surrounding Gruene.                                                                           | conv. store |
| T - 1    | 1.56     | RIGHT onto Torrey St.                                                                                                                    | 0.39        |
| T - 2    | 1.94     | RIGHT onto Lakeview Blvd.                                                                                                                | 0.17        |
| T - 3    | 2.11     | RIGHT onto River Rd.                                                                                                                     | 0.55        |
| T - 4    | 2.66     | STRAIGHT on River Rd. (through the light)                                                                                                | 1.81        |
| S - 2    | 2.7      | There is a convenience store at the corner of River Rd. and Loop 337.                                                                    | conv. store |
| T - 5    | 4.47     | RIGHT onto River Rd.                                                                                                                     | 10.92       |
| S - 3    | 4.5      | The River Rd. Icehouse is at the corner of River Rd. and Hueco Springs Loop Rd.                                                          | bar         |
| S - 4    | 5.7      | There are several campgrounds and tubing companies with stores before you get to the first crossing. This is not an exact stop distance. | stores      |
| P - 1    | 5.9      | First crossing.                                                                                                                          | POI         |
| S - 5    | 7.4      | There are many campgrounds and tubing companies with stores between the first and second crossings. This is not an exact stop distance.  | stores      |
| P - 2    | 7.9      | Second crossing.                                                                                                                         | POI         |
| S - 6    | 9.4      | There are many campgrounds and tubing companies with stores between the second and third crossings. This is not an exact stop distance.  | stores      |
| P - 3    | 10.9     | Third crossing.                                                                                                                          | POI         |
| S - 7    | 13.2     | There are a few campgrounds and tubing companies with stores between the third and fourth crossings. This is not an exact stop distance. | stores      |
| P - 4    | 14.8     | Fourth crossing.                                                                                                                         | POI         |
| S - 8    | 15.4     | There is a convenience store at the corner of River Rd. and FM 2673.                                                                     | conv. store |
| T - 6    | 15.39    | LEFT onto Sattler Rd.                                                                                                                    | 0.14        |
| T - 7    | 15.53    | LEFT onto Pecan Row                                                                                                                      | 0.47        |
| T - 8    | 16.01    | LEFT onto Guadalupe Rd.                                                                                                                  | 0.26        |
| T - 9    | 16.27    | RIGHT onto River Rd.                                                                                                                     | 10.47       |
| P - 5    | 16.3     | Fourth crossing.                                                                                                                         | POI         |
| S - 9    | 18.0     | There are a few campgrounds and tubing companies with stores between the third and fourth crossings. This is not an exact stop distance. | stores      |
| P - 6    | 20.2     | Third crossing.                                                                                                                          | POI         |
| S - 10   | 21.8     | There are many campgrounds and tubing companies with stores between the second and third crossings. This is not an exact stop distance.  | stores      |
| P - 7    | 23.3     | Second crossing.                                                                                                                         | POI         |
| S - 11   | 23.8     | There are many campgrounds and tubing companies with stores between the first and second crossings. This is not an exact stop distance.  | stores      |
| P - 8    | 25.2     | First crossing.                                                                                                                          | POI         |
| S - 12   | 25.5     | There are several campgrounds and tubing companies with stores before you get to the first crossing. This is not an exact stop distance. | stores      |
| S - 13   | 26.7     | The River Rd. Icehouse is at the corner of River Rd. and Hueco Springs Loop Rd.                                                          | bar         |
| T - 10   | 26.73    | LEFT onto River Rd.                                                                                                                      | 1.80        |
| S - 14   | 28.5     | There is a convenience store at the corner of River Rd. and Loop 337.                                                                    | conv. store |
| T - 11   | 28.54    | STRAIGHT on River Rd. (through the light)                                                                                                | 0.56        |

| Landmark | Distance | Description              | Length |
|----------|----------|--------------------------|--------|
| T - 12   | 29.10    | LEFT onto Lakeview Blvd. | 0.16   |
| T - 13   | 29.26    | LEFT onto Torrey St.     | 0.38   |
| T - 14   | 29.64    | LEFT onto Gruene Rd.     | 1.56   |
| Finish   | 31.20    | Arrive at finish!        | Finish |