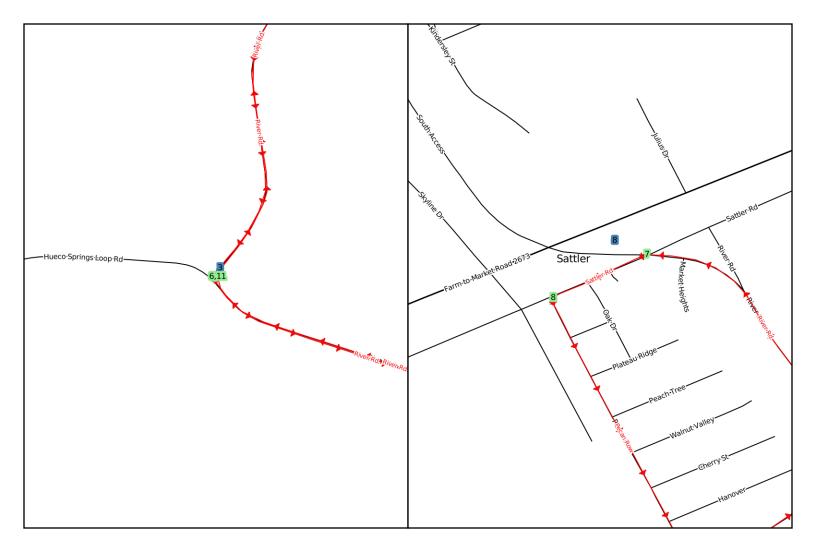

| Landmark | Distance | Description                                                                                                                              | Length      |
|----------|----------|------------------------------------------------------------------------------------------------------------------------------------------|-------------|
| Parking  | 0.00     | RIGHT onto Gruene Rd.                                                                                                                    | 1.56        |
| S - 1    | 0.0      | There are many bars and restaurants in and surrounding Gruene.                                                                           | conv. store |
| T - 1    | 1.56     | RIGHT onto Torrey St.                                                                                                                    | 0.39        |
| T - 2    | 1.94     | RIGHT onto Lakeview Blvd.                                                                                                                | 0.17        |
| T - 3    | 2.11     | RIGHT onto River Rd.                                                                                                                     | 0.55        |
| T - 4    | 2.66     | STRAIGHT on River Rd. (through the light)                                                                                                | 1.81        |
| S - 2    | 2.7      | There is a convenience store at the corner of River Rd. and Loop 337.                                                                    | conv. store |
| T - 5    | 4.47     | RIGHT onto River Rd.                                                                                                                     | 10.92       |
| S - 3    | 4.5      | The River Rd. Icehouse is at the corner of River Rd. and Hueco Springs Loop Rd.                                                          | bar         |
| S - 4    | 5.7      | There are several campgrounds and tubing companies with stores before you get to the first crossing. This is not an exact stop distance. | stores      |
| P - 1    | 5.9      | First crossing.                                                                                                                          | POI         |
| S - 5    | 7.4      | There are many campgrounds and tubing companies with stores between the first and second crossings. This is not an exact stop distance.  | stores      |
| P - 2    | 7.9      | Second crossing.                                                                                                                         | POI         |
| S - 6    | 9.4      | There are many campgrounds and tubing companies with stores between the second and third crossings. This is not an exact stop distance.  | stores      |
| P - 3    | 10.9     | Third crossing.                                                                                                                          | POI         |
| S - 7    | 13.2     | There are a few campgrounds and tubing companies with stores between the third and fourth crossings. This is not an exact stop distance. | stores      |
| P - 4    | 14.8     | Fourth crossing.                                                                                                                         | POI         |
| S - 8    | 15.4     | There is a convenience store at the corner of River Rd. and FM 2673.                                                                     | conv. store |
| T - 6    | 15.39    | LEFT onto Sattler Rd.                                                                                                                    | 0.14        |
| T - 7    | 15.53    | LEFT onto Pecan Row                                                                                                                      | 0.47        |
| T - 8    | 16.01    | LEFT onto Guadalupe Rd.                                                                                                                  | 0.26        |
| T - 9    | 16.27    | RIGHT onto River Rd.                                                                                                                     | 10.47       |
| P - 5    | 16.3     | Fourth crossing.                                                                                                                         | POI         |
| S - 9    | 18.0     | There are a few campgrounds and tubing companies with stores between the third and fourth crossings. This is not an exact stop distance. | stores      |
| P - 6    | 20.2     | Third crossing.                                                                                                                          | POI         |
| S - 10   | 21.8     | There are many campgrounds and tubing companies with stores between the second and third crossings. This is not an exact stop distance.  | stores      |
| P - 7    | 23.3     | Second crossing.                                                                                                                         | POI         |
| S - 11   | 23.8     | There are many campgrounds and tubing companies with stores between the first and second crossings. This is not an exact stop distance.  | stores      |
| P - 8    | 25.2     | First crossing.                                                                                                                          | POI         |
| S - 12   | 25.5     | There are several campgrounds and tubing companies with stores before you get to the first crossing. This is not an exact stop distance. | stores      |
| S - 13   | 26.7     | The River Rd. Icehouse is at the corner of River Rd. and Hueco Springs Loop Rd.                                                          | bar         |
| T - 10   | 26.73    | LEFT onto River Rd.                                                                                                                      | 1.80        |
| S - 14   | 28.5     | There is a convenience store at the corner of River Rd. and Loop 337.                                                                    | conv. store |
| T - 11   | 28.54    | STRAIGHT on River Rd. (through the light)                                                                                                | 0.56        |