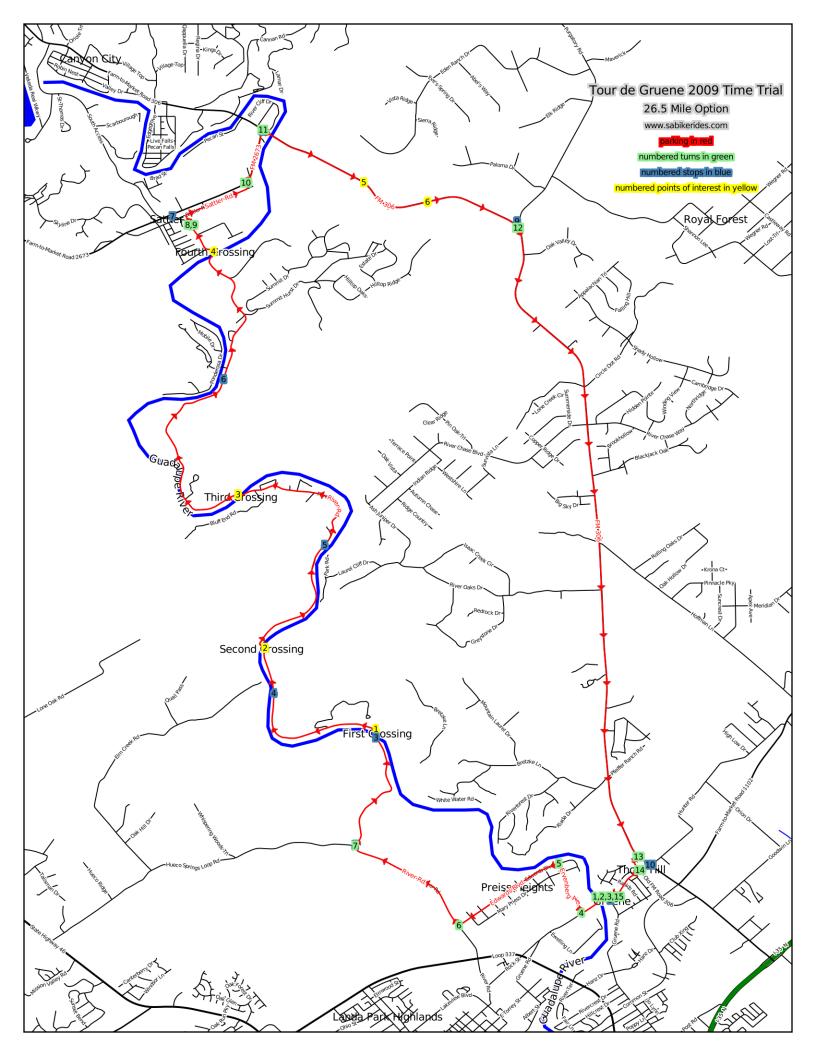

| Landmark | Distance   | Description                                                                                                                              | Length       |
|----------|------------|------------------------------------------------------------------------------------------------------------------------------------------|--------------|
| Parking  | 0.00       | STRAIGHT into the parking lot.                                                                                                           | 0.03         |
| S - 1    | 0.0        | There are many bars and restaurants in and surrounding Gruene.                                                                           | conv. store  |
| T - 1    | 0.03       | LEFT onto New Braunfels St.                                                                                                              | 0.02         |
| T - 2    | 0.05       | STRAIGHT onto Gruene Rd.                                                                                                                 | 0.31         |
| T - 3    | 0.36       | RIGHT onto Ervenberg Ave.                                                                                                                | 0.65         |
| T - 4    | 1.01       | LEFT onto Edwards Blvd.                                                                                                                  | 1.19         |
| T - 5    | 2.20       | RIGHT onto River Rd.                                                                                                                     | 1.39         |
| T - 6    | 3.59       | RIGHT onto River Rd.                                                                                                                     | 10.76        |
| S - 2    | 3.6        | The River Rd. Icehouse is at the corner of River Rd. and Hueco Springs Loop Rd.                                                          | bar          |
| S - 3    | 5.0        | There are several campgrounds and tubing companies with stores before you get to the first crossing. This is not an exact stop distance. | stores       |
| P - 1    | 5.1        | First crossing.                                                                                                                          | POI          |
| S - 4    | 6.6        | There are many campgrounds and tubing companies with stores between the first and second crossings. This is not an exact stop distance.  | stores       |
| P - 2    | 7.0        | Second crossing.                                                                                                                         | POI          |
| S - 5    | 8.5        | There are many campgrounds and tubing companies with stores between the second and third crossings. This is not an exact stop distance.  | stores       |
| P - 3    | 10.1       | Third crossing.                                                                                                                          | POI          |
| S - 6    | 12.4       | There are a few campgrounds and tubing companies with stores between the third and fourth crossings. This is not an exact stop distance. | stores       |
| P - 4    | 14.0       | Fourth crossing.                                                                                                                         | POI          |
| S - 7    | 14.3 + 0.2 | There is a convenience store at the corner of River Rd. and FM 2673. (0.2 miles off route)                                               | conv. store  |
| T - 7    | 14.35      | RIGHT onto Right Angle Dr.                                                                                                               | 0.12         |
| T - 8    | 14.48      | RIGHT onto Sattler Rd.                                                                                                                   | 0.73         |
| T - 9    | 15.20      | RIGHT onto FM 2673                                                                                                                       | 0.62         |
| S - 8    | 15.8       | There are convenience stores and tubing companies on the corner of FM 2673 and FM 306.                                                   | conv. stores |
| T - 10   | 15.82      | RIGHT onto FM 306                                                                                                                        | 2.86         |
| P - 5    | 16.9       | Bottom of big climb on FM 306.                                                                                                           | POI          |
| P - 6    | 17.7       | Top of big climb on FM 306.                                                                                                              | POI          |
| S - 9    | 18.6       | There is a convenience store at the corner of FM 306 and Purgatory Rd.                                                                   | conv. store  |
| T - 11   | 18.67      | STRAIGHT on FM 306                                                                                                                       | 7.31         |
| T - 12   | 25.99      | RIGHT onto Old FM 306                                                                                                                    | 0.19         |
| T - 13   | 26.17      | RIGHT onto Hunter Rd.                                                                                                                    | 0.31         |
| S - 10   | 26.2 + 0.1 | There are convenience stores on the corner of FM 306 and Hunter Rd. (0.1 miles off route)                                                | conv. stores |
| T - 14   | 26.49      | RIGHT onto New Braunfels St.                                                                                                             | 0.06         |
| Finish   | 26.55      | Arrive at finish!                                                                                                                        | Finish       |