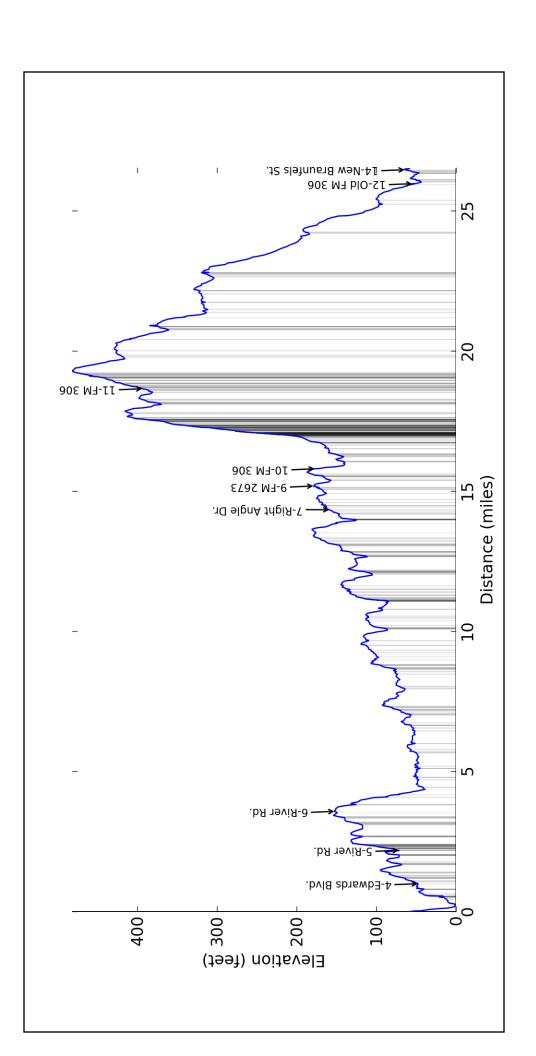

| Landmark | Distance   | Description                                                                                                                              | Length       |
|----------|------------|------------------------------------------------------------------------------------------------------------------------------------------|--------------|
| Parking  | 0.00       | STRAIGHT into the parking lot.                                                                                                           | 0.03         |
| S - 1    | 0.0        | There are many bars and restaurants in and surrounding Gruene.                                                                           | conv. store  |
| T - 1    | 0.03       | LEFT onto New Braunfels St.                                                                                                              | 0.02         |
| T - 2    | 0.05       | STRAIGHT onto Gruene Rd.                                                                                                                 | 0.31         |
| T - 3    | 0.36       | RIGHT onto Ervenberg Ave.                                                                                                                | 0.65         |
| T - 4    | 1.01       | LEFT onto Edwards Blvd.                                                                                                                  | 1.19         |
| T - 5    | 2.20       | RIGHT onto River Rd.                                                                                                                     | 1.39         |
| T - 6    | 3.59       | RIGHT onto River Rd.                                                                                                                     | 10.76        |
| S - 2    | 3.6        | The River Rd. Icehouse is at the corner of River Rd. and Hueco Springs Loop Rd.                                                          | bar          |
| S - 3    | 5.0        | There are several campgrounds and tubing companies with stores before you get to the first crossing. This is not an exact stop distance. | stores       |
| P - 1    | 5.1        | First crossing.                                                                                                                          | POI          |
| S - 4    | 6.6        | There are many campgrounds and tubing companies with stores between the first and second crossings. This is not an exact stop distance.  | stores       |
| P - 2    | 7.0        | Second crossing.                                                                                                                         | POI          |
| S - 5    | 8.5        | There are many campgrounds and tubing companies with stores between the second and third crossings. This is not an exact stop distance.  | stores       |
| P - 3    | 10.1       | Third crossing.                                                                                                                          | POI          |
| S - 6    | 12.4       | There are a few campgrounds and tubing companies with stores between the third and fourth crossings. This is not an exact stop distance. | stores       |
| P - 4    | 14.0       | Fourth crossing.                                                                                                                         | POI          |
| S - 7    | 14.3 + 0.2 | There is a convenience store at the corner of River Rd. and FM 2673. (0.2 miles off route)                                               | conv. store  |
| T - 7    | 14.35      | RIGHT onto Right Angle Dr.                                                                                                               | 0.12         |
| T - 8    | 14.48      | RIGHT onto Sattler Rd.                                                                                                                   | 0.73         |
| T - 9    | 15.20      | RIGHT onto FM 2673                                                                                                                       | 0.62         |
| S - 8    | 15.8       | There are convenience stores and tubing companies on the corner of FM 2673 and FM 306.                                                   | conv. stores |
| T - 10   | 15.82      | RIGHT onto FM 306                                                                                                                        | 2.86         |
| P - 5    | 16.9       | Bottom of big climb on FM 306.                                                                                                           | POI          |
| P - 6    | 17.7       | Top of big climb on FM 306.                                                                                                              | POI          |
| S - 9    | 18.6       | There is a convenience store at the corner of FM 306 and Purgatory Rd.                                                                   | conv. store  |
| T - 11   | 18.67      | STRAIGHT on FM 306                                                                                                                       | 7.31         |
| T - 12   | 25.99      | RIGHT onto Old FM 306                                                                                                                    | 0.19         |
| T - 13   | 26.17      | RIGHT onto Hunter Rd.                                                                                                                    | 0.31         |
| S - 10   | 26.2 + 0.1 | There are convenience stores on the corner of FM 306 and Hunter Rd. (0.1 miles off route)                                                | conv. stores |
| T - 14   | 26.49      | RIGHT onto New Braunfels St.                                                                                                             | 0.06         |
| Finish   | 26.55      | Arrive at finish!                                                                                                                        | Finish       |