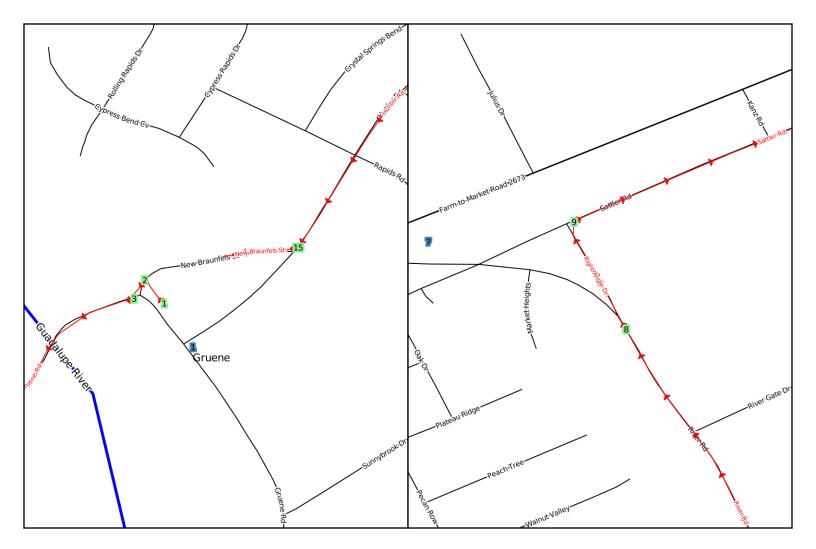

| Landmark | Distance   | Description                                                                                                                              | Length       |
|----------|------------|------------------------------------------------------------------------------------------------------------------------------------------|--------------|
| Parking  | 0.00       | STRAIGHT into the parking lot.                                                                                                           | 0.03         |
| S - 1    | 0.0        | There are many bars and restaurants in and surrounding Gruene.                                                                           | conv. store  |
| T - 1    | 0.03       | LEFT onto New Braunfels St.                                                                                                              | 0.02         |
| T - 2    | 0.05       | STRAIGHT onto Gruene Rd.                                                                                                                 | 0.31         |
| T - 3    | 0.36       | RIGHT onto Ervenberg Ave.                                                                                                                | 0.65         |
| T - 4    | 1.01       | LEFT onto Edwards Blvd.                                                                                                                  | 1.19         |
| T - 5    | 2.20       | RIGHT onto River Rd.                                                                                                                     | 1.39         |
| T - 6    | 3.59       | RIGHT onto River Rd.                                                                                                                     | 10.76        |
| S - 2    | 3.6        | The River Rd. Icehouse is at the corner of River Rd. and Hueco Springs Loop Rd.                                                          | bar          |
| S - 3    | 5.0        | There are several campgrounds and tubing companies with stores before you get to the first crossing. This is not an exact stop distance. | stores       |
| P - 1    | 5.1        | First crossing.                                                                                                                          | POI          |
| S - 4    | 6.6        | There are many campgrounds and tubing companies with stores between the first and second crossings. This is not an exact stop distance.  | stores       |
| P - 2    | 7.0        | Second crossing.                                                                                                                         | POI          |
| S - 5    | 8.5        | There are many campgrounds and tubing companies with stores between the second and third crossings. This is not an exact stop distance.  | stores       |
| P - 3    | 10.1       | Third crossing.                                                                                                                          | POI          |
| S - 6    | 12.4       | There are a few campgrounds and tubing companies with stores between the third and fourth crossings. This is not an exact stop distance. | stores       |
| P - 4    | 14.0       | Fourth crossing.                                                                                                                         | POI          |
| S - 7    | 14.3 + 0.2 | There is a convenience store at the corner of River Rd. and FM 2673. (0.2 miles off route)                                               | conv. store  |
| T - 7    | 14.35      | RIGHT onto Right Angle Dr.                                                                                                               | 0.12         |
| T - 8    | 14.48      | RIGHT onto Sattler Rd.                                                                                                                   | 0.73         |
| T - 9    | 15.20      | RIGHT onto FM 2673                                                                                                                       | 0.62         |
| S - 8    | 15.8       | There are convenience stores and tubing companies on the corner of FM 2673 and FM 306.                                                   | conv. stores |
| T - 10   | 15.82      | RIGHT onto FM 306                                                                                                                        | 2.86         |
| P - 5    | 16.9       | Bottom of big climb on FM 306.                                                                                                           | POI          |
| P - 6    | 17.7       | Top of big climb on FM 306.                                                                                                              | POI          |
| S - 9    | 18.6       | There is a convenience store at the corner of FM 306 and Purgatory Rd.                                                                   | conv. store  |
| T - 11   | 18.67      | STRAIGHT on FM 306                                                                                                                       | 7.31         |
| T - 12   | 25.99      | RIGHT onto Old FM 306                                                                                                                    | 0.19         |
| T - 13   | 26.17      | RIGHT onto Hunter Rd.                                                                                                                    | 0.31         |
| S - 10   | 26.2 + 0.1 | There are convenience stores on the corner of FM 306 and Hunter Rd. (0.1 miles off route)                                                | conv. stores |
| T - 14   | 26.49      | RIGHT onto New Braunfels St.                                                                                                             | 0.06         |
| Finish   | 26.55      | Arrive at finish!                                                                                                                        | Finish       |