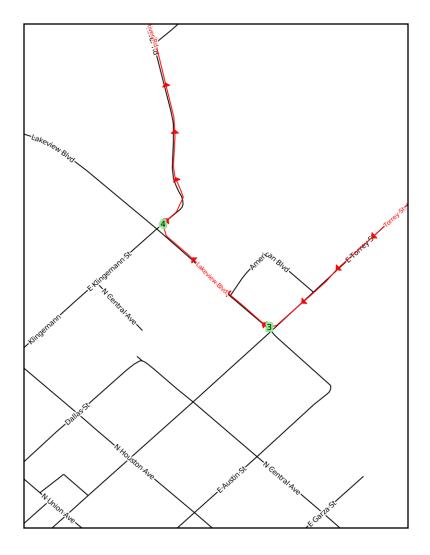

| Landmark     | Distance | Description                                                                                                                              | Length      |
|--------------|----------|------------------------------------------------------------------------------------------------------------------------------------------|-------------|
| Parking      | 0.00     | RIGHT onto Gruene Rd.                                                                                                                    | 1.55        |
| T - 1        | 1.55     | RIGHT onto Torrey St.                                                                                                                    | 0.38        |
| T - 2        | 1.93     | RIGHT onto Lakeview Blvd.                                                                                                                | 0.17        |
| T - 3        | 2.10     | RIGHT onto River Rd.                                                                                                                     | 0.55        |
| T - 4        | 2.65     | STRAIGHT on River Rd.                                                                                                                    | 5.10        |
| <b>S</b> - 1 | 2.6      | There is a convenience store at the intersection of Loop 337 and River Rd.                                                               | conv. store |
| T - 5        | 7.75     | RIGHT onto Hwy. 46                                                                                                                       | 0.72        |
| T - 6        | 8.47     | RIGHT onto FM 2722                                                                                                                       | 3.38        |
| T - 7        | 11.86    | RIGHT onto Bear Creek Trail                                                                                                              | 2.52        |
| T - 8        | 14.37    | RIGHT onto FM 2722                                                                                                                       | 1.94        |
| T - 9        | 16.31    | RIGHT onto FM 2673                                                                                                                       | 0.25        |
| T - 10       | 16.57    | RIGHT onto FM 2673                                                                                                                       | 4.35        |
| T - 11       | 20.92    | RIGHT onto River Rd.                                                                                                                     | 11.07       |
| <b>S</b> - 2 | 21.0     | There is a convenience store at the intersection of FM 2673 and River Rd. in Sattler.                                                    | conv. store |
| P - 1        | 21.6     | Fourth crossing.                                                                                                                         | POI         |
| S - 3        | 23.2     | There are a few campgrounds and tubing companies with stores between the third and fourth crossings. This is not an exact stop distance. | stores      |
| P - 2        | 25.5     | Third crossing.                                                                                                                          | POI         |
| <b>S</b> - 4 | 27.0     | There are many campgrounds and tubing companies with stores between the second and third crossings. This is not an exact stop distance.  | stores      |
| P - 3        | 28.5     | Second crossing.                                                                                                                         | POI         |
| S - 5        | 29.0     | There are many campgrounds and tubing companies with stores between the first and second crossings. This is not an exact stop distance.  | stores      |
| P - 4        | 30.5     | First crossing.                                                                                                                          | POI         |
| S - 6        | 30.7     | There are several campgrounds and tubing companies with stores before you get to the first crossing. This is not an exact stop distance. | stores      |
| S - 7        | 32.0     | The River Rd. Icehouse is at the corner of River Rd. and Hueco Springs Loop Rd.                                                          | bar         |
| T - 12       | 31.99    | LEFT onto River Rd.                                                                                                                      | 1.39        |
| T - 13       | 33.37    | LEFT onto Edwards Blvd.                                                                                                                  | 1.21        |
| T - 14       | 34.58    | RIGHT onto Ervendberg Ave.                                                                                                               | 0.65        |
| T - 15       | 35.23    | LEFT onto Gruene Rd.                                                                                                                     | 0.39        |
| Finish       | 35.62    | Arrive at finish!                                                                                                                        | Finish      |