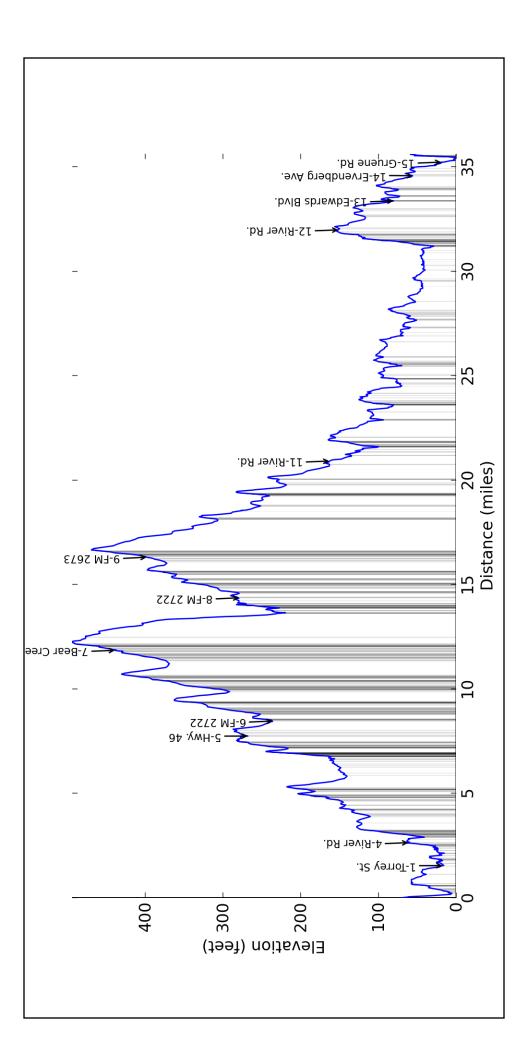

| Landmark     | Distance | Description                                                                                                                              | Length      |
|--------------|----------|------------------------------------------------------------------------------------------------------------------------------------------|-------------|
| Parking      | 0.00     | RIGHT onto Gruene Rd.                                                                                                                    | 1.55        |
| T - 1        | 1.55     | RIGHT onto Torrey St.                                                                                                                    | 0.38        |
| T - 2        | 1.93     | RIGHT onto Lakeview Blvd.                                                                                                                | 0.17        |
| T - 3        | 2.10     | RIGHT onto River Rd.                                                                                                                     | 0.55        |
| T - 4        | 2.65     | STRAIGHT on River Rd.                                                                                                                    | 5.10        |
| <b>S</b> - 1 | 2.6      | There is a convenience store at the intersection of Loop 337 and River Rd.                                                               | conv. store |
| T - 5        | 7.75     | RIGHT onto Hwy. 46                                                                                                                       | 0.72        |
| T - 6        | 8.47     | RIGHT onto FM 2722                                                                                                                       | 3.38        |
| T - 7        | 11.86    | RIGHT onto Bear Creek Trail                                                                                                              | 2.52        |
| T - 8        | 14.37    | RIGHT onto FM 2722                                                                                                                       | 1.94        |
| T - 9        | 16.31    | RIGHT onto FM 2673                                                                                                                       | 0.25        |
| T - 10       | 16.57    | RIGHT onto FM 2673                                                                                                                       | 4.35        |
| T - 11       | 20.92    | RIGHT onto River Rd.                                                                                                                     | 11.07       |
| <b>S</b> - 2 | 21.0     | There is a convenience store at the intersection of FM 2673 and River Rd. in Sattler.                                                    | conv. store |
| P - 1        | 21.6     | Fourth crossing.                                                                                                                         | POI         |
| S - 3        | 23.2     | There are a few campgrounds and tubing companies with stores between the third and fourth crossings. This is not an exact stop distance. | stores      |
| P - 2        | 25.5     | Third crossing.                                                                                                                          | POI         |
| <b>S</b> - 4 | 27.0     | There are many campgrounds and tubing companies with stores between the second and third crossings. This is not an exact stop distance.  | stores      |
| P - 3        | 28.5     | Second crossing.                                                                                                                         | POI         |
| S - 5        | 29.0     | There are many campgrounds and tubing companies with stores between the first and second crossings. This is not an exact stop distance.  | stores      |
| P - 4        | 30.5     | First crossing.                                                                                                                          | POI         |
| S - 6        | 30.7     | There are several campgrounds and tubing companies with stores before you get to the first crossing. This is not an exact stop distance. | stores      |
| S - 7        | 32.0     | The River Rd. Icehouse is at the corner of River Rd. and Hueco Springs Loop Rd.                                                          | bar         |
| T - 12       | 31.99    | LEFT onto River Rd.                                                                                                                      | 1.39        |
| T - 13       | 33.37    | LEFT onto Edwards Blvd.                                                                                                                  | 1.21        |
| T - 14       | 34.58    | RIGHT onto Ervendberg Ave.                                                                                                               | 0.65        |
| T - 15       | 35.23    | LEFT onto Gruene Rd.                                                                                                                     | 0.39        |
| Finish       | 35.62    | Arrive at finish!                                                                                                                        | Finish      |