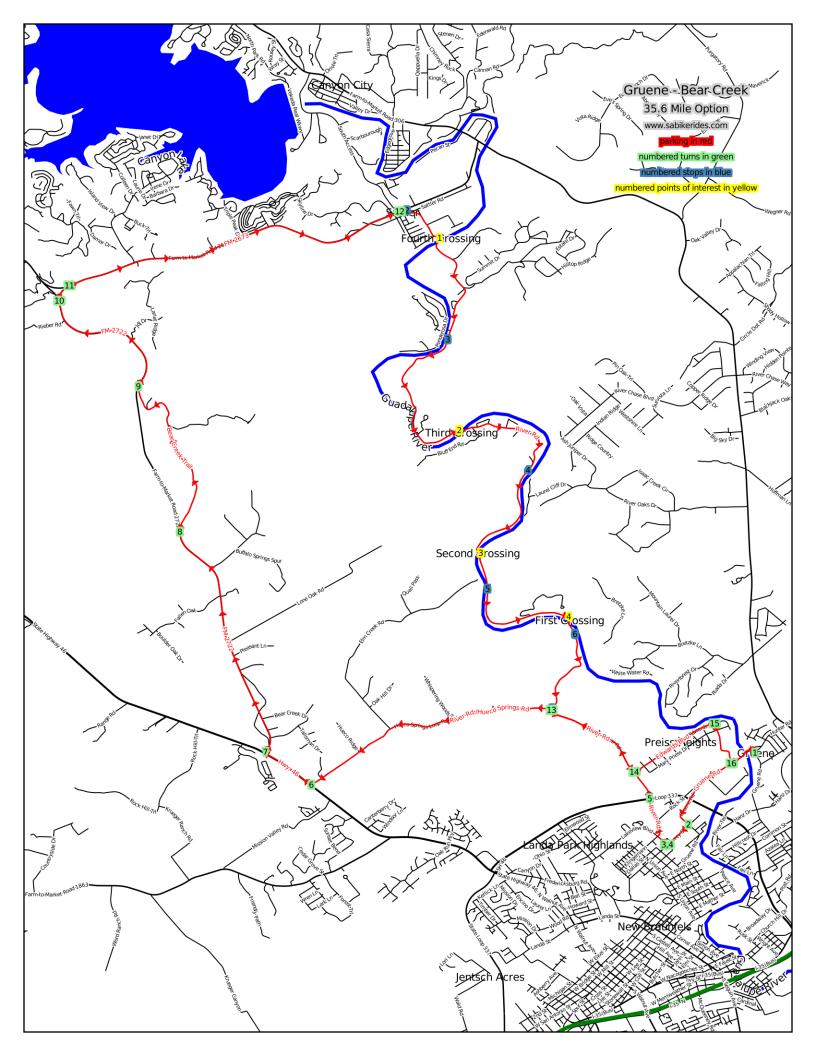

| Landmark     | Distance | Description                                                                                                                              | Length      |
|--------------|----------|------------------------------------------------------------------------------------------------------------------------------------------|-------------|
| Parking      | 0.00     | RIGHT onto Gruene Rd.                                                                                                                    | 1.55        |
| T - 1        | 1.55     | RIGHT onto Torrey St.                                                                                                                    | 0.38        |
| T - 2        | 1.93     | RIGHT onto Lakeview Blvd.                                                                                                                | 0.17        |
| T - 3        | 2.10     | RIGHT onto River Rd.                                                                                                                     | 0.55        |
| T - 4        | 2.65     | STRAIGHT on River Rd.                                                                                                                    | 5.10        |
| <b>S</b> - 1 | 2.6      | There is a convenience store at the intersection of Loop 337 and River Rd.                                                               | conv. store |
| T - 5        | 7.75     | RIGHT onto Hwy. 46                                                                                                                       | 0.72        |
| T - 6        | 8.47     | RIGHT onto FM 2722                                                                                                                       | 3.38        |
| T - 7        | 11.86    | RIGHT onto Bear Creek Trail                                                                                                              | 2.52        |
| T - 8        | 14.37    | RIGHT onto FM 2722                                                                                                                       | 1.94        |
| T - 9        | 16.31    | RIGHT onto FM 2673                                                                                                                       | 0.25        |
| T - 10       | 16.57    | RIGHT onto FM 2673                                                                                                                       | 4.35        |
| T - 11       | 20.92    | RIGHT onto River Rd.                                                                                                                     | 11.07       |
| <b>S</b> - 2 | 21.0     | There is a convenience store at the intersection of FM 2673 and River Rd. in Sattler.                                                    | conv. store |
| P - 1        | 21.6     | Fourth crossing.                                                                                                                         | POI         |
| S - 3        | 23.2     | There are a few campgrounds and tubing companies with stores between the third and fourth crossings. This is not an exact stop distance. | stores      |
| P - 2        | 25.5     | Third crossing.                                                                                                                          | POI         |
| <b>S</b> - 4 | 27.0     | There are many campgrounds and tubing companies with stores between the second and third crossings. This is not an exact stop distance.  | stores      |
| P - 3        | 28.5     | Second crossing.                                                                                                                         | POI         |
| S - 5        | 29.0     | There are many campgrounds and tubing companies with stores between the first and second crossings. This is not an exact stop distance.  | stores      |
| P - 4        | 30.5     | First crossing.                                                                                                                          | POI         |
| S - 6        | 30.7     | There are several campgrounds and tubing companies with stores before you get to the first crossing. This is not an exact stop distance. | stores      |
| S - 7        | 32.0     | The River Rd. Icehouse is at the corner of River Rd. and Hueco Springs Loop Rd.                                                          | bar         |
| T - 12       | 31.99    | LEFT onto River Rd.                                                                                                                      | 1.39        |
| T - 13       | 33.37    | LEFT onto Edwards Blvd.                                                                                                                  | 1.21        |
| T - 14       | 34.58    | RIGHT onto Ervendberg Ave.                                                                                                               | 0.65        |
| T - 15       | 35.23    | LEFT onto Gruene Rd.                                                                                                                     | 0.39        |
| Finish       | 35.62    | Arrive at finish!                                                                                                                        | Finish      |