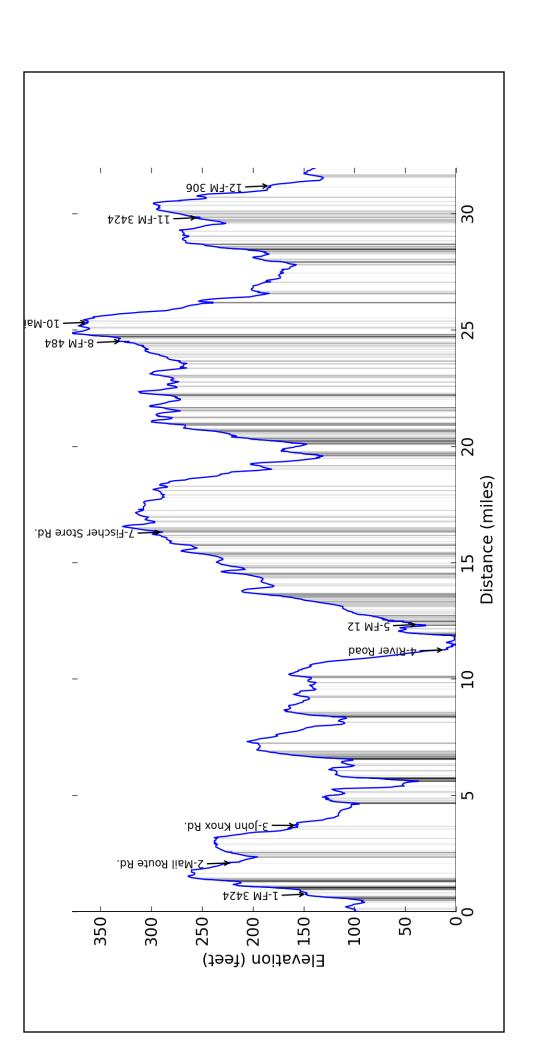

| Landmark | Distance | Description                                                                                                                             | Length        |
|----------|----------|-----------------------------------------------------------------------------------------------------------------------------------------|---------------|
| Parking  | 0.00     | NORTH on FM 306                                                                                                                         | 0.77          |
| T - 1    | 0.77     | RIGHT onto FM 3424                                                                                                                      | 1.34          |
| T - 2    | 2.11     | STRAIGHT onto Mail Route Rd.                                                                                                            | 1.61          |
| T - 3    | 3.72     | RIGHT onto John Knox Rd./Wayside Dr.                                                                                                    | 7.55          |
| P - 1    | 5.6      | There is a river crossing on Wayside Dr. that is underwater during wet years. I usually take off my shoes and socks and wade across it. | POI           |
| T - 4    | 11.27    | LEFT onto River Road                                                                                                                    | 1.09          |
| T - 5    | 12.36    | LEFT onto FM 12                                                                                                                         | 0.18          |
| S - 1    | 12.5     | There are many stores in Wimberley to stop at.                                                                                          | stores        |
| T - 6    | 12.54    | LEFT onto FM 2325                                                                                                                       | 3.79          |
| T - 7    | 16.33    | LEFT onto Fischer Store Rd.                                                                                                             | 8.20          |
| S - 2    | 23.6     | The Fischer Bowling Club may have water or drinks, though you shouldn't count on it.                                                    | bowling club  |
| S - 3    | 24.5     | Fischer Store is in Fischer, though you really can't count on it to be open or have anything you need.                                  | country store |
| T - 8    | 24.53    | LEFT onto FM 484                                                                                                                        | 0.20          |
| T - 9    | 24.73    | LEFT onto FM 32                                                                                                                         | 0.62          |
| T - 10   | 25.35    | LEFT onto Mail Route Rd.                                                                                                                | 4.50          |
| T - 11   | 29.85    | STRAIGHT onto FM 3424                                                                                                                   | 1.37          |
| T - 12   | 31.22    | LEFT onto FM 306                                                                                                                        | 0.77          |
| Finish   | 31.98    | Arrive at finish!                                                                                                                       | Finish        |