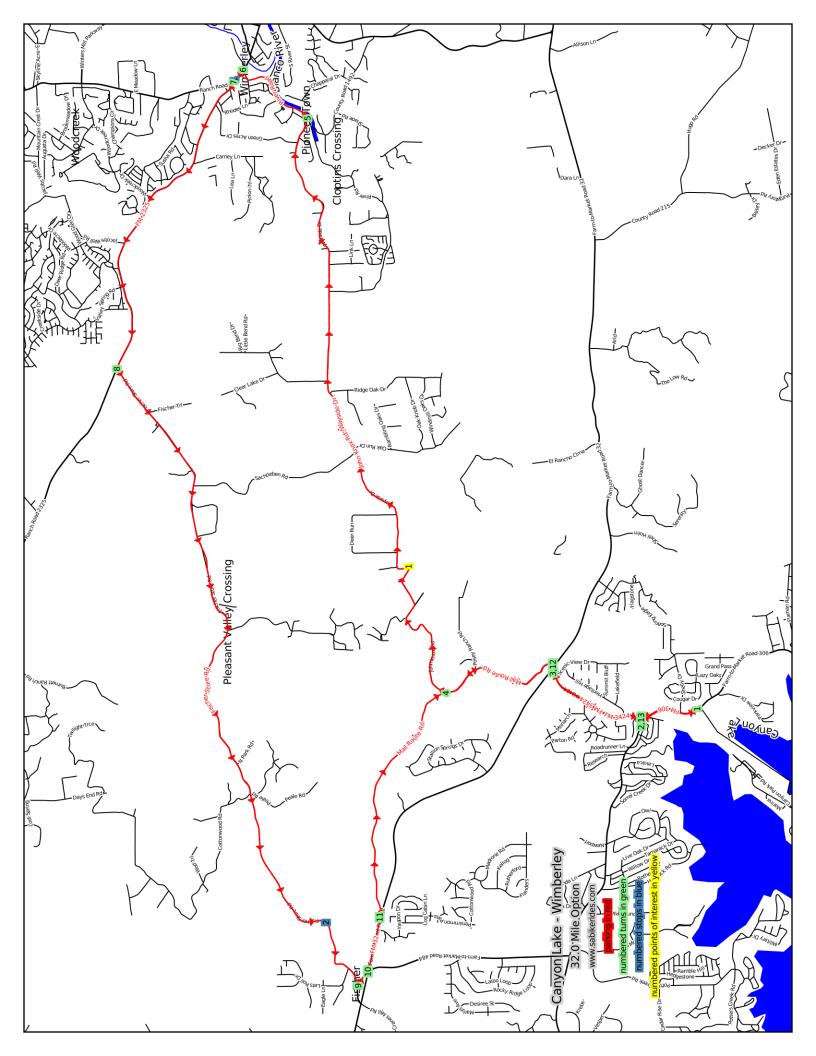

| Landmark | Distance | Description                                                                                                                             | Length        |
|----------|----------|-----------------------------------------------------------------------------------------------------------------------------------------|---------------|
| Parking  | 0.00     | NORTH on FM 306                                                                                                                         | 0.77          |
| T - 1    | 0.77     | RIGHT onto FM 3424                                                                                                                      | 1.34          |
| T - 2    | 2.11     | STRAIGHT onto Mail Route Rd.                                                                                                            | 1.61          |
| T - 3    | 3.72     | RIGHT onto John Knox Rd./Wayside Dr.                                                                                                    | 7.55          |
| P - 1    | 5.6      | There is a river crossing on Wayside Dr. that is underwater during wet years. I usually take off my shoes and socks and wade across it. | POI           |
| T - 4    | 11.27    | LEFT onto River Road                                                                                                                    | 1.09          |
| T - 5    | 12.36    | LEFT onto FM 12                                                                                                                         | 0.18          |
| S - 1    | 12.5     | There are many stores in Wimberley to stop at.                                                                                          | stores        |
| T - 6    | 12.54    | LEFT onto FM 2325                                                                                                                       | 3.79          |
| T - 7    | 16.33    | LEFT onto Fischer Store Rd.                                                                                                             | 8.20          |
| S - 2    | 23.6     | The Fischer Bowling Club may have water or drinks, though you shouldn't count on it.                                                    | bowling club  |
| S - 3    | 24.5     | Fischer Store is in Fischer, though you really can't count on it to be open or have anything you need.                                  | country store |
| T - 8    | 24.53    | LEFT onto FM 484                                                                                                                        | 0.20          |
| T - 9    | 24.73    | LEFT onto FM 32                                                                                                                         | 0.62          |
| T - 10   | 25.35    | LEFT onto Mail Route Rd.                                                                                                                | 4.50          |
| T - 11   | 29.85    | STRAIGHT onto FM 3424                                                                                                                   | 1.37          |
| T - 12   | 31.22    | LEFT onto FM 306                                                                                                                        | 0.77          |
| Finish   | 31.98    | Arrive at finish!                                                                                                                       | Finish        |