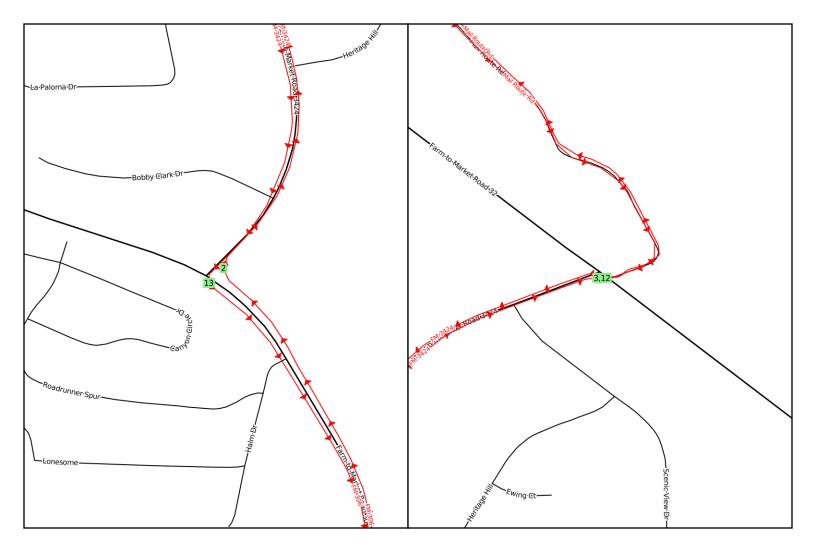

| Landmark | Distance | Description                                                                                                                             | Length        |
|----------|----------|-----------------------------------------------------------------------------------------------------------------------------------------|---------------|
| Parking  | 0.00     | NORTH on FM 306                                                                                                                         | 0.77          |
| T - 1    | 0.77     | RIGHT onto FM 3424                                                                                                                      | 1.34          |
| T - 2    | 2.11     | STRAIGHT onto Mail Route Rd.                                                                                                            | 1.61          |
| T - 3    | 3.72     | RIGHT onto John Knox Rd./Wayside Dr.                                                                                                    | 7.55          |
| P - 1    | 5.6      | There is a river crossing on Wayside Dr. that is underwater during wet years. I usually take off my shoes and socks and wade across it. | POI           |
| T - 4    | 11.27    | LEFT onto River Road                                                                                                                    | 1.09          |
| T - 5    | 12.36    | LEFT onto FM 12                                                                                                                         | 0.18          |
| S - 1    | 12.5     | There are many stores in Wimberley to stop at.                                                                                          | stores        |
| T - 6    | 12.54    | LEFT onto FM 2325                                                                                                                       | 3.79          |
| T - 7    | 16.33    | LEFT onto Fischer Store Rd.                                                                                                             | 8.20          |
| S - 2    | 23.6     | The Fischer Bowling Club may have water or drinks, though you shouldn't count on it.                                                    | bowling club  |
| S - 3    | 24.5     | Fischer Store is in Fischer, though you really can't count on it to be open or have anything you need.                                  | country store |
| T - 8    | 24.53    | LEFT onto FM 484                                                                                                                        | 0.20          |
| T - 9    | 24.73    | LEFT onto FM 32                                                                                                                         | 0.62          |
| T - 10   | 25.35    | LEFT onto Mail Route Rd.                                                                                                                | 4.50          |
| T - 11   | 29.85    | STRAIGHT onto FM 3424                                                                                                                   | 1.37          |
| T - 12   | 31.22    | LEFT onto FM 306                                                                                                                        | 0.77          |
| Finish   | 31.98    | Arrive at finish!                                                                                                                       | Finish        |