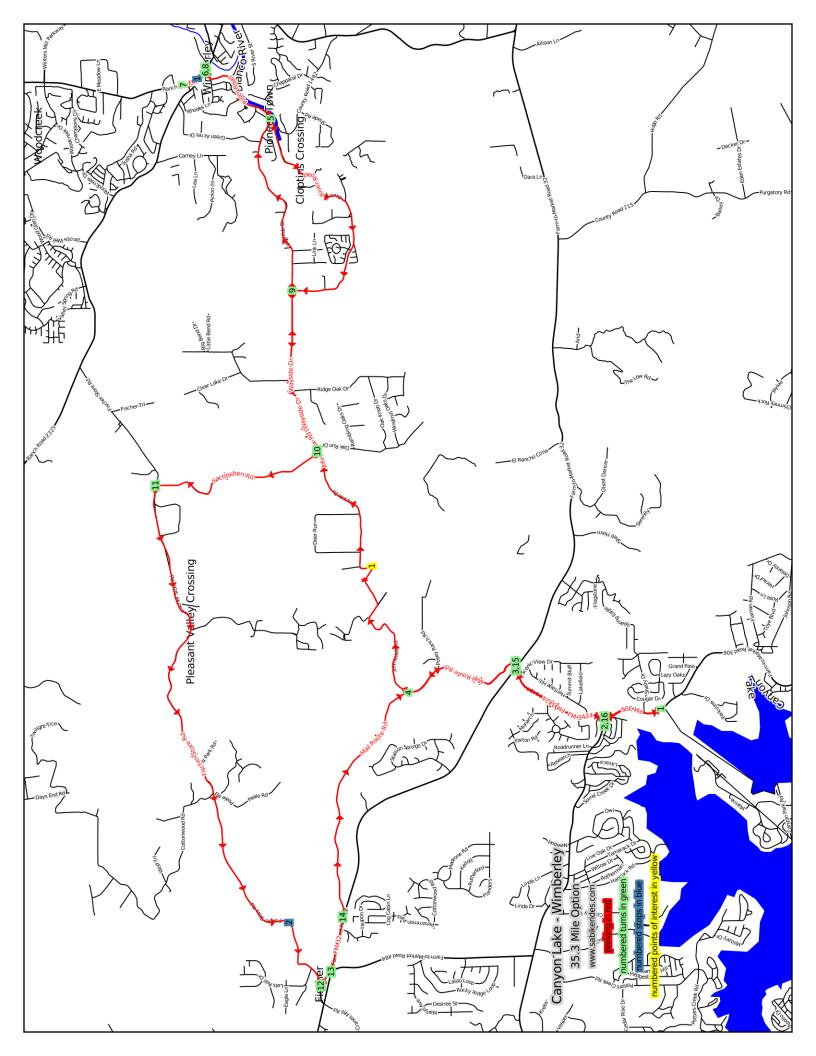

| Landmark     | Distance | Description                                                                                                                             | Length        |
|--------------|----------|-----------------------------------------------------------------------------------------------------------------------------------------|---------------|
| Parking      | 0.00     | NORTH on FM 306                                                                                                                         | 0.77          |
| T - 1        | 0.77     | RIGHT onto FM 3424                                                                                                                      | 1.36          |
| T - 2        | 2.13     | STRAIGHT onto Mail Route Rd.                                                                                                            | 1.59          |
| T - 3        | 3.72     | RIGHT onto John Knox Rd./Wayside Dr.                                                                                                    | 7.54          |
| P - 1        | 5.6      | There is a river crossing on Wayside Dr. that is underwater during wet years. I usually take off my shoes and socks and wade across it. | POI           |
| T - 4        | 11.26    | LEFT onto River Road                                                                                                                    | 1.10          |
| T - 5        | 12.36    | LEFT onto FM 12                                                                                                                         | 0.34          |
| <b>S</b> - 1 | 12.5     | There are many stores in Wimberley to stop at.                                                                                          | stores        |
| Т-б          | 12.70    | TURN AROUND on FM 12                                                                                                                    | 0.34          |
| T - 7        | 13.03    | RIGHT onto River Road                                                                                                                   | 4.15          |
| T - 8        | 17.18    | LEFT onto Wayside Dr.                                                                                                                   | 1.85          |
| T - 9        | 19.03    | RIGHT onto Sachtleben Rd.                                                                                                               | 2.27          |
| T - 10       | 21.30    | LEFT onto Fischer Store Rd.                                                                                                             | 6.56          |
| <b>S</b> - 2 | 27.0     | The Fischer Bowling Club may have water or drinks, though you shouldn't count on it.                                                    | bowling club  |
| S - 3        | 27.9     | Fischer Store is in Fischer, though you really can't count on it to be open or have anything you need.                                  | country store |
| T - 11       | 27.87    | LEFT onto FM 484                                                                                                                        | 0.20          |
| T - 12       | 28.07    | LEFT onto FM 32                                                                                                                         | 0.62          |
| T - 13       | 28.68    | LEFT onto Mail Route Rd.                                                                                                                | 4.50          |
| T - 14       | 33.18    | STRAIGHT onto FM 3424                                                                                                                   | 1.37          |
| T - 15       | 34.55    | LEFT onto FM 306                                                                                                                        | 0.77          |
| Finish       | 35.32    | Arrive at finish!                                                                                                                       | Finish        |