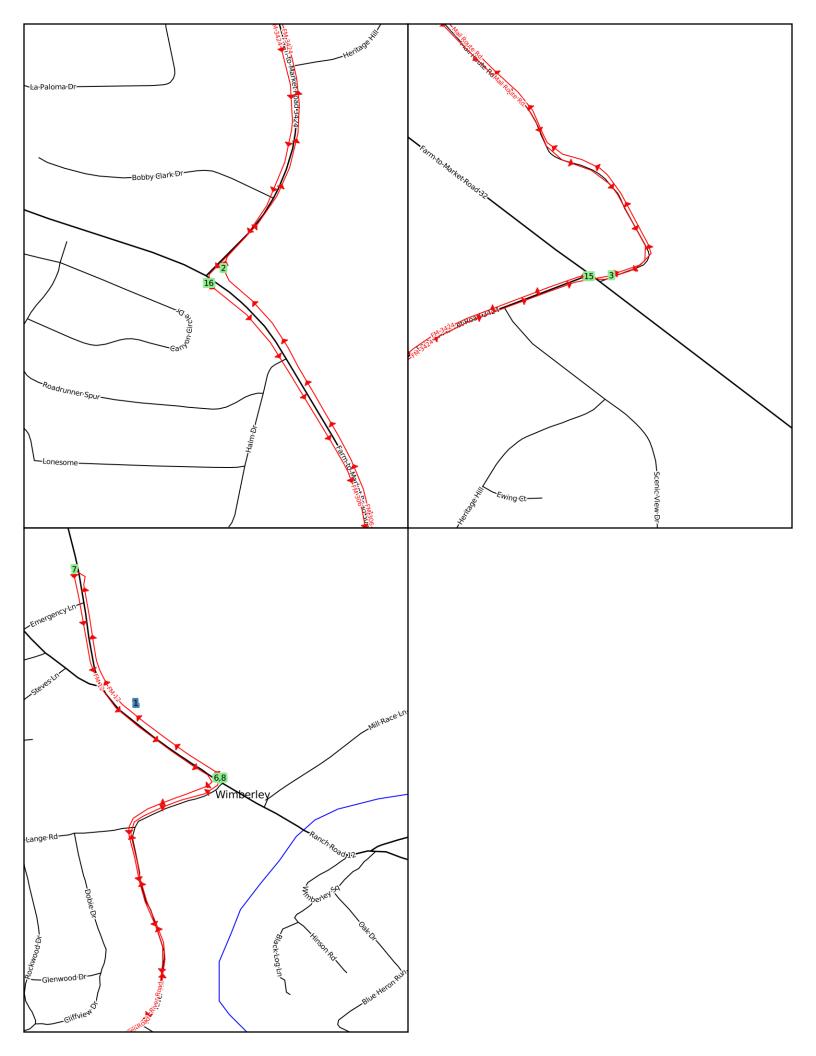

| Landmark     | Distance | Description                                                                                                                             | Length        |
|--------------|----------|-----------------------------------------------------------------------------------------------------------------------------------------|---------------|
| Parking      | 0.00     | NORTH on FM 306                                                                                                                         | 0.77          |
| T - 1        | 0.77     | RIGHT onto FM 3424                                                                                                                      | 1.36          |
| T - 2        | 2.13     | STRAIGHT onto Mail Route Rd.                                                                                                            | 1.59          |
| T - 3        | 3.72     | RIGHT onto John Knox Rd./Wayside Dr.                                                                                                    | 7.54          |
| P - 1        | 5.6      | There is a river crossing on Wayside Dr. that is underwater during wet years. I usually take off my shoes and socks and wade across it. | POI           |
| T - 4        | 11.26    | LEFT onto River Road                                                                                                                    | 1.10          |
| T - 5        | 12.36    | LEFT onto FM 12                                                                                                                         | 0.34          |
| <b>S</b> - 1 | 12.5     | There are many stores in Wimberley to stop at.                                                                                          | stores        |
| Т-б          | 12.70    | TURN AROUND on FM 12                                                                                                                    | 0.34          |
| T - 7        | 13.03    | RIGHT onto River Road                                                                                                                   | 4.15          |
| T - 8        | 17.18    | LEFT onto Wayside Dr.                                                                                                                   | 1.85          |
| T - 9        | 19.03    | RIGHT onto Sachtleben Rd.                                                                                                               | 2.27          |
| T - 10       | 21.30    | LEFT onto Fischer Store Rd.                                                                                                             | 6.56          |
| <b>S</b> - 2 | 27.0     | The Fischer Bowling Club may have water or drinks, though you shouldn't count on it.                                                    | bowling club  |
| S - 3        | 27.9     | Fischer Store is in Fischer, though you really can't count on it to be open or have anything you need.                                  | country store |
| T - 11       | 27.87    | LEFT onto FM 484                                                                                                                        | 0.20          |
| T - 12       | 28.07    | LEFT onto FM 32                                                                                                                         | 0.62          |
| T - 13       | 28.68    | LEFT onto Mail Route Rd.                                                                                                                | 4.50          |
| T - 14       | 33.18    | STRAIGHT onto FM 3424                                                                                                                   | 1.37          |
| T - 15       | 34.55    | LEFT onto FM 306                                                                                                                        | 0.77          |
| Finish       | 35.32    | Arrive at finish!                                                                                                                       | Finish        |