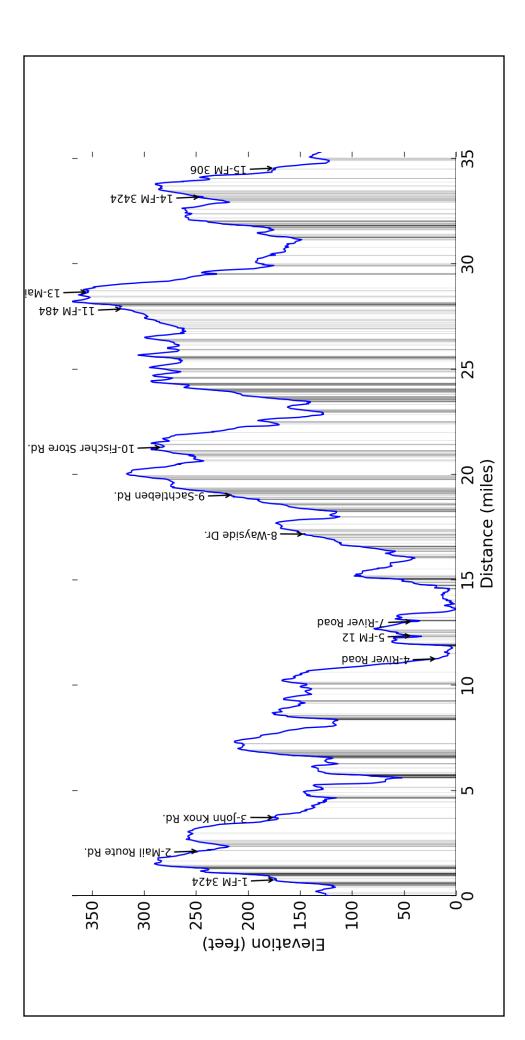

| Landmark     | Distance | Description                                                                                                                             | Length        |
|--------------|----------|-----------------------------------------------------------------------------------------------------------------------------------------|---------------|
| Parking      | 0.00     | NORTH on FM 306                                                                                                                         | 0.77          |
| T - 1        | 0.77     | RIGHT onto FM 3424                                                                                                                      | 1.36          |
| T - 2        | 2.13     | STRAIGHT onto Mail Route Rd.                                                                                                            | 1.59          |
| T - 3        | 3.72     | RIGHT onto John Knox Rd./Wayside Dr.                                                                                                    | 7.54          |
| P - 1        | 5.6      | There is a river crossing on Wayside Dr. that is underwater during wet years. I usually take off my shoes and socks and wade across it. | POI           |
| T - 4        | 11.26    | LEFT onto River Road                                                                                                                    | 1.10          |
| T - 5        | 12.36    | LEFT onto FM 12                                                                                                                         | 0.34          |
| <b>S</b> - 1 | 12.5     | There are many stores in Wimberley to stop at.                                                                                          | stores        |
| Т-б          | 12.70    | TURN AROUND on FM 12                                                                                                                    | 0.34          |
| T - 7        | 13.03    | RIGHT onto River Road                                                                                                                   | 4.15          |
| T - 8        | 17.18    | LEFT onto Wayside Dr.                                                                                                                   | 1.85          |
| T - 9        | 19.03    | RIGHT onto Sachtleben Rd.                                                                                                               | 2.27          |
| T - 10       | 21.30    | LEFT onto Fischer Store Rd.                                                                                                             | 6.56          |
| <b>S</b> - 2 | 27.0     | The Fischer Bowling Club may have water or drinks, though you shouldn't count on it.                                                    | bowling club  |
| S - 3        | 27.9     | Fischer Store is in Fischer, though you really can't count on it to be open or have anything you need.                                  | country store |
| T - 11       | 27.87    | LEFT onto FM 484                                                                                                                        | 0.20          |
| T - 12       | 28.07    | LEFT onto FM 32                                                                                                                         | 0.62          |
| T - 13       | 28.68    | LEFT onto Mail Route Rd.                                                                                                                | 4.50          |
| T - 14       | 33.18    | STRAIGHT onto FM 3424                                                                                                                   | 1.37          |
| T - 15       | 34.55    | LEFT onto FM 306                                                                                                                        | 0.77          |
| Finish       | 35.32    | Arrive at finish!                                                                                                                       | Finish        |