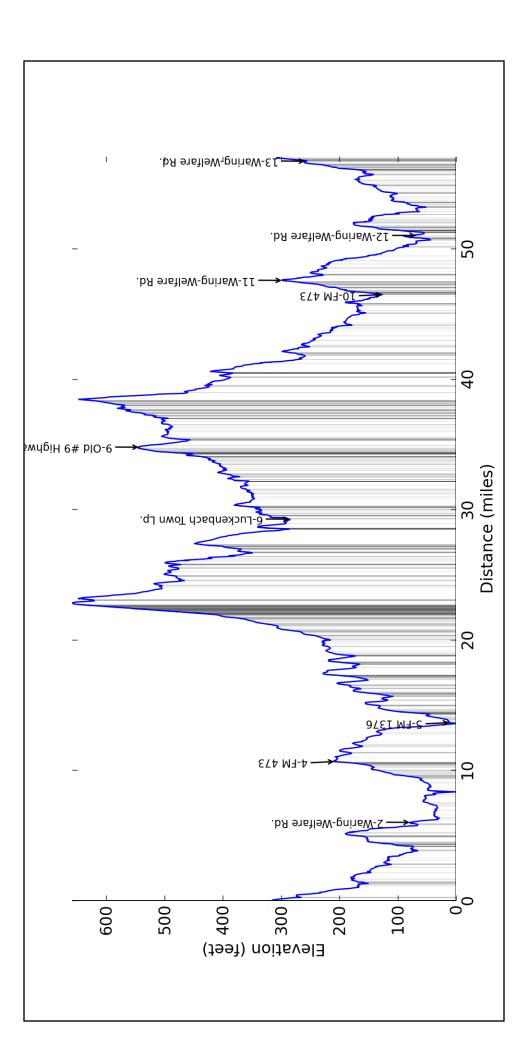

| Landmark     | Distance   | Description                                                                                                                                                               | Length      |
|--------------|------------|---------------------------------------------------------------------------------------------------------------------------------------------------------------------------|-------------|
| Parking      | 0.00       | NORTH on FM 289                                                                                                                                                           | 0.07        |
| S - 1        | 0.0        | Po-Po's is where you start the ride. It doesn't seem to be open early, so you can't really get stuff before the ride. But it'll be open for lunch when you're done.       | restaurant  |
| T - 1        | 0.07       | RIGHT onto Waring-Welfare Rd.                                                                                                                                             | 5.96        |
| P - 1        | 2.6        | Welfare, TX                                                                                                                                                               | POI         |
| T - 2        | 6.03       | RIGHT onto Waring-Welfare Rd.                                                                                                                                             | 0.29        |
| S - 2        | 6.0        | The Waring General Store is at the corner in Waring where Waring-Welfare Rd. and FM 1621 meet.                                                                            | store       |
| T - 3        | 6.32       | RIGHT onto Zoeller Lane                                                                                                                                                   | 4.38        |
| T - 4        | 10.69      | RIGHT onto FM 473 (no sign)                                                                                                                                               | 2.99        |
| S - 3        | 13.7 + 0.2 | Sisterdale Trading Co. and Saloon is to your right in Sisterdale where FM 473 runs into FM 1376. (0.2 miles off route)                                                    | store & bar |
| T - 5        | 13.68      | LEFT onto FM 1376                                                                                                                                                         | 15.61       |
| P - 2        | 21.7       | Bottom of the 'Luckenberg', which is the big hill between Sisterdale and Luckenbach                                                                                       | POI         |
| P - 3        | 22.7       | Top of the 'Luckenberg'.                                                                                                                                                  | POI         |
| T - 6        | 29.29      | LEFT onto Luckenbach Town Lp.                                                                                                                                             | 0.53        |
| <b>S</b> - 4 | 29.4       | Luckenbach, TX. If the bar's not open, there's a faucet on the side of the building you can get water from.                                                               | bar         |
| P - 4        | 29.4       | Luckenbach, TX.                                                                                                                                                           | POI         |
| T - 7        | 29.82      | LEFT onto FM 1376                                                                                                                                                         | 0.27        |
| T - 8        | 30.09      | LEFT onto Grapetown Rd.                                                                                                                                                   | 4.72        |
| T - 9        | 34.81      | LEFT onto Old #9 Highway (no sign)                                                                                                                                        | 11.71       |
| P - 5        | 35.2       | Grapetown School (on left)                                                                                                                                                | POI         |
| P - 6        | 35.8       | Bankersmith, TX (on left)                                                                                                                                                 | POI         |
| P - 7        | 36.6       | Hohenberger Farmstead (on right)                                                                                                                                          | POI         |
| P - 8        | 37.1       | Lavender farm (on left)                                                                                                                                                   | POI         |
| S - 5        | 38.4 + 0.1 | Alamo Springs General Store and Cafe is just down Alamo Road from the bat tunnel parking lot. It claims to be open daily from 10:00 am to 10:00 pm. (0.1 miles off route) | bar & cafe  |
| P - 9        | 38.5       | Old Tunnel bat area.                                                                                                                                                      | POI         |
| T - 10       | 46.52      | LEFT onto FM 473                                                                                                                                                          | 1.09        |
| T - 11       | 47.60      | RIGHT onto Waring-Welfare Rd.                                                                                                                                             | 3.44        |
| S - 6        | 51.0       | The Waring General Store is at the corner in Waring where Waring-Welfare Rd. and FM 1621 meet.                                                                            | store       |
| T - 12       | 51.05      | LEFT onto Waring-Welfare Rd.                                                                                                                                              | 5.70        |
| P - 10       | 54.5       | Welfare, TX                                                                                                                                                               | POI         |
| T - 13       | 56.75      | LEFT at the Y                                                                                                                                                             | 0.26        |
| T - 14       | 57.01      | LEFT onto FM 289                                                                                                                                                          | 0.06        |
| S - 7        | 57.1       | Po-Po's is where you start the ride. It doesn't seem to be open early, so you can't really get stuff before the ride. But it'll be open for lunch when you're done.       | restaurant  |
| Finish       | 57.07      | Arrive at finish!                                                                                                                                                         | Finish      |