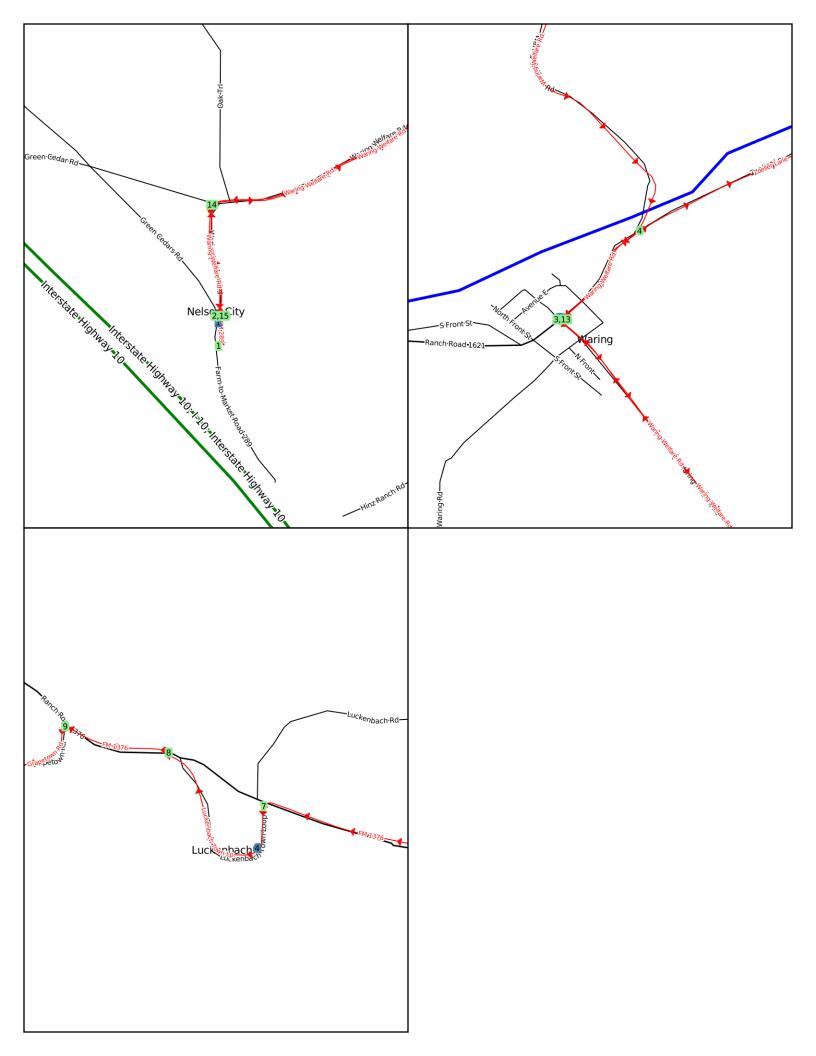

| Landmark     | Distance   | Description                                                                                                                                                               | Length      |
|--------------|------------|---------------------------------------------------------------------------------------------------------------------------------------------------------------------------|-------------|
| Parking      | 0.00       | NORTH on FM 289                                                                                                                                                           | 0.07        |
| S - 1        | 0.0        | Po-Po's is where you start the ride. It doesn't seem to be open early, so you can't really get stuff before the ride. But it'll be open for lunch when you're done.       | restaurant  |
| T - 1        | 0.07       | RIGHT onto Waring-Welfare Rd.                                                                                                                                             | 5.96        |
| P - 1        | 2.6        | Welfare, TX                                                                                                                                                               | POI         |
| T - 2        | 6.03       | RIGHT onto Waring-Welfare Rd.                                                                                                                                             | 0.29        |
| S - 2        | 6.0        | The Waring General Store is at the corner in Waring where Waring-Welfare Rd. and FM 1621 meet.                                                                            | store       |
| T - 3        | 6.32       | RIGHT onto Zoeller Lane                                                                                                                                                   | 4.38        |
| T - 4        | 10.69      | RIGHT onto FM 473 (no sign)                                                                                                                                               | 2.99        |
| S - 3        | 13.7 + 0.2 | Sisterdale Trading Co. and Saloon is to your right in Sisterdale where FM 473 runs into FM 1376. (0.2 miles off route)                                                    | store & bar |
| T - 5        | 13.68      | LEFT onto FM 1376                                                                                                                                                         | 15.61       |
| P - 2        | 21.7       | Bottom of the 'Luckenberg', which is the big hill between Sisterdale and Luckenbach                                                                                       | POI         |
| P - 3        | 22.7       | Top of the 'Luckenberg'.                                                                                                                                                  | POI         |
| T - 6        | 29.29      | LEFT onto Luckenbach Town Lp.                                                                                                                                             | 0.53        |
| <b>S</b> - 4 | 29.4       | Luckenbach, TX. If the bar's not open, there's a faucet on the side of the building you can get water from.                                                               | bar         |
| P - 4        | 29.4       | Luckenbach, TX.                                                                                                                                                           | POI         |
| T - 7        | 29.82      | LEFT onto FM 1376                                                                                                                                                         | 0.27        |
| T - 8        | 30.09      | LEFT onto Grapetown Rd.                                                                                                                                                   | 4.72        |
| T - 9        | 34.81      | LEFT onto Old #9 Highway (no sign)                                                                                                                                        | 11.71       |
| P - 5        | 35.2       | Grapetown School (on left)                                                                                                                                                | POI         |
| P - 6        | 35.8       | Bankersmith, TX (on left)                                                                                                                                                 | POI         |
| P - 7        | 36.6       | Hohenberger Farmstead (on right)                                                                                                                                          | POI         |
| P - 8        | 37.1       | Lavender farm (on left)                                                                                                                                                   | POI         |
| S - 5        | 38.4 + 0.1 | Alamo Springs General Store and Cafe is just down Alamo Road from the bat tunnel parking lot. It claims to be open daily from 10:00 am to 10:00 pm. (0.1 miles off route) | bar & cafe  |
| P - 9        | 38.5       | Old Tunnel bat area.                                                                                                                                                      | POI         |
| T - 10       | 46.52      | LEFT onto FM 473                                                                                                                                                          | 1.09        |
| T - 11       | 47.60      | RIGHT onto Waring-Welfare Rd.                                                                                                                                             | 3.44        |
| S - 6        | 51.0       | The Waring General Store is at the corner in Waring where Waring-Welfare Rd. and FM 1621 meet.                                                                            | store       |
| T - 12       | 51.05      | LEFT onto Waring-Welfare Rd.                                                                                                                                              | 5.70        |
| P - 10       | 54.5       | Welfare, TX                                                                                                                                                               | POI         |
| T - 13       | 56.75      | LEFT at the Y                                                                                                                                                             | 0.26        |
| T - 14       | 57.01      | LEFT onto FM 289                                                                                                                                                          | 0.06        |
| S - 7        | 57.1       | Po-Po's is where you start the ride. It doesn't seem to be open early, so you can't really get stuff before the ride. But it'll be open for lunch when you're done.       | restaurant  |
| Finish       | 57.07      | Arrive at finish!                                                                                                                                                         | Finish      |