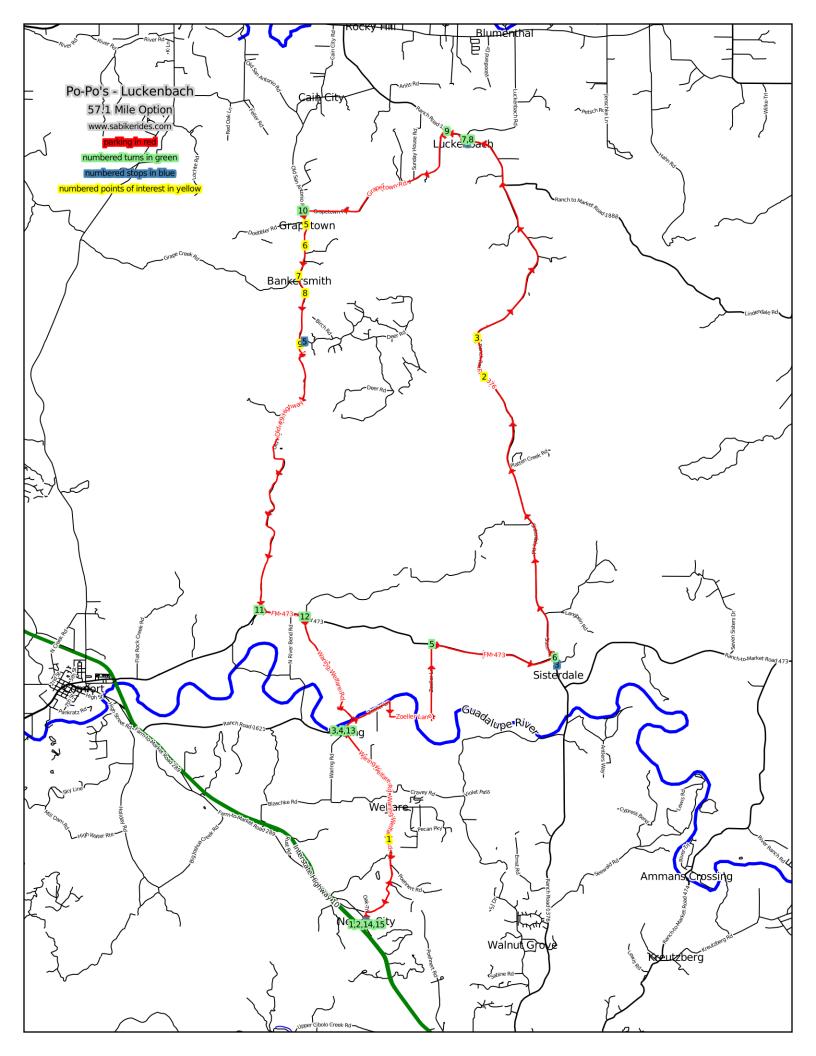

| Landmark     | Distance   | Description                                                                                                                                                               | Length      |
|--------------|------------|---------------------------------------------------------------------------------------------------------------------------------------------------------------------------|-------------|
| Parking      | 0.00       | NORTH on FM 289                                                                                                                                                           | 0.07        |
| S - 1        | 0.0        | Po-Po's is where you start the ride. It doesn't seem to be open early, so you can't really get stuff before the ride. But it'll be open for lunch when you're done.       | restaurant  |
| T - 1        | 0.07       | RIGHT onto Waring-Welfare Rd.                                                                                                                                             | 5.96        |
| P - 1        | 2.6        | Welfare, TX                                                                                                                                                               | POI         |
| T - 2        | 6.03       | RIGHT onto Waring-Welfare Rd.                                                                                                                                             | 0.29        |
| S - 2        | 6.0        | The Waring General Store is at the corner in Waring where Waring-Welfare Rd. and FM 1621 meet.                                                                            | store       |
| T - 3        | 6.32       | RIGHT onto Zoeller Lane                                                                                                                                                   | 4.38        |
| T - 4        | 10.69      | RIGHT onto FM 473 (no sign)                                                                                                                                               | 2.99        |
| S - 3        | 13.7 + 0.2 | Sisterdale Trading Co. and Saloon is to your right in Sisterdale where FM 473 runs into FM 1376. (0.2 miles off route)                                                    | store & bar |
| T - 5        | 13.68      | LEFT onto FM 1376                                                                                                                                                         | 15.61       |
| P - 2        | 21.7       | Bottom of the 'Luckenberg', which is the big hill between Sisterdale and Luckenbach                                                                                       | POI         |
| P - 3        | 22.7       | Top of the 'Luckenberg'.                                                                                                                                                  | POI         |
| T - 6        | 29.29      | LEFT onto Luckenbach Town Lp.                                                                                                                                             | 0.53        |
| <b>S</b> - 4 | 29.4       | Luckenbach, TX. If the bar's not open, there's a faucet on the side of the building you can get water from.                                                               | bar         |
| P - 4        | 29.4       | Luckenbach, TX.                                                                                                                                                           | POI         |
| T - 7        | 29.82      | LEFT onto FM 1376                                                                                                                                                         | 0.27        |
| T - 8        | 30.09      | LEFT onto Grapetown Rd.                                                                                                                                                   | 4.72        |
| T - 9        | 34.81      | LEFT onto Old #9 Highway (no sign)                                                                                                                                        | 11.71       |
| P - 5        | 35.2       | Grapetown School (on left)                                                                                                                                                | POI         |
| P - 6        | 35.8       | Bankersmith, TX (on left)                                                                                                                                                 | POI         |
| P - 7        | 36.6       | Hohenberger Farmstead (on right)                                                                                                                                          | POI         |
| P - 8        | 37.1       | Lavender farm (on left)                                                                                                                                                   | POI         |
| S - 5        | 38.4 + 0.1 | Alamo Springs General Store and Cafe is just down Alamo Road from the bat tunnel parking lot. It claims to be open daily from 10:00 am to 10:00 pm. (0.1 miles off route) | bar & cafe  |
| P - 9        | 38.5       | Old Tunnel bat area.                                                                                                                                                      | POI         |
| T - 10       | 46.52      | LEFT onto FM 473                                                                                                                                                          | 1.09        |
| T - 11       | 47.60      | RIGHT onto Waring-Welfare Rd.                                                                                                                                             | 3.44        |
| S - 6        | 51.0       | The Waring General Store is at the corner in Waring where Waring-Welfare Rd. and FM 1621 meet.                                                                            | store       |
| T - 12       | 51.05      | LEFT onto Waring-Welfare Rd.                                                                                                                                              | 5.70        |
| P - 10       | 54.5       | Welfare, TX                                                                                                                                                               | POI         |
| T - 13       | 56.75      | LEFT at the Y                                                                                                                                                             | 0.26        |
| T - 14       | 57.01      | LEFT onto FM 289                                                                                                                                                          | 0.06        |
| S - 7        | 57.1       | Po-Po's is where you start the ride. It doesn't seem to be open early, so you can't really get stuff before the ride. But it'll be open for lunch when you're done.       | restaurant  |
| Finish       | 57.07      | Arrive at finish!                                                                                                                                                         | Finish      |