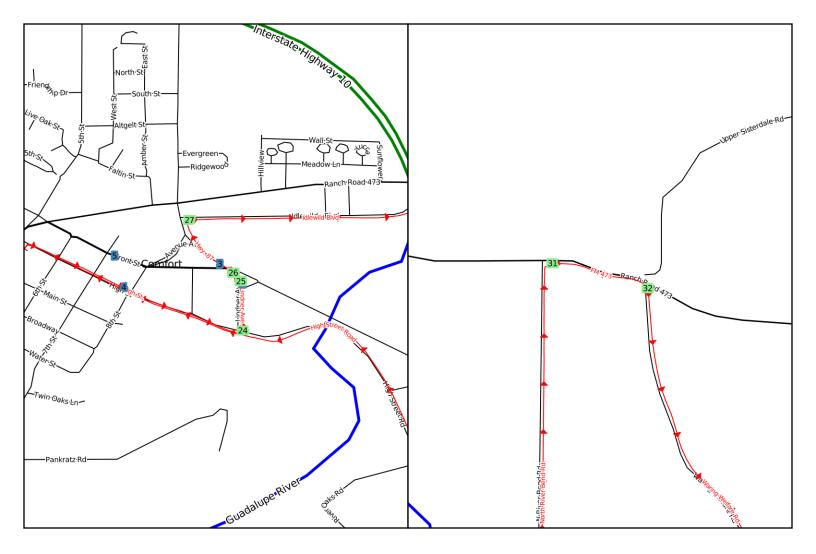

| Landmark | Distance   | Description                                                                                                                                                                                                                                       | Length      |
|----------|------------|---------------------------------------------------------------------------------------------------------------------------------------------------------------------------------------------------------------------------------------------------|-------------|
| Parking  | 0.00       | NORTH on FM 289.                                                                                                                                                                                                                                  | 1.08        |
| S - 1    | 0.0        | Po-Po's is where you start the ride. It doesn't seem to be open early, so you can't really get stuff before the ride. But it'll be open for lunch when you're done. Also, there's a hose out front so you can get water even if they aren't open. | rest.       |
| T - 1    | 1.08       | LEFT onto FM 289                                                                                                                                                                                                                                  | 0.09        |
| T - 2    | 1.17       | RIGHT onto FM 289                                                                                                                                                                                                                                 | 3.59        |
| T - 3    | 4.76       | LEFT onto Big Joshua Creek Rd.                                                                                                                                                                                                                    | 7.33        |
| T - 4    | 12.09      | LEFT onto High Street Road                                                                                                                                                                                                                        | 1.95        |
| S - 2    | 13.5 + 0.2 | There's a convenience store at the corner of Hwy. 27 and Lindner Ave. in Comfort. (0.2 miles off route)                                                                                                                                           | conv. store |
| S - 3    | 13.5 + 0.2 | There's a convenience store in the Y at the corner of Hwy. 27 and Hwy. 87 in Comfort. (0.2 miles off route)                                                                                                                                       | conv. store |
| S - 4    | 13.7       | High's Store is on High St. in Comfort.                                                                                                                                                                                                           | conv. store |
| S - 5    | 13.8       | There's a convenience store on Hwy. 27 in Comfort.                                                                                                                                                                                                | conv. store |
| T - 5    | 14.04      | LEFT onto Fifth St.                                                                                                                                                                                                                               | 0.21        |
| T - 6    | 14.24      | RIGHT onto Broadway                                                                                                                                                                                                                               | 2.08        |
| T - 7    | 16.32      | LEFT onto Schladoer Rd.                                                                                                                                                                                                                           | 0.90        |
| T - 8    | 17.22      | RIGHT onto Wilson Creek Rd.                                                                                                                                                                                                                       | 4.23        |
| T - 9    | 21.45      | RIGHT onto Hwy. 27                                                                                                                                                                                                                                | 1.24        |
| T - 10   | 22.68      | LEFT onto FM 1350                                                                                                                                                                                                                                 | 2.00        |
| S - 6    | 24.7       | There is a convenience store on the left at the corner of FM 480 and China St./FM 1350 in Center Point.                                                                                                                                           | conv. store |
| T - 11   | 24.68      | RIGHT onto FM 480                                                                                                                                                                                                                                 | 0.20        |
| S - 7    | 24.9 + 0.5 | There is convenience store on Hwy. 27 in Centerpoint. It is to the left when FM 480 hits Hwy. 27. (0.5 miles off route)                                                                                                                           | conv. store |
| T - 12   | 24.88      | LEFT onto Skyline Dr.                                                                                                                                                                                                                             | 0.15        |
| T - 13   | 25.03      | RIGHT onto Crossing St.                                                                                                                                                                                                                           | 3.71        |
| S - 8    | 25.5       | Dave's Place is a little bar/restaurant on the left on CP River Rd. between Center Point and Kerrville. It's shortly after you climb out of the river bed and round the corner.                                                                   | bar & rest. |
| T - 14   | 28.74      | RIGHT onto Wharton Rd.                                                                                                                                                                                                                            | 2.06        |
| T - 15   | 30.80      | RIGHT onto TX 173                                                                                                                                                                                                                                 | 2.76        |
| T - 16   | 33.56      | RIGHT onto Loop 534                                                                                                                                                                                                                               | 3.15        |
| S - 9    | 33.9       | There is a convenience store on the right at the corner of Loop 534 and Hwy. 27 in Kerrville.                                                                                                                                                     | conv. store |
| T - 17   | 36.72      | RIGHT onto Cypress Creek Rd.                                                                                                                                                                                                                      | 12.49       |
| P - 1    | 40.1       | Top of hill, cell tower                                                                                                                                                                                                                           | POI         |
| T - 18   | 49.20      | LEFT onto Cypress Creek                                                                                                                                                                                                                           | 2.04        |
| T - 19   | 51.24      | RIGHT onto Gaddis Bluff                                                                                                                                                                                                                           | 1.69        |
| T - 20   | 52.93      | LEFT onto Bartel Rd.                                                                                                                                                                                                                              | 0.58        |
| T - 21   | 53.51      | LEFT onto Fifth St.                                                                                                                                                                                                                               | 0.20        |
| T - 22   | 53.71      | RIGHT onto High St.                                                                                                                                                                                                                               | 0.67        |
| S - 10   | 54.0       | High's Store is on High St. in Comfort.                                                                                                                                                                                                           | conv. store |
| T - 23   | 54.37      | LEFT onto Lindner Ave.                                                                                                                                                                                                                            | 0.16        |

| Landmark | Distance   | Description                                                                                                                                                                                                                                       | Length      |
|----------|------------|---------------------------------------------------------------------------------------------------------------------------------------------------------------------------------------------------------------------------------------------------|-------------|
| S - 11   | 54.5       | There's a convenience store at the corner of Hwy. 27 and Lindner Ave. in Comfort.                                                                                                                                                                 | conv. store |
| T - 24   | 54.54      | LEFT onto Hwy. 27                                                                                                                                                                                                                                 | 0.04        |
| S - 12   | 54.5 + 0.4 | There's a convenience store on Hwy. 27 in Comfort. (0.4 miles off route)                                                                                                                                                                          | conv. store |
| T - 25   | 54.57      | RIGHT onto Hwy. 87                                                                                                                                                                                                                                | 0.22        |
| S - 13   | 54.6       | There's a convenience store in the Y at the corner of Hwy. 27 and Hwy. 87 in Comfort.                                                                                                                                                             | conv. store |
| T - 26   | 54.79      | RIGHT onto Idlewild Blvd.                                                                                                                                                                                                                         | 0.74        |
| T - 27   | 55.54      | RIGHT onto FM 473                                                                                                                                                                                                                                 | 2.93        |
| T - 28   | 58.46      | RIGHT onto River Bend Rd.                                                                                                                                                                                                                         | 2.06        |
| P - 2    | 59.8       | James Kiehl River Bend Park                                                                                                                                                                                                                       | POI         |
| T - 29   | 60.53      | LEFT onto North River Bend Rd.                                                                                                                                                                                                                    | 1.65        |
| T - 30   | 62.17      | RIGHT onto FM 473                                                                                                                                                                                                                                 | 0.31        |
| T - 31   | 62.48      | RIGHT onto Waring-Welfare Rd.                                                                                                                                                                                                                     | 3.44        |
| S - 14   | 65.9       | The Waring General Store is at the corner in Waring where Waring-Welfare Rd. and FM 1621 meet.                                                                                                                                                    | store       |
| T - 32   | 65.93      | LEFT onto Waring-Welfare Rd.                                                                                                                                                                                                                      | 5.70        |
| P - 3    | 69.4       | Welfare, TX                                                                                                                                                                                                                                       | POI         |
| T - 33   | 71.63      | LEFT at the Y                                                                                                                                                                                                                                     | 0.26        |
| T - 34   | 71.89      | LEFT onto FM 289                                                                                                                                                                                                                                  | 0.06        |
| S - 15   | 72.0       | Po-Po's is where you start the ride. It doesn't seem to be open early, so you can't really get stuff before the ride. But it'll be open for lunch when you're done. Also, there's a hose out front so you can get water even if they aren't open. | rest.       |
| Finish   | 71.95      | Arrive at finish!                                                                                                                                                                                                                                 | Finish      |