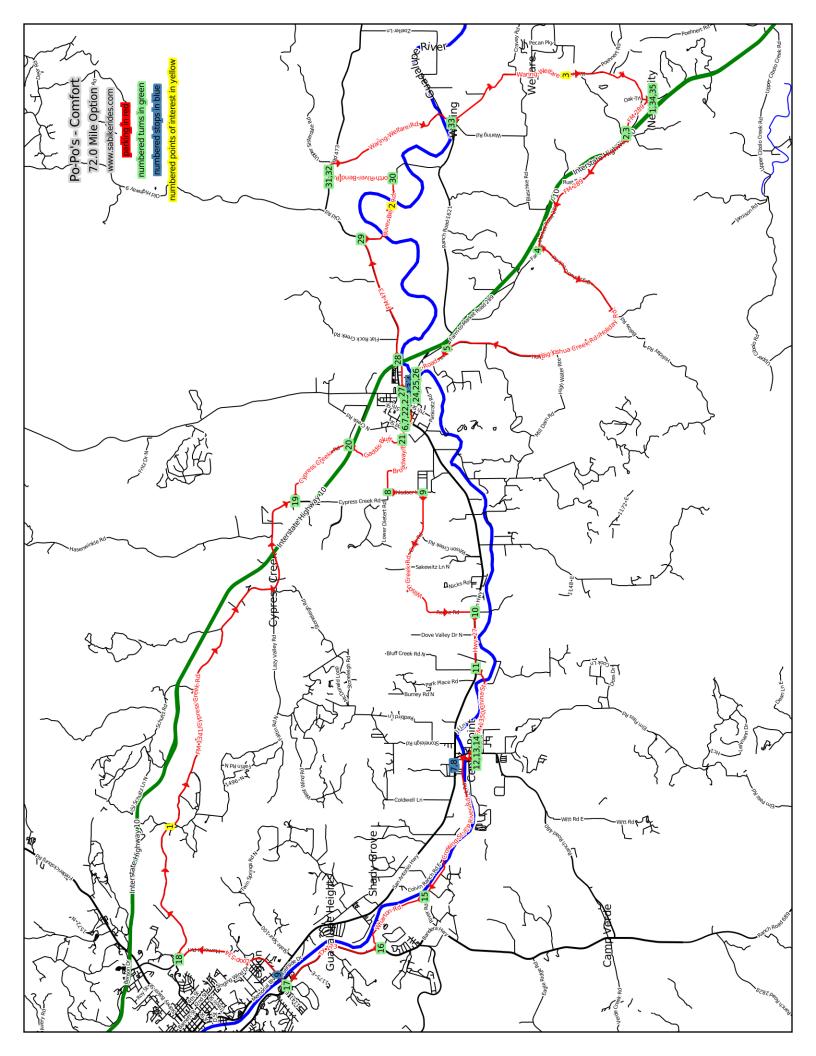

| Landmark | Distance   | Description                                                                                                                                                                                                                                       | Length      |
|----------|------------|---------------------------------------------------------------------------------------------------------------------------------------------------------------------------------------------------------------------------------------------------|-------------|
| Parking  | 0.00       | NORTH on FM 289.                                                                                                                                                                                                                                  | 1.08        |
| S - 1    | 0.0        | Po-Po's is where you start the ride. It doesn't seem to be open early, so you can't really get stuff before the ride. But it'll be open for lunch when you're done. Also, there's a hose out front so you can get water even if they aren't open. | rest.       |
| T - 1    | 1.08       | LEFT onto FM 289                                                                                                                                                                                                                                  | 0.09        |
| T - 2    | 1.17       | RIGHT onto FM 289                                                                                                                                                                                                                                 | 3.59        |
| T - 3    | 4.76       | LEFT onto Big Joshua Creek Rd.                                                                                                                                                                                                                    | 7.33        |
| T - 4    | 12.09      | LEFT onto High Street Road                                                                                                                                                                                                                        | 1.95        |
| S - 2    | 13.5 + 0.2 | There's a convenience store at the corner of Hwy. 27 and Lindner Ave. in Comfort. (0.2 miles off route)                                                                                                                                           | conv. store |
| S - 3    | 13.5 + 0.2 | There's a convenience store in the Y at the corner of Hwy. 27 and Hwy. 87 in Comfort. (0.2 miles off route)                                                                                                                                       | conv. store |
| S - 4    | 13.7       | High's Store is on High St. in Comfort.                                                                                                                                                                                                           | conv. store |
| S - 5    | 13.8       | There's a convenience store on Hwy. 27 in Comfort.                                                                                                                                                                                                | conv. store |
| T - 5    | 14.04      | LEFT onto Fifth St.                                                                                                                                                                                                                               | 0.21        |
| T - 6    | 14.24      | RIGHT onto Broadway                                                                                                                                                                                                                               | 2.08        |
| T - 7    | 16.32      | LEFT onto Schladoer Rd.                                                                                                                                                                                                                           | 0.90        |
| T - 8    | 17.22      | RIGHT onto Wilson Creek Rd.                                                                                                                                                                                                                       | 4.23        |
| T - 9    | 21.45      | RIGHT onto Hwy. 27                                                                                                                                                                                                                                | 1.24        |
| T - 10   | 22.68      | LEFT onto FM 1350                                                                                                                                                                                                                                 | 2.00        |
| S - 6    | 24.7       | There is a convenience store on the left at the corner of FM 480 and China St./FM 1350 in Center Point.                                                                                                                                           | conv. store |
| T - 11   | 24.68      | RIGHT onto FM 480                                                                                                                                                                                                                                 | 0.20        |
| S - 7    | 24.9 + 0.5 | There is convenience store on Hwy. 27 in Centerpoint. It is to the left when FM 480 hits Hwy. 27. (0.5 miles off route)                                                                                                                           | conv. store |
| T - 12   | 24.88      | LEFT onto Skyline Dr.                                                                                                                                                                                                                             | 0.15        |
| T - 13   | 25.03      | RIGHT onto Crossing St.                                                                                                                                                                                                                           | 3.71        |
| S - 8    | 25.5       | Dave's Place is a little bar/restaurant on the left on CP River Rd. between Center Point and Kerrville. It's shortly after you climb out of the river bed and round the corner.                                                                   | bar & rest. |
| T - 14   | 28.74      | RIGHT onto Wharton Rd.                                                                                                                                                                                                                            | 2.06        |
| T - 15   | 30.80      | RIGHT onto TX 173                                                                                                                                                                                                                                 | 2.76        |
| T - 16   | 33.56      | RIGHT onto Loop 534                                                                                                                                                                                                                               | 3.15        |
| S - 9    | 33.9       | There is a convenience store on the right at the corner of Loop 534 and Hwy. 27 in Kerrville.                                                                                                                                                     | conv. store |
| T - 17   | 36.72      | RIGHT onto Cypress Creek Rd.                                                                                                                                                                                                                      | 12.49       |
| P - 1    | 40.1       | Top of hill, cell tower                                                                                                                                                                                                                           | POI         |
| T - 18   | 49.20      | LEFT onto Cypress Creek                                                                                                                                                                                                                           | 2.04        |
| T - 19   | 51.24      | RIGHT onto Gaddis Bluff                                                                                                                                                                                                                           | 1.69        |
| T - 20   | 52.93      | LEFT onto Bartel Rd.                                                                                                                                                                                                                              | 0.58        |
| T - 21   | 53.51      | LEFT onto Fifth St.                                                                                                                                                                                                                               | 0.20        |
| T - 22   | 53.71      | RIGHT onto High St.                                                                                                                                                                                                                               | 0.67        |
| S - 10   | 54.0       | High's Store is on High St. in Comfort.                                                                                                                                                                                                           | conv. store |
| T - 23   | 54.37      | LEFT onto Lindner Ave.                                                                                                                                                                                                                            | 0.16        |

| Landmark | Distance   | Description                                                                                                                                                                                                                                       | Length      |
|----------|------------|---------------------------------------------------------------------------------------------------------------------------------------------------------------------------------------------------------------------------------------------------|-------------|
| S - 11   | 54.5       | There's a convenience store at the corner of Hwy. 27 and Lindner Ave. in Comfort.                                                                                                                                                                 | conv. store |
| T - 24   | 54.54      | LEFT onto Hwy. 27                                                                                                                                                                                                                                 | 0.04        |
| S - 12   | 54.5 + 0.4 | There's a convenience store on Hwy. 27 in Comfort. (0.4 miles off route)                                                                                                                                                                          | conv. store |
| T - 25   | 54.57      | RIGHT onto Hwy. 87                                                                                                                                                                                                                                | 0.22        |
| S - 13   | 54.6       | There's a convenience store in the Y at the corner of Hwy. 27 and Hwy. 87 in Comfort.                                                                                                                                                             | conv. store |
| T - 26   | 54.79      | RIGHT onto Idlewild Blvd.                                                                                                                                                                                                                         | 0.74        |
| T - 27   | 55.54      | RIGHT onto FM 473                                                                                                                                                                                                                                 | 2.93        |
| T - 28   | 58.46      | RIGHT onto River Bend Rd.                                                                                                                                                                                                                         | 2.06        |
| P - 2    | 59.8       | James Kiehl River Bend Park                                                                                                                                                                                                                       | POI         |
| T - 29   | 60.53      | LEFT onto North River Bend Rd.                                                                                                                                                                                                                    | 1.65        |
| T - 30   | 62.17      | RIGHT onto FM 473                                                                                                                                                                                                                                 | 0.31        |
| T - 31   | 62.48      | RIGHT onto Waring-Welfare Rd.                                                                                                                                                                                                                     | 3.44        |
| S - 14   | 65.9       | The Waring General Store is at the corner in Waring where Waring-Welfare Rd. and FM 1621 meet.                                                                                                                                                    | store       |
| T - 32   | 65.93      | LEFT onto Waring-Welfare Rd.                                                                                                                                                                                                                      | 5.70        |
| P - 3    | 69.4       | Welfare, TX                                                                                                                                                                                                                                       | POI         |
| T - 33   | 71.63      | LEFT at the Y                                                                                                                                                                                                                                     | 0.26        |
| T - 34   | 71.89      | LEFT onto FM 289                                                                                                                                                                                                                                  | 0.06        |
| S - 15   | 72.0       | Po-Po's is where you start the ride. It doesn't seem to be open early, so you can't really get stuff before the ride. But it'll be open for lunch when you're done. Also, there's a hose out front so you can get water even if they aren't open. | rest.       |
| Finish   | 71.95      | Arrive at finish!                                                                                                                                                                                                                                 | Finish      |