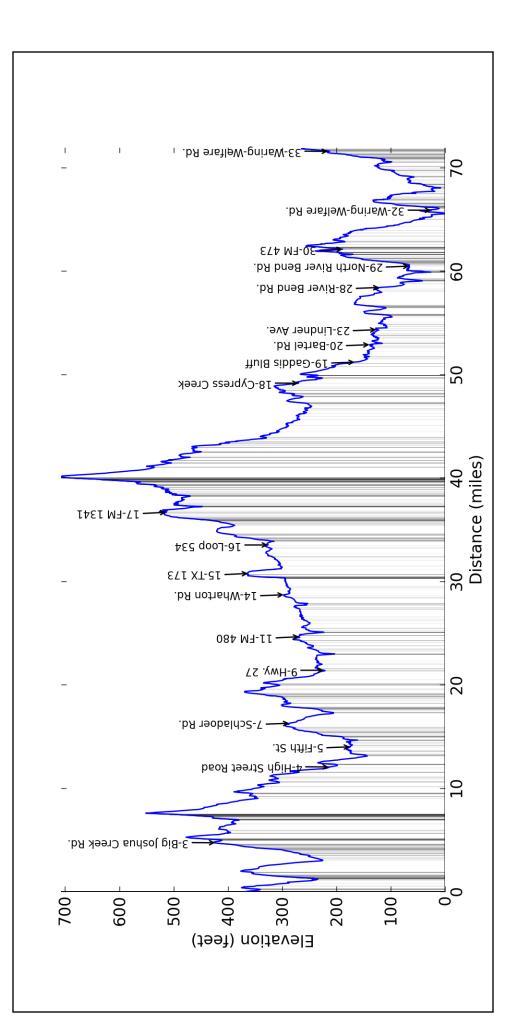

| Landmark | Distance   | Description                                                                                                                                                                                                                                       | Length      |
|----------|------------|---------------------------------------------------------------------------------------------------------------------------------------------------------------------------------------------------------------------------------------------------|-------------|
| Parking  | 0.00       | NORTH on FM 289.                                                                                                                                                                                                                                  | 1.08        |
| S - 1    | 0.0        | Po-Po's is where you start the ride. It doesn't seem to be open early, so you can't really get stuff before the ride. But it'll be open for lunch when you're done. Also, there's a hose out front so you can get water even if they aren't open. | rest.       |
| T - 1    | 1.08       | LEFT onto FM 289                                                                                                                                                                                                                                  | 0.09        |
| T - 2    | 1.17       | RIGHT onto FM 289                                                                                                                                                                                                                                 | 3.59        |
| T - 3    | 4.76       | LEFT onto Big Joshua Creek Rd.                                                                                                                                                                                                                    | 7.33        |
| T - 4    | 12.09      | LEFT onto High Street Road                                                                                                                                                                                                                        | 1.95        |
| S - 2    | 13.5 + 0.2 | There's a convenience store at the corner of Hwy. 27 and Lindner Ave. in Comfort. (0.2 miles off route)                                                                                                                                           | conv. store |
| S - 3    | 13.5 + 0.2 | There's a convenience store in the Y at the corner of Hwy. 27 and Hwy. 87 in Comfort. (0.2 miles off route)                                                                                                                                       | conv. store |
| S - 4    | 13.7       | High's Store is on High St. in Comfort.                                                                                                                                                                                                           | conv. store |
| S - 5    | 13.8       | There's a convenience store on Hwy. 27 in Comfort.                                                                                                                                                                                                | conv. store |
| T - 5    | 14.04      | LEFT onto Fifth St.                                                                                                                                                                                                                               | 0.21        |
| T - 6    | 14.24      | RIGHT onto Broadway                                                                                                                                                                                                                               | 2.08        |
| T - 7    | 16.32      | LEFT onto Schladoer Rd.                                                                                                                                                                                                                           | 0.90        |
| T - 8    | 17.22      | RIGHT onto Wilson Creek Rd.                                                                                                                                                                                                                       | 4.23        |
| T - 9    | 21.45      | RIGHT onto Hwy. 27                                                                                                                                                                                                                                | 1.24        |
| T - 10   | 22.68      | LEFT onto FM 1350                                                                                                                                                                                                                                 | 2.00        |
| S - 6    | 24.7       | There is a convenience store on the left at the corner of FM 480 and China St./FM 1350 in Center Point.                                                                                                                                           | conv. store |
| T - 11   | 24.68      | RIGHT onto FM 480                                                                                                                                                                                                                                 | 0.20        |
| S - 7    | 24.9 + 0.5 | There is convenience store on Hwy. 27 in Centerpoint. It is to the left when FM 480 hits Hwy. 27. (0.5 miles off route)                                                                                                                           | conv. store |
| T - 12   | 24.88      | LEFT onto Skyline Dr.                                                                                                                                                                                                                             | 0.15        |
| T - 13   | 25.03      | RIGHT onto Crossing St.                                                                                                                                                                                                                           | 3.71        |
| S - 8    | 25.5       | Dave's Place is a little bar/restaurant on the left on CP River Rd. between Center Point and Kerrville. It's shortly after you climb out of the river bed and round the corner.                                                                   | bar & rest. |
| T - 14   | 28.74      | RIGHT onto Wharton Rd.                                                                                                                                                                                                                            | 2.06        |
| T - 15   | 30.80      | RIGHT onto TX 173                                                                                                                                                                                                                                 | 2.76        |
| T - 16   | 33.56      | RIGHT onto Loop 534                                                                                                                                                                                                                               | 3.15        |
| S - 9    | 33.9       | There is a convenience store on the right at the corner of Loop 534 and Hwy. 27 in Kerrville.                                                                                                                                                     | conv. store |
| T - 17   | 36.72      | RIGHT onto Cypress Creek Rd.                                                                                                                                                                                                                      | 12.49       |
| P - 1    | 40.1       | Top of hill, cell tower                                                                                                                                                                                                                           | POI         |
| T - 18   | 49.20      | LEFT onto Cypress Creek                                                                                                                                                                                                                           | 2.04        |
| T - 19   | 51.24      | RIGHT onto Gaddis Bluff                                                                                                                                                                                                                           | 1.69        |
| T - 20   | 52.93      | LEFT onto Bartel Rd.                                                                                                                                                                                                                              | 0.58        |
| T - 21   | 53.51      | LEFT onto Fifth St.                                                                                                                                                                                                                               | 0.20        |
| T - 22   | 53.71      | RIGHT onto High St.                                                                                                                                                                                                                               | 0.67        |
| S - 10   | 54.0       | High's Store is on High St. in Comfort.                                                                                                                                                                                                           | conv. store |
| T - 23   | 54.37      | LEFT onto Lindner Ave.                                                                                                                                                                                                                            | 0.16        |

| Landmark | Distance   | Description                                                                                                                                                                                                                                       | Length      |
|----------|------------|---------------------------------------------------------------------------------------------------------------------------------------------------------------------------------------------------------------------------------------------------|-------------|
| S - 11   | 54.5       | There's a convenience store at the corner of Hwy. 27 and Lindner Ave. in Comfort.                                                                                                                                                                 | conv. store |
| T - 24   | 54.54      | LEFT onto Hwy. 27                                                                                                                                                                                                                                 | 0.04        |
| S - 12   | 54.5 + 0.4 | There's a convenience store on Hwy. 27 in Comfort. (0.4 miles off route)                                                                                                                                                                          | conv. store |
| T - 25   | 54.57      | RIGHT onto Hwy. 87                                                                                                                                                                                                                                | 0.22        |
| S - 13   | 54.6       | There's a convenience store in the Y at the corner of Hwy. 27 and Hwy. 87 in Comfort.                                                                                                                                                             | conv. store |
| T - 26   | 54.79      | RIGHT onto Idlewild Blvd.                                                                                                                                                                                                                         | 0.74        |
| T - 27   | 55.54      | RIGHT onto FM 473                                                                                                                                                                                                                                 | 2.93        |
| T - 28   | 58.46      | RIGHT onto River Bend Rd.                                                                                                                                                                                                                         | 2.06        |
| P - 2    | 59.8       | James Kiehl River Bend Park                                                                                                                                                                                                                       | POI         |
| T - 29   | 60.53      | LEFT onto North River Bend Rd.                                                                                                                                                                                                                    | 1.65        |
| T - 30   | 62.17      | RIGHT onto FM 473                                                                                                                                                                                                                                 | 0.31        |
| T - 31   | 62.48      | RIGHT onto Waring-Welfare Rd.                                                                                                                                                                                                                     | 3.44        |
| S - 14   | 65.9       | The Waring General Store is at the corner in Waring where Waring-Welfare Rd. and FM 1621 meet.                                                                                                                                                    | store       |
| T - 32   | 65.93      | LEFT onto Waring-Welfare Rd.                                                                                                                                                                                                                      | 5.70        |
| P - 3    | 69.4       | Welfare, TX                                                                                                                                                                                                                                       | POI         |
| T - 33   | 71.63      | LEFT at the Y                                                                                                                                                                                                                                     | 0.26        |
| T - 34   | 71.89      | LEFT onto FM 289                                                                                                                                                                                                                                  | 0.06        |
| S - 15   | 72.0       | Po-Po's is where you start the ride. It doesn't seem to be open early, so you can't really get stuff before the ride. But it'll be open for lunch when you're done. Also, there's a hose out front so you can get water even if they aren't open. | rest.       |
| Finish   | 71.95      | Arrive at finish!                                                                                                                                                                                                                                 | Finish      |