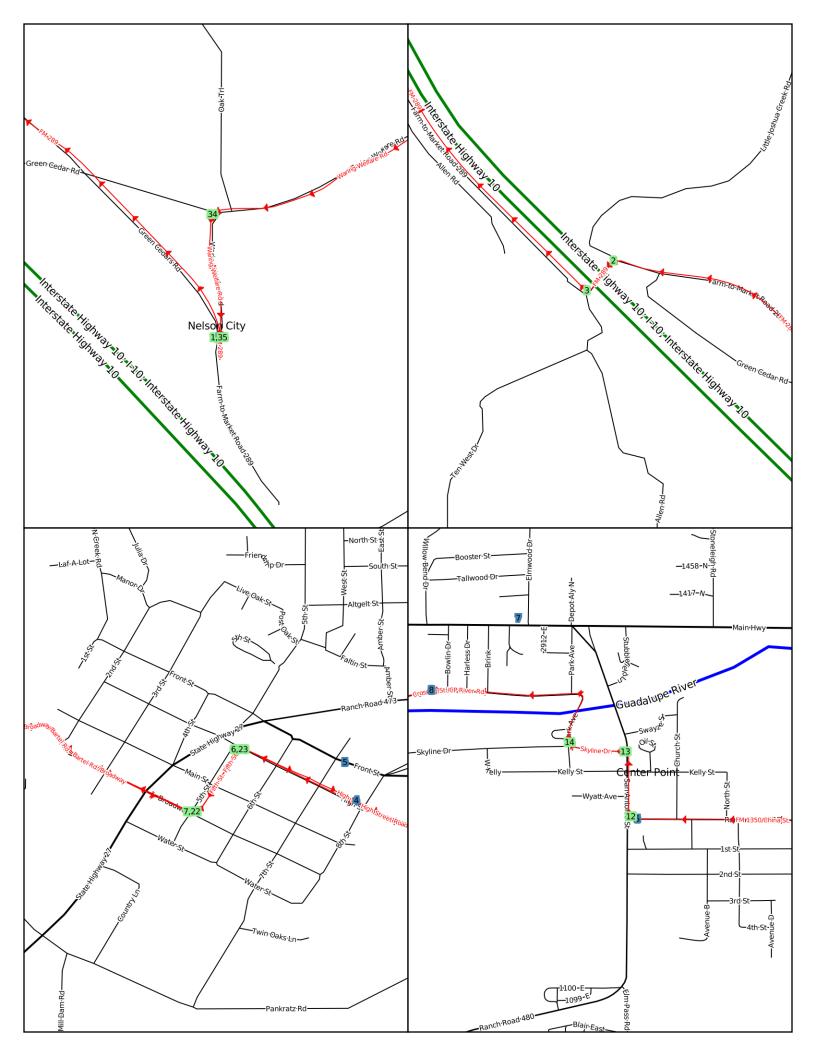

| Landmark | Distance   | Description                                                                                                                                                                                                                                       | Length      |
|----------|------------|---------------------------------------------------------------------------------------------------------------------------------------------------------------------------------------------------------------------------------------------------|-------------|
| Parking  | 0.00       | NORTH on FM 289.                                                                                                                                                                                                                                  | 1.08        |
| S - 1    | 0.0        | Po-Po's is where you start the ride. It doesn't seem to be open early, so you can't really get stuff before the ride. But it'll be open for lunch when you're done. Also, there's a hose out front so you can get water even if they aren't open. | rest.       |
| T - 1    | 1.08       | LEFT onto FM 289                                                                                                                                                                                                                                  | 0.09        |
| T - 2    | 1.17       | RIGHT onto FM 289                                                                                                                                                                                                                                 | 3.59        |
| T - 3    | 4.76       | LEFT onto Big Joshua Creek Rd.                                                                                                                                                                                                                    | 7.33        |
| T - 4    | 12.09      | LEFT onto High Street Road                                                                                                                                                                                                                        | 1.95        |
| S - 2    | 13.5 + 0.2 | There's a convenience store at the corner of Hwy. 27 and Lindner Ave. in Comfort. (0.2 miles off route)                                                                                                                                           | conv. store |
| S - 3    | 13.5 + 0.2 | There's a convenience store in the Y at the corner of Hwy. 27 and Hwy. 87 in Comfort. (0.2 miles off route)                                                                                                                                       | conv. store |
| S - 4    | 13.7       | High's Store is on High St. in Comfort.                                                                                                                                                                                                           | conv. store |
| S - 5    | 13.8       | There's a convenience store on Hwy. 27 in Comfort.                                                                                                                                                                                                | conv. store |
| T - 5    | 14.04      | LEFT onto Fifth St.                                                                                                                                                                                                                               | 0.21        |
| T - 6    | 14.24      | RIGHT onto Broadway                                                                                                                                                                                                                               | 2.08        |
| T - 7    | 16.32      | LEFT onto Schladoer Rd.                                                                                                                                                                                                                           | 0.90        |
| T - 8    | 17.22      | RIGHT onto Wilson Creek Rd.                                                                                                                                                                                                                       | 4.23        |
| T - 9    | 21.45      | RIGHT onto Hwy. 27                                                                                                                                                                                                                                | 1.24        |
| T - 10   | 22.68      | LEFT onto FM 1350                                                                                                                                                                                                                                 | 2.00        |
| S - 6    | 24.7       | There is a convenience store on the left at the corner of FM 480 and China St./FM 1350 in Center Point.                                                                                                                                           | conv. store |
| T - 11   | 24.68      | RIGHT onto FM 480                                                                                                                                                                                                                                 | 0.20        |
| S - 7    | 24.9 + 0.5 | There is convenience store on Hwy. 27 in Centerpoint. It is to the left when FM 480 hits Hwy. 27. (0.5 miles off route)                                                                                                                           | conv. store |
| T - 12   | 24.88      | LEFT onto Skyline Dr.                                                                                                                                                                                                                             | 0.15        |
| T - 13   | 25.03      | RIGHT onto Crossing St.                                                                                                                                                                                                                           | 3.71        |
| S - 8    | 25.5       | Dave's Place is a little bar/restaurant on the left on CP River Rd. between Center Point and Kerrville. It's shortly after you climb out of the river bed and round the corner.                                                                   | bar & rest. |
| T - 14   | 28.74      | RIGHT onto Wharton Rd.                                                                                                                                                                                                                            | 2.06        |
| T - 15   | 30.80      | RIGHT onto TX 173                                                                                                                                                                                                                                 | 2.76        |
| T - 16   | 33.56      | RIGHT onto Loop 534                                                                                                                                                                                                                               | 3.15        |
| S - 9    | 33.9       | There is a convenience store on the right at the corner of Loop 534 and Hwy. 27 in Kerrville.                                                                                                                                                     | conv. store |
| T - 17   | 36.72      | RIGHT onto Cypress Creek Rd.                                                                                                                                                                                                                      | 12.49       |
| P - 1    | 40.1       | Top of hill, cell tower                                                                                                                                                                                                                           | POI         |
| T - 18   | 49.20      | LEFT onto Cypress Creek                                                                                                                                                                                                                           | 2.04        |
| T - 19   | 51.24      | RIGHT onto Gaddis Bluff                                                                                                                                                                                                                           | 1.69        |
| T - 20   | 52.93      | LEFT onto Bartel Rd.                                                                                                                                                                                                                              | 0.58        |
| T - 21   | 53.51      | LEFT onto Fifth St.                                                                                                                                                                                                                               | 0.20        |
| T - 22   | 53.71      | RIGHT onto High St.                                                                                                                                                                                                                               | 0.67        |
| S - 10   | 54.0       | High's Store is on High St. in Comfort.                                                                                                                                                                                                           | conv. store |
| T - 23   | 54.37      | LEFT onto Lindner Ave.                                                                                                                                                                                                                            | 0.16        |

| Landmark | Distance   | Description                                                                                                                                                                                                                                       | Length      |
|----------|------------|---------------------------------------------------------------------------------------------------------------------------------------------------------------------------------------------------------------------------------------------------|-------------|
| S - 11   | 54.5       | There's a convenience store at the corner of Hwy. 27 and Lindner Ave. in Comfort.                                                                                                                                                                 | conv. store |
| T - 24   | 54.54      | LEFT onto Hwy. 27                                                                                                                                                                                                                                 | 0.04        |
| S - 12   | 54.5 + 0.4 | There's a convenience store on Hwy. 27 in Comfort. (0.4 miles off route)                                                                                                                                                                          | conv. store |
| T - 25   | 54.57      | RIGHT onto Hwy. 87                                                                                                                                                                                                                                | 0.22        |
| S - 13   | 54.6       | There's a convenience store in the Y at the corner of Hwy. 27 and Hwy. 87 in Comfort.                                                                                                                                                             | conv. store |
| T - 26   | 54.79      | RIGHT onto Idlewild Blvd.                                                                                                                                                                                                                         | 0.74        |
| T - 27   | 55.54      | RIGHT onto FM 473                                                                                                                                                                                                                                 | 2.93        |
| T - 28   | 58.46      | RIGHT onto River Bend Rd.                                                                                                                                                                                                                         | 2.06        |
| P - 2    | 59.8       | James Kiehl River Bend Park                                                                                                                                                                                                                       | POI         |
| T - 29   | 60.53      | LEFT onto North River Bend Rd.                                                                                                                                                                                                                    | 1.65        |
| T - 30   | 62.17      | RIGHT onto FM 473                                                                                                                                                                                                                                 | 0.31        |
| T - 31   | 62.48      | RIGHT onto Waring-Welfare Rd.                                                                                                                                                                                                                     | 3.44        |
| S - 14   | 65.9       | The Waring General Store is at the corner in Waring where Waring-Welfare Rd. and FM 1621 meet.                                                                                                                                                    | store       |
| T - 32   | 65.93      | LEFT onto Waring-Welfare Rd.                                                                                                                                                                                                                      | 5.70        |
| P - 3    | 69.4       | Welfare, TX                                                                                                                                                                                                                                       | POI         |
| T - 33   | 71.63      | LEFT at the Y                                                                                                                                                                                                                                     | 0.26        |
| T - 34   | 71.89      | LEFT onto FM 289                                                                                                                                                                                                                                  | 0.06        |
| S - 15   | 72.0       | Po-Po's is where you start the ride. It doesn't seem to be open early, so you can't really get stuff before the ride. But it'll be open for lunch when you're done. Also, there's a hose out front so you can get water even if they aren't open. | rest.       |
| Finish   | 71.95      | Arrive at finish!                                                                                                                                                                                                                                 | Finish      |