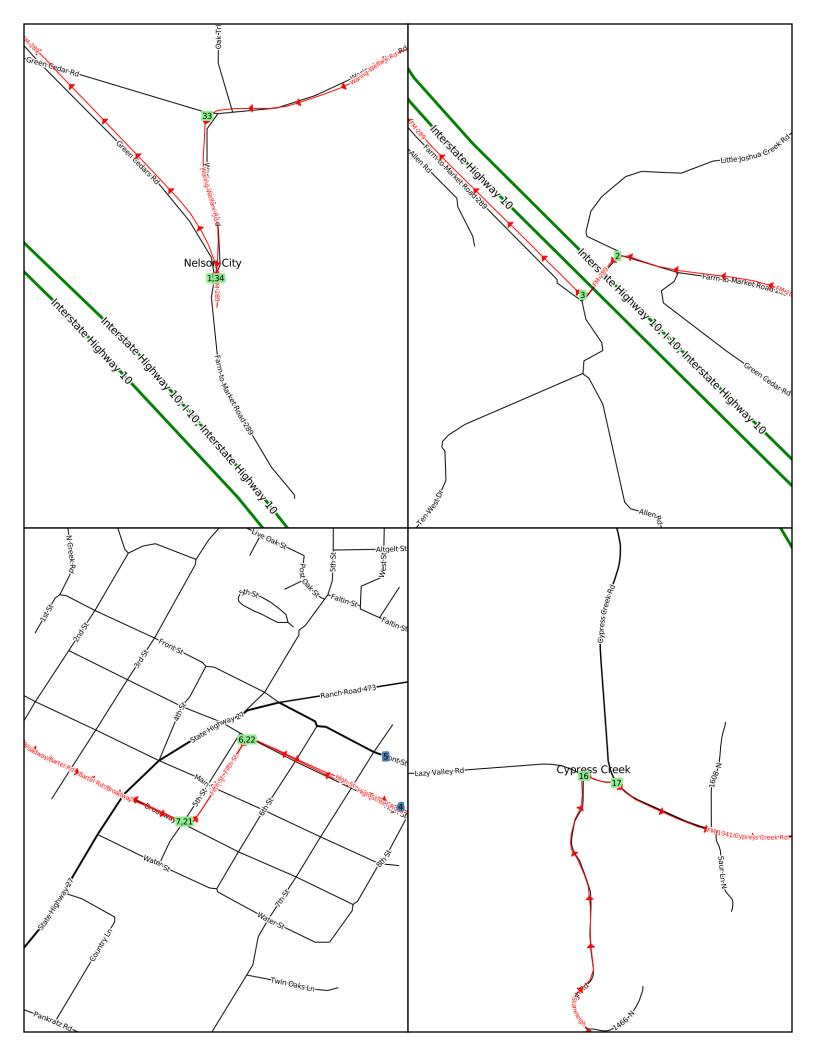

| Landmark | Distance   | Description                                                                                                                                                                                                                                       | Length      |
|----------|------------|---------------------------------------------------------------------------------------------------------------------------------------------------------------------------------------------------------------------------------------------------|-------------|
| Parking  | 0.00       | NORTH on FM 289.                                                                                                                                                                                                                                  | 1.08        |
| S - 1    | 0.0        | Po-Po's is where you start the ride. It doesn't seem to be open early, so you can't really get stuff before the ride. But it'll be open for lunch when you're done. Also, there's a hose out front so you can get water even if they aren't open. | rest.       |
| T - 1    | 1.08       | LEFT onto FM 289                                                                                                                                                                                                                                  | 0.09        |
| T - 2    | 1.17       | RIGHT onto FM 289                                                                                                                                                                                                                                 | 3.59        |
| T - 3    | 4.76       | LEFT onto Big Joshua Creek Rd.                                                                                                                                                                                                                    | 7.33        |
| T - 4    | 12.09      | LEFT onto High Street Road                                                                                                                                                                                                                        | 1.95        |
| S - 2    | 13.5 + 0.2 | There's a convenience store at the corner of Hwy. 27 and Lindner Ave. in Comfort. (0.2 miles off route)                                                                                                                                           | conv. store |
| S - 3    | 13.5 + 0.2 | There's a convenience store in the Y at the corner of Hwy. 27 and Hwy. 87 in Comfort. (0.2 miles off route)                                                                                                                                       | conv. store |
| S - 4    | 13.7       | High's Store is on High St. in Comfort.                                                                                                                                                                                                           | conv. store |
| S - 5    | 13.8       | There's a convenience store on Hwy. 27 in Comfort.                                                                                                                                                                                                | conv. store |
| T - 5    | 14.04      | LEFT onto Fifth St.                                                                                                                                                                                                                               | 0.21        |
| T - 6    | 14.24      | RIGHT onto Broadway                                                                                                                                                                                                                               | 2.08        |
| T - 7    | 16.32      | LEFT onto Schladoer Rd.                                                                                                                                                                                                                           | 0.90        |
| T - 8    | 17.22      | RIGHT onto Wilson Creek Rd.                                                                                                                                                                                                                       | 4.23        |
| T - 9    | 21.45      | RIGHT onto Hwy. 27                                                                                                                                                                                                                                | 1.24        |
| T - 10   | 22.68      | LEFT onto FM 1350                                                                                                                                                                                                                                 | 2.00        |
| S - 6    | 24.7       | There is a convenience store on the left at the corner of FM 480 and China St./FM 1350 in Center Point.                                                                                                                                           | conv. store |
| T - 11   | 24.69      | RIGHT onto FM 480                                                                                                                                                                                                                                 | 0.57        |
| S - 7    | 25.2 + 0.2 | There is convenience store on Hwy. 27 in Centerpoint. It is to the left when FM 480 hits Hwy. 27. (0.2 miles off route)                                                                                                                           | conv. store |
| T - 12   | 25.26      | RIGHT onto Hwy. 27                                                                                                                                                                                                                                | 0.29        |
| T - 13   | 25.55      | LEFT onto Stoneleigh                                                                                                                                                                                                                              | 4.77        |
| T - 14   | 30.33      | RIGHT onto Stoneleigh (no sign)                                                                                                                                                                                                                   | 2.44        |
| T - 15   | 32.76      | RIGHT onto Lazy Valley Rd.                                                                                                                                                                                                                        | 0.07        |
| T - 16   | 32.83      | RIGHT onto Cypress Creek Rd.                                                                                                                                                                                                                      | 2.39        |
| T - 17   | 35.22      | LEFT onto Cypress Creek                                                                                                                                                                                                                           | 2.04        |
| T - 18   | 37.26      | RIGHT onto Gaddis Bluff                                                                                                                                                                                                                           | 1.69        |
| T - 19   | 38.95      | LEFT onto Bartel Rd.                                                                                                                                                                                                                              | 0.58        |
| T - 20   | 39.53      | LEFT onto Fifth St.                                                                                                                                                                                                                               | 0.20        |
| T - 21   | 39.73      | RIGHT onto High St.                                                                                                                                                                                                                               | 0.67        |
| S - 8    | 40.0       | High's Store is on High St. in Comfort.                                                                                                                                                                                                           | conv. store |
| T - 22   | 40.40      | LEFT onto Lindner Ave.                                                                                                                                                                                                                            | 0.16        |
| S - 9    | 40.5       | There's a convenience store at the corner of Hwy. 27 and Lindner Ave. in Comfort.                                                                                                                                                                 | conv. store |
| T - 23   | 40.56      | LEFT onto Hwy. 27                                                                                                                                                                                                                                 | 0.04        |
| S - 10   | 40.6 + 0.4 | There's a convenience store on Hwy. 27 in Comfort. (0.4 miles off route)                                                                                                                                                                          | conv. store |
| T - 24   | 40.59      | RIGHT onto Hwy. 87                                                                                                                                                                                                                                | 0.22        |
| S - 11   | 40.6       | There's a convenience store in the Y at the corner of Hwy. 27 and Hwy. 87 in Comfort.                                                                                                                                                             | conv. store |

| Landmark | Distance | Description                                                                                                                                                                                                                                       | Length |
|----------|----------|---------------------------------------------------------------------------------------------------------------------------------------------------------------------------------------------------------------------------------------------------|--------|
| T - 25   | 40.81    | RIGHT onto Idlewild Blvd.                                                                                                                                                                                                                         | 0.74   |
| T - 26   | 41.56    | RIGHT onto FM 473                                                                                                                                                                                                                                 | 2.93   |
| T - 27   | 44.48    | RIGHT onto River Bend Rd.                                                                                                                                                                                                                         | 2.06   |
| P - 1    | 45.9     | James Kiehl River Bend Park                                                                                                                                                                                                                       | POI    |
| T - 28   | 46.55    | LEFT onto North River Bend Rd.                                                                                                                                                                                                                    | 1.65   |
| T - 29   | 48.19    | RIGHT onto FM 473                                                                                                                                                                                                                                 | 0.31   |
| T - 30   | 48.51    | RIGHT onto Waring-Welfare Rd.                                                                                                                                                                                                                     | 3.44   |
| S - 12   | 51.9     | The Waring General Store is at the corner in Waring where Waring-Welfare Rd. and FM 1621 meet.                                                                                                                                                    | store  |
| T - 31   | 51.95    | LEFT onto Waring-Welfare Rd.                                                                                                                                                                                                                      | 5.70   |
| P - 2    | 55.4     | Welfare, TX                                                                                                                                                                                                                                       | POI    |
| T - 32   | 57.65    | LEFT at the Y                                                                                                                                                                                                                                     | 0.26   |
| T - 33   | 57.92    | LEFT onto FM 289                                                                                                                                                                                                                                  | 0.06   |
| S - 13   | 58.0     | Po-Po's is where you start the ride. It doesn't seem to be open early, so you can't really get stuff before the ride. But it'll be open for lunch when you're done. Also, there's a hose out front so you can get water even if they aren't open. | rest.  |
| Finish   | 57.97    | Arrive at finish!                                                                                                                                                                                                                                 | Finish |