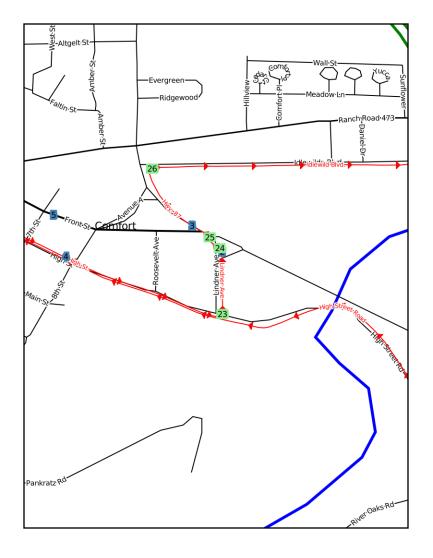

| Landmark | Distance   | Description                                                                                                                                                                                                                                       | Length      |
|----------|------------|---------------------------------------------------------------------------------------------------------------------------------------------------------------------------------------------------------------------------------------------------|-------------|
| Parking  | 0.00       | NORTH on FM 289.                                                                                                                                                                                                                                  | 1.08        |
| S - 1    | 0.0        | Po-Po's is where you start the ride. It doesn't seem to be open early, so you can't really get stuff before the ride. But it'll be open for lunch when you're done. Also, there's a hose out front so you can get water even if they aren't open. | rest.       |
| T - 1    | 1.08       | LEFT onto FM 289                                                                                                                                                                                                                                  | 0.09        |
| T - 2    | 1.17       | RIGHT onto FM 289                                                                                                                                                                                                                                 | 3.59        |
| T - 3    | 4.76       | LEFT onto Big Joshua Creek Rd.                                                                                                                                                                                                                    | 7.33        |
| T - 4    | 12.09      | LEFT onto High Street Road                                                                                                                                                                                                                        | 1.95        |
| S - 2    | 13.5 + 0.2 | There's a convenience store at the corner of Hwy. 27 and Lindner Ave. in Comfort. (0.2 miles off route)                                                                                                                                           | conv. store |
| S - 3    | 13.5 + 0.2 | There's a convenience store in the Y at the corner of Hwy. 27 and Hwy. 87 in Comfort. (0.2 miles off route)                                                                                                                                       | conv. store |
| S - 4    | 13.7       | High's Store is on High St. in Comfort.                                                                                                                                                                                                           | conv. store |
| S - 5    | 13.8       | There's a convenience store on Hwy. 27 in Comfort.                                                                                                                                                                                                | conv. store |
| T - 5    | 14.04      | LEFT onto Fifth St.                                                                                                                                                                                                                               | 0.21        |
| T - 6    | 14.24      | RIGHT onto Broadway                                                                                                                                                                                                                               | 2.08        |
| T - 7    | 16.32      | LEFT onto Schladoer Rd.                                                                                                                                                                                                                           | 0.90        |
| T - 8    | 17.22      | RIGHT onto Wilson Creek Rd.                                                                                                                                                                                                                       | 4.23        |
| T - 9    | 21.45      | RIGHT onto Hwy. 27                                                                                                                                                                                                                                | 1.24        |
| T - 10   | 22.68      | LEFT onto FM 1350                                                                                                                                                                                                                                 | 2.00        |
| S - 6    | 24.7       | There is a convenience store on the left at the corner of FM 480 and China St./FM 1350 in Center Point.                                                                                                                                           | conv. store |
| T - 11   | 24.69      | RIGHT onto FM 480                                                                                                                                                                                                                                 | 0.57        |
| S - 7    | 25.2 + 0.2 | There is convenience store on Hwy. 27 in Centerpoint. It is to the left when FM 480 hits Hwy. 27. (0.2 miles off route)                                                                                                                           | conv. store |
| T - 12   | 25.26      | RIGHT onto Hwy. 27                                                                                                                                                                                                                                | 0.29        |
| T - 13   | 25.55      | LEFT onto Stoneleigh                                                                                                                                                                                                                              | 4.77        |
| T - 14   | 30.33      | RIGHT onto Stoneleigh (no sign)                                                                                                                                                                                                                   | 2.44        |
| T - 15   | 32.76      | RIGHT onto Lazy Valley Rd.                                                                                                                                                                                                                        | 0.07        |
| T - 16   | 32.83      | RIGHT onto Cypress Creek Rd.                                                                                                                                                                                                                      | 2.39        |
| T - 17   | 35.22      | LEFT onto Cypress Creek                                                                                                                                                                                                                           | 2.04        |
| T - 18   | 37.26      | RIGHT onto Gaddis Bluff                                                                                                                                                                                                                           | 1.69        |
| T - 19   | 38.95      | LEFT onto Bartel Rd.                                                                                                                                                                                                                              | 0.58        |
| T - 20   | 39.53      | LEFT onto Fifth St.                                                                                                                                                                                                                               | 0.20        |
| T - 21   | 39.73      | RIGHT onto High St.                                                                                                                                                                                                                               | 0.67        |
| S - 8    | 40.0       | High's Store is on High St. in Comfort.                                                                                                                                                                                                           | conv. store |
| T - 22   | 40.40      | LEFT onto Lindner Ave.                                                                                                                                                                                                                            | 0.16        |
| S - 9    | 40.5       | There's a convenience store at the corner of Hwy. 27 and Lindner Ave. in Comfort.                                                                                                                                                                 | conv. store |
| T - 23   | 40.56      | LEFT onto Hwy. 27                                                                                                                                                                                                                                 | 0.04        |
| S - 10   | 40.6 + 0.4 | There's a convenience store on Hwy. 27 in Comfort. (0.4 miles off route)                                                                                                                                                                          | conv. store |
| T - 24   | 40.59      | RIGHT onto Hwy. 87                                                                                                                                                                                                                                | 0.22        |
| S - 11   | 40.6       | There's a convenience store in the Y at the corner of Hwy. 27 and Hwy. 87 in Comfort.                                                                                                                                                             | conv. store |

| Landmark | Distance | Description                                                                                                                                                                                                                                       | Length |
|----------|----------|---------------------------------------------------------------------------------------------------------------------------------------------------------------------------------------------------------------------------------------------------|--------|
| T - 25   | 40.81    | RIGHT onto Idlewild Blvd.                                                                                                                                                                                                                         | 0.74   |
| T - 26   | 41.56    | RIGHT onto FM 473                                                                                                                                                                                                                                 | 2.93   |
| T - 27   | 44.48    | RIGHT onto River Bend Rd.                                                                                                                                                                                                                         | 2.06   |
| P - 1    | 45.9     | James Kiehl River Bend Park                                                                                                                                                                                                                       | POI    |
| T - 28   | 46.55    | LEFT onto North River Bend Rd.                                                                                                                                                                                                                    | 1.65   |
| T - 29   | 48.19    | RIGHT onto FM 473                                                                                                                                                                                                                                 | 0.31   |
| T - 30   | 48.51    | RIGHT onto Waring-Welfare Rd.                                                                                                                                                                                                                     | 3.44   |
| S - 12   | 51.9     | The Waring General Store is at the corner in Waring where Waring-Welfare Rd. and FM 1621 meet.                                                                                                                                                    | store  |
| T - 31   | 51.95    | LEFT onto Waring-Welfare Rd.                                                                                                                                                                                                                      | 5.70   |
| P - 2    | 55.4     | Welfare, TX                                                                                                                                                                                                                                       | POI    |
| T - 32   | 57.65    | LEFT at the Y                                                                                                                                                                                                                                     | 0.26   |
| T - 33   | 57.92    | LEFT onto FM 289                                                                                                                                                                                                                                  | 0.06   |
| S - 13   | 58.0     | Po-Po's is where you start the ride. It doesn't seem to be open early, so you can't really get stuff before the ride. But it'll be open for lunch when you're done. Also, there's a hose out front so you can get water even if they aren't open. | rest.  |
| Finish   | 57.97    | Arrive at finish!                                                                                                                                                                                                                                 | Finish |