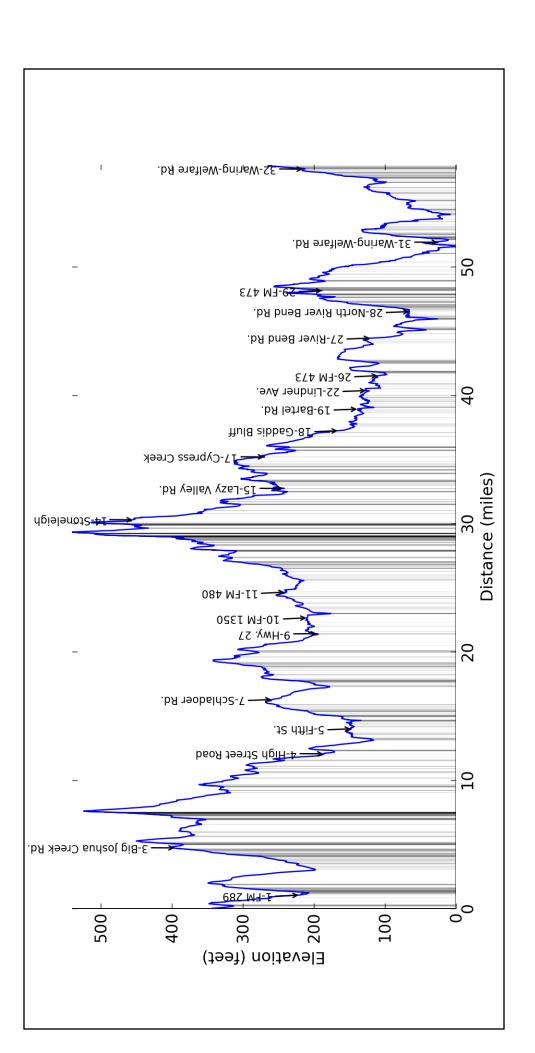

| Landmark | Distance   | Description                                                                                                                                                                                                                                       | Length      |
|----------|------------|---------------------------------------------------------------------------------------------------------------------------------------------------------------------------------------------------------------------------------------------------|-------------|
| Parking  | 0.00       | NORTH on FM 289.                                                                                                                                                                                                                                  | 1.08        |
| S - 1    | 0.0        | Po-Po's is where you start the ride. It doesn't seem to be open early, so you can't really get stuff before the ride. But it'll be open for lunch when you're done. Also, there's a hose out front so you can get water even if they aren't open. | rest.       |
| T - 1    | 1.08       | LEFT onto FM 289                                                                                                                                                                                                                                  | 0.09        |
| T - 2    | 1.17       | RIGHT onto FM 289                                                                                                                                                                                                                                 | 3.59        |
| T - 3    | 4.76       | LEFT onto Big Joshua Creek Rd.                                                                                                                                                                                                                    | 7.33        |
| T - 4    | 12.09      | LEFT onto High Street Road                                                                                                                                                                                                                        | 1.95        |
| S - 2    | 13.5 + 0.2 | There's a convenience store at the corner of Hwy. 27 and Lindner Ave. in Comfort. (0.2 miles off route)                                                                                                                                           | conv. store |
| S - 3    | 13.5 + 0.2 | There's a convenience store in the Y at the corner of Hwy. 27 and Hwy. 87 in Comfort. (0.2 miles off route)                                                                                                                                       | conv. store |
| S - 4    | 13.7       | High's Store is on High St. in Comfort.                                                                                                                                                                                                           | conv. store |
| S - 5    | 13.8       | There's a convenience store on Hwy. 27 in Comfort.                                                                                                                                                                                                | conv. store |
| T - 5    | 14.04      | LEFT onto Fifth St.                                                                                                                                                                                                                               | 0.21        |
| T - 6    | 14.24      | RIGHT onto Broadway                                                                                                                                                                                                                               | 2.08        |
| T - 7    | 16.32      | LEFT onto Schladoer Rd.                                                                                                                                                                                                                           | 0.90        |
| T - 8    | 17.22      | RIGHT onto Wilson Creek Rd.                                                                                                                                                                                                                       | 4.23        |
| T - 9    | 21.45      | RIGHT onto Hwy. 27                                                                                                                                                                                                                                | 1.24        |
| T - 10   | 22.68      | LEFT onto FM 1350                                                                                                                                                                                                                                 | 2.00        |
| S - 6    | 24.7       | There is a convenience store on the left at the corner of FM 480 and China St./FM 1350 in Center Point.                                                                                                                                           | conv. store |
| T - 11   | 24.69      | RIGHT onto FM 480                                                                                                                                                                                                                                 | 0.57        |
| S - 7    | 25.2 + 0.2 | There is convenience store on Hwy. 27 in Centerpoint. It is to the left when FM 480 hits Hwy. 27. (0.2 miles off route)                                                                                                                           | conv. store |
| T - 12   | 25.26      | RIGHT onto Hwy. 27                                                                                                                                                                                                                                | 0.29        |
| T - 13   | 25.55      | LEFT onto Stoneleigh                                                                                                                                                                                                                              | 4.77        |
| T - 14   | 30.33      | RIGHT onto Stoneleigh (no sign)                                                                                                                                                                                                                   | 2.44        |
| T - 15   | 32.76      | RIGHT onto Lazy Valley Rd.                                                                                                                                                                                                                        | 0.07        |
| T - 16   | 32.83      | RIGHT onto Cypress Creek Rd.                                                                                                                                                                                                                      | 2.39        |
| T - 17   | 35.22      | LEFT onto Cypress Creek                                                                                                                                                                                                                           | 2.04        |
| T - 18   | 37.26      | RIGHT onto Gaddis Bluff                                                                                                                                                                                                                           | 1.69        |
| T - 19   | 38.95      | LEFT onto Bartel Rd.                                                                                                                                                                                                                              | 0.58        |
| T - 20   | 39.53      | LEFT onto Fifth St.                                                                                                                                                                                                                               | 0.20        |
| T - 21   | 39.73      | RIGHT onto High St.                                                                                                                                                                                                                               | 0.67        |
| S - 8    | 40.0       | High's Store is on High St. in Comfort.                                                                                                                                                                                                           | conv. store |
| T - 22   | 40.40      | LEFT onto Lindner Ave.                                                                                                                                                                                                                            | 0.16        |
| S - 9    | 40.5       | There's a convenience store at the corner of Hwy. 27 and Lindner Ave. in Comfort.                                                                                                                                                                 | conv. store |
| T - 23   | 40.56      | LEFT onto Hwy. 27                                                                                                                                                                                                                                 | 0.04        |
| S - 10   | 40.6 + 0.4 | There's a convenience store on Hwy. 27 in Comfort. (0.4 miles off route)                                                                                                                                                                          | conv. store |
| T - 24   | 40.59      | RIGHT onto Hwy. 87                                                                                                                                                                                                                                | 0.22        |
| S - 11   | 40.6       | There's a convenience store in the Y at the corner of Hwy. 27 and Hwy. 87 in Comfort.                                                                                                                                                             | conv. store |

| Landmark | Distance | Description                                                                                                                                                                                                                                       | Length |
|----------|----------|---------------------------------------------------------------------------------------------------------------------------------------------------------------------------------------------------------------------------------------------------|--------|
| T - 25   | 40.81    | RIGHT onto Idlewild Blvd.                                                                                                                                                                                                                         | 0.74   |
| T - 26   | 41.56    | RIGHT onto FM 473                                                                                                                                                                                                                                 | 2.93   |
| T - 27   | 44.48    | RIGHT onto River Bend Rd.                                                                                                                                                                                                                         | 2.06   |
| P - 1    | 45.9     | James Kiehl River Bend Park                                                                                                                                                                                                                       | POI    |
| T - 28   | 46.55    | LEFT onto North River Bend Rd.                                                                                                                                                                                                                    | 1.65   |
| T - 29   | 48.19    | RIGHT onto FM 473                                                                                                                                                                                                                                 | 0.31   |
| T - 30   | 48.51    | RIGHT onto Waring-Welfare Rd.                                                                                                                                                                                                                     | 3.44   |
| S - 12   | 51.9     | The Waring General Store is at the corner in Waring where Waring-Welfare Rd. and FM 1621 meet.                                                                                                                                                    | store  |
| T - 31   | 51.95    | LEFT onto Waring-Welfare Rd.                                                                                                                                                                                                                      | 5.70   |
| P - 2    | 55.4     | Welfare, TX                                                                                                                                                                                                                                       | POI    |
| T - 32   | 57.65    | LEFT at the Y                                                                                                                                                                                                                                     | 0.26   |
| T - 33   | 57.92    | LEFT onto FM 289                                                                                                                                                                                                                                  | 0.06   |
| S - 13   | 58.0     | Po-Po's is where you start the ride. It doesn't seem to be open early, so you can't really get stuff before the ride. But it'll be open for lunch when you're done. Also, there's a hose out front so you can get water even if they aren't open. | rest.  |
| Finish   | 57.97    | Arrive at finish!                                                                                                                                                                                                                                 | Finish |