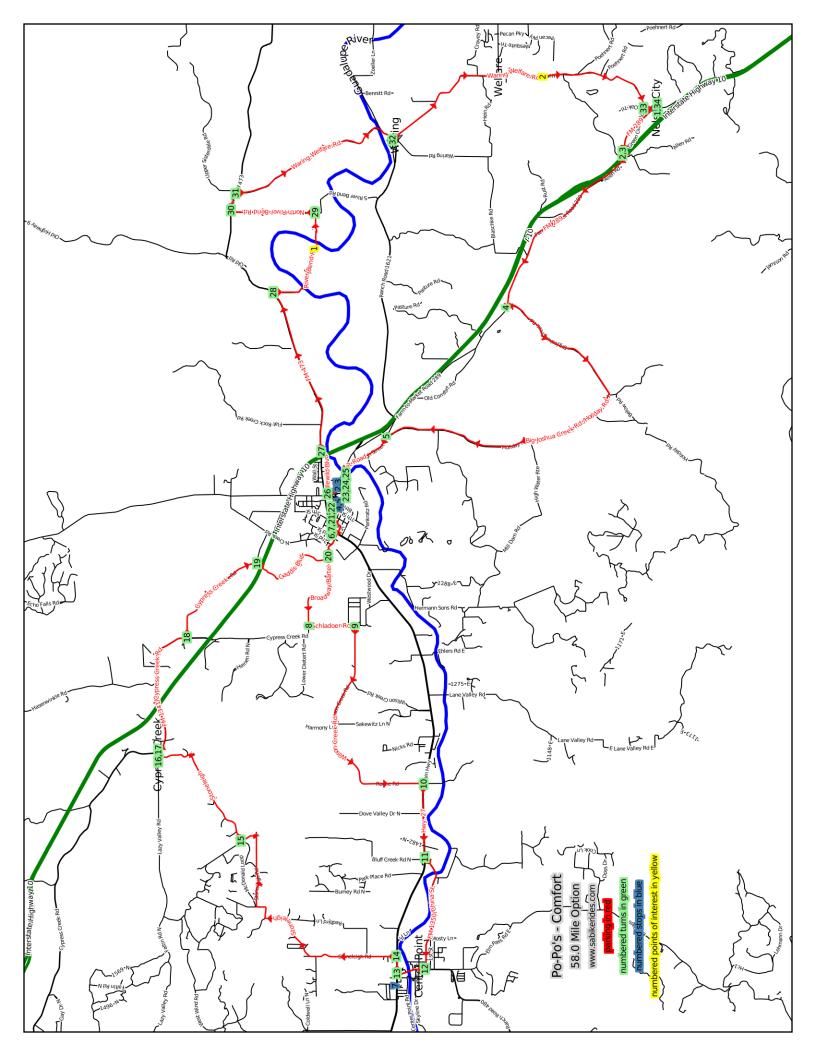

| Landmark | Distance   | Description                                                                                                                                                                                                                                       | Length      |
|----------|------------|---------------------------------------------------------------------------------------------------------------------------------------------------------------------------------------------------------------------------------------------------|-------------|
| Parking  | 0.00       | NORTH on FM 289.                                                                                                                                                                                                                                  | 1.08        |
| S - 1    | 0.0        | Po-Po's is where you start the ride. It doesn't seem to be open early, so you can't really get stuff before the ride. But it'll be open for lunch when you're done. Also, there's a hose out front so you can get water even if they aren't open. | rest.       |
| T - 1    | 1.08       | LEFT onto FM 289                                                                                                                                                                                                                                  | 0.09        |
| T - 2    | 1.17       | RIGHT onto FM 289                                                                                                                                                                                                                                 | 3.59        |
| T - 3    | 4.76       | LEFT onto Big Joshua Creek Rd.                                                                                                                                                                                                                    | 7.33        |
| T - 4    | 12.09      | LEFT onto High Street Road                                                                                                                                                                                                                        | 1.95        |
| S - 2    | 13.5 + 0.2 | There's a convenience store at the corner of Hwy. 27 and Lindner Ave. in Comfort. (0.2 miles off route)                                                                                                                                           | conv. store |
| S - 3    | 13.5 + 0.2 | There's a convenience store in the Y at the corner of Hwy. 27 and Hwy. 87 in Comfort. (0.2 miles off route)                                                                                                                                       | conv. store |
| S - 4    | 13.7       | High's Store is on High St. in Comfort.                                                                                                                                                                                                           | conv. store |
| S - 5    | 13.8       | There's a convenience store on Hwy. 27 in Comfort.                                                                                                                                                                                                | conv. store |
| T - 5    | 14.04      | LEFT onto Fifth St.                                                                                                                                                                                                                               | 0.21        |
| T - 6    | 14.24      | RIGHT onto Broadway                                                                                                                                                                                                                               | 2.08        |
| T - 7    | 16.32      | LEFT onto Schladoer Rd.                                                                                                                                                                                                                           | 0.90        |
| T - 8    | 17.22      | RIGHT onto Wilson Creek Rd.                                                                                                                                                                                                                       | 4.23        |
| T - 9    | 21.45      | RIGHT onto Hwy. 27                                                                                                                                                                                                                                | 1.24        |
| T - 10   | 22.68      | LEFT onto FM 1350                                                                                                                                                                                                                                 | 2.00        |
| S - 6    | 24.7       | There is a convenience store on the left at the corner of FM 480 and China St./FM 1350 in Center Point.                                                                                                                                           | conv. store |
| T - 11   | 24.69      | RIGHT onto FM 480                                                                                                                                                                                                                                 | 0.57        |
| S - 7    | 25.2 + 0.2 | There is convenience store on Hwy. 27 in Centerpoint. It is to the left when FM 480 hits Hwy. 27. (0.2 miles off route)                                                                                                                           | conv. store |
| T - 12   | 25.26      | RIGHT onto Hwy. 27                                                                                                                                                                                                                                | 0.29        |
| T - 13   | 25.55      | LEFT onto Stoneleigh                                                                                                                                                                                                                              | 4.77        |
| T - 14   | 30.33      | RIGHT onto Stoneleigh (no sign)                                                                                                                                                                                                                   | 2.44        |
| T - 15   | 32.76      | RIGHT onto Lazy Valley Rd.                                                                                                                                                                                                                        | 0.07        |
| T - 16   | 32.83      | RIGHT onto Cypress Creek Rd.                                                                                                                                                                                                                      | 2.39        |
| T - 17   | 35.22      | LEFT onto Cypress Creek                                                                                                                                                                                                                           | 2.04        |
| T - 18   | 37.26      | RIGHT onto Gaddis Bluff                                                                                                                                                                                                                           | 1.69        |
| T - 19   | 38.95      | LEFT onto Bartel Rd.                                                                                                                                                                                                                              | 0.58        |
| T - 20   | 39.53      | LEFT onto Fifth St.                                                                                                                                                                                                                               | 0.20        |
| T - 21   | 39.73      | RIGHT onto High St.                                                                                                                                                                                                                               | 0.67        |
| S - 8    | 40.0       | High's Store is on High St. in Comfort.                                                                                                                                                                                                           | conv. store |
| T - 22   | 40.40      | LEFT onto Lindner Ave.                                                                                                                                                                                                                            | 0.16        |
| S - 9    | 40.5       | There's a convenience store at the corner of Hwy. 27 and Lindner Ave. in Comfort.                                                                                                                                                                 | conv. store |
| T - 23   | 40.56      | LEFT onto Hwy. 27                                                                                                                                                                                                                                 | 0.04        |
| S - 10   | 40.6 + 0.4 | There's a convenience store on Hwy. 27 in Comfort. (0.4 miles off route)                                                                                                                                                                          | conv. store |
| T - 24   | 40.59      | RIGHT onto Hwy. 87                                                                                                                                                                                                                                | 0.22        |
| S - 11   | 40.6       | There's a convenience store in the Y at the corner of Hwy. 27 and Hwy. 87 in Comfort.                                                                                                                                                             | conv. store |

| Landmark | Distance | Description                                                                                                                                                                                                                                       | Length |
|----------|----------|---------------------------------------------------------------------------------------------------------------------------------------------------------------------------------------------------------------------------------------------------|--------|
| T - 25   | 40.81    | RIGHT onto Idlewild Blvd.                                                                                                                                                                                                                         | 0.74   |
| T - 26   | 41.56    | RIGHT onto FM 473                                                                                                                                                                                                                                 | 2.93   |
| T - 27   | 44.48    | RIGHT onto River Bend Rd.                                                                                                                                                                                                                         | 2.06   |
| P - 1    | 45.9     | James Kiehl River Bend Park                                                                                                                                                                                                                       | POI    |
| T - 28   | 46.55    | LEFT onto North River Bend Rd.                                                                                                                                                                                                                    | 1.65   |
| T - 29   | 48.19    | RIGHT onto FM 473                                                                                                                                                                                                                                 | 0.31   |
| T - 30   | 48.51    | RIGHT onto Waring-Welfare Rd.                                                                                                                                                                                                                     | 3.44   |
| S - 12   | 51.9     | The Waring General Store is at the corner in Waring where Waring-Welfare Rd. and FM 1621 meet.                                                                                                                                                    | store  |
| T - 31   | 51.95    | LEFT onto Waring-Welfare Rd.                                                                                                                                                                                                                      | 5.70   |
| P - 2    | 55.4     | Welfare, TX                                                                                                                                                                                                                                       | POI    |
| T - 32   | 57.65    | LEFT at the Y                                                                                                                                                                                                                                     | 0.26   |
| T - 33   | 57.92    | LEFT onto FM 289                                                                                                                                                                                                                                  | 0.06   |
| S - 13   | 58.0     | Po-Po's is where you start the ride. It doesn't seem to be open early, so you can't really get stuff before the ride. But it'll be open for lunch when you're done. Also, there's a hose out front so you can get water even if they aren't open. | rest.  |
| Finish   | 57.97    | Arrive at finish!                                                                                                                                                                                                                                 | Finish |