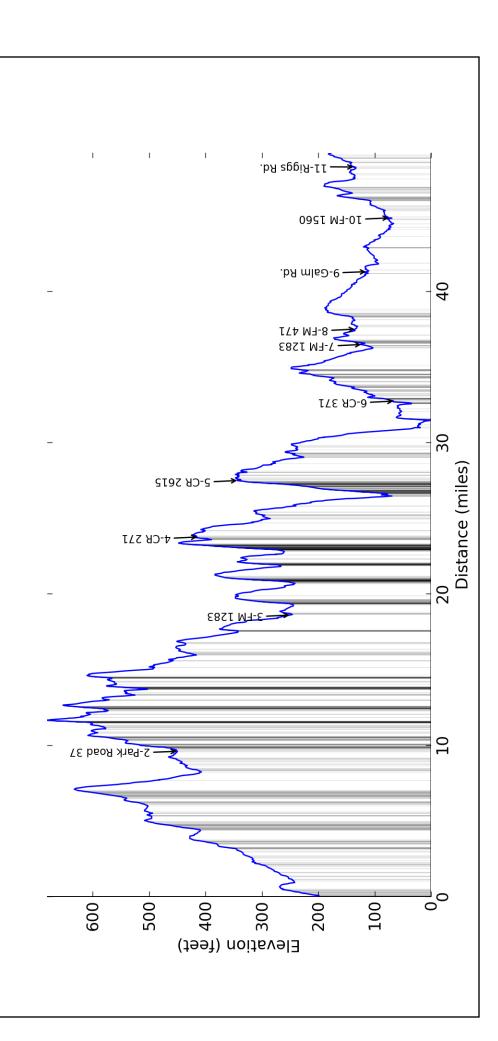

| Landmark     | Distance | Description                                                                                              | Length      |
|--------------|----------|----------------------------------------------------------------------------------------------------------|-------------|
| Parking      | 0.00     | NORTH on Old Bandera Rd.                                                                                 | 0.43        |
| T - 1        | 0.43     | LEFT onto Hwy. 16                                                                                        | 9.19        |
| T - 2        | 9.62     | LEFT onto Park Road 37                                                                                   | 9.00        |
| <b>S</b> - 1 | 18.6     | There are several convenience stores near the intersection of Park Road 37 and FM 1283.                  | conv. store |
| T - 3        | 18.62    | LEFT onto FM 1283                                                                                        | 5.16        |
| T - 4        | 23.78    | RIGHT onto CR 271                                                                                        | 3.73        |
| S - 2        | 23.8     | There's a bar at the hilltop where you turn onto CR 271. Don't count on it being open, though.           | bar         |
| P - 1        | 25.9     | The Medina Dam is on your right as you descend down CR 271.                                              | POI         |
| T - 5        | 27.51    | LEFT onto CR 2615                                                                                        | 5.25        |
| T - 6        | 32.76    | LEFT onto CR 371                                                                                         | 3.74        |
| T - 7        | 36.50    | RIGHT onto FM 1283                                                                                       | 1.01        |
| T - 8        | 37.51    | LEFT onto FM 471                                                                                         | 3.80        |
| S - 3        | 38.6     | There's a convenience store on FM 471 shortly after you pass Hwy. 211.                                   | conv. store |
| T - 9        | 41.31    | LEFT onto Galm Rd.                                                                                       | 3.55        |
| P - 2        | 43.0     | You pass by the entrance to the Government Canyon State Natural Area in the 90 degree corner on Galm Rd. | POI         |
| T - 10       | 44.87    | LEFT onto FM 1560                                                                                        | 3.36        |
| T - 11       | 48.23    | LEFT onto Riggs Rd.                                                                                      | 0.83        |
| T - 12       | 49.06    | LEFT onto Old Bandera Rd.                                                                                | 0.10        |
| Finish       | 49.15    | Arrive at finish!                                                                                        | Finish      |