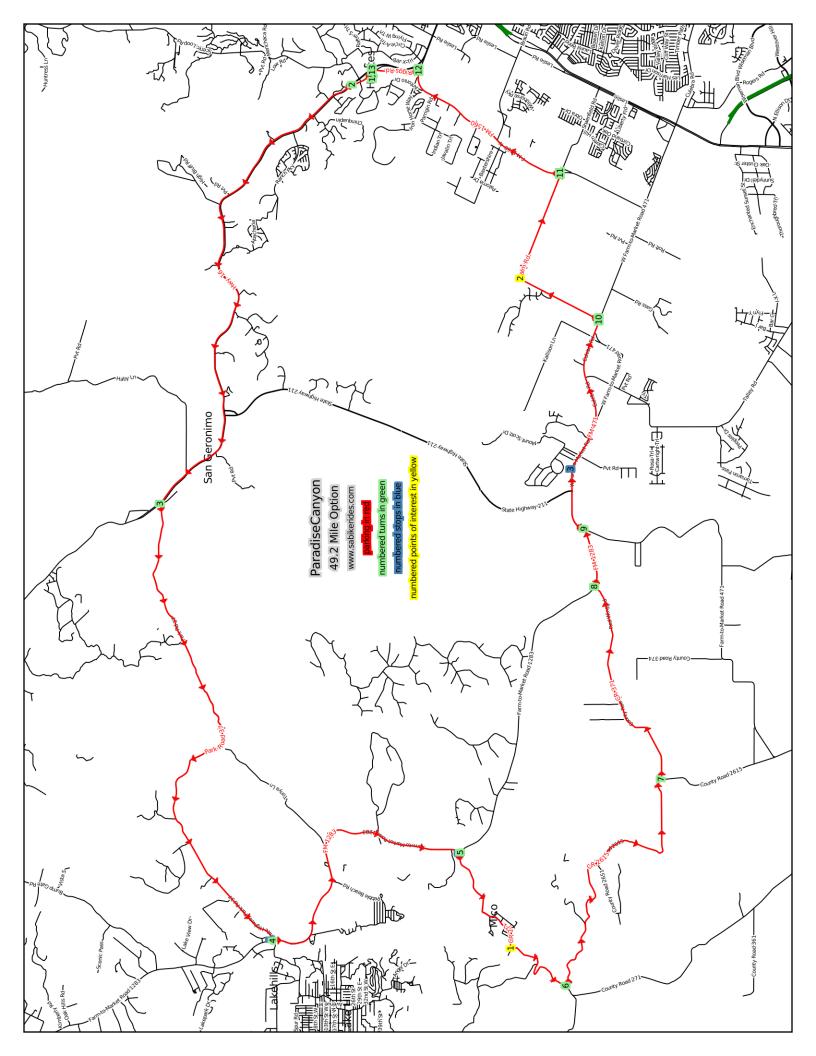

| Landmark     | Distance | Description                                                                                              | Length      |
|--------------|----------|----------------------------------------------------------------------------------------------------------|-------------|
| Parking      | 0.00     | NORTH on Old Bandera Rd.                                                                                 | 0.43        |
| T - 1        | 0.43     | LEFT onto Hwy. 16                                                                                        | 9.19        |
| T - 2        | 9.62     | LEFT onto Park Road 37                                                                                   | 9.00        |
| <b>S</b> - 1 | 18.6     | There are several convenience stores near the intersection of Park Road 37 and FM 1283.                  | conv. store |
| T - 3        | 18.62    | LEFT onto FM 1283                                                                                        | 5.16        |
| T - 4        | 23.78    | RIGHT onto CR 271                                                                                        | 3.73        |
| S - 2        | 23.8     | There's a bar at the hilltop where you turn onto CR 271. Don't count on it being open, though.           | bar         |
| P - 1        | 25.9     | The Medina Dam is on your right as you descend down CR 271.                                              | POI         |
| T - 5        | 27.51    | LEFT onto CR 2615                                                                                        | 5.25        |
| T - 6        | 32.76    | LEFT onto CR 371                                                                                         | 3.74        |
| T - 7        | 36.50    | RIGHT onto FM 1283                                                                                       | 1.01        |
| T - 8        | 37.51    | LEFT onto FM 471                                                                                         | 3.80        |
| S - 3        | 38.6     | There's a convenience store on FM 471 shortly after you pass Hwy. 211.                                   | conv. store |
| T - 9        | 41.31    | LEFT onto Galm Rd.                                                                                       | 3.55        |
| P - 2        | 43.0     | You pass by the entrance to the Government Canyon State Natural Area in the 90 degree corner on Galm Rd. | POI         |
| T - 10       | 44.87    | LEFT onto FM 1560                                                                                        | 3.36        |
| T - 11       | 48.23    | LEFT onto Riggs Rd.                                                                                      | 0.83        |
| T - 12       | 49.06    | LEFT onto Old Bandera Rd.                                                                                | 0.10        |
| Finish       | 49.15    | Arrive at finish!                                                                                        | Finish      |