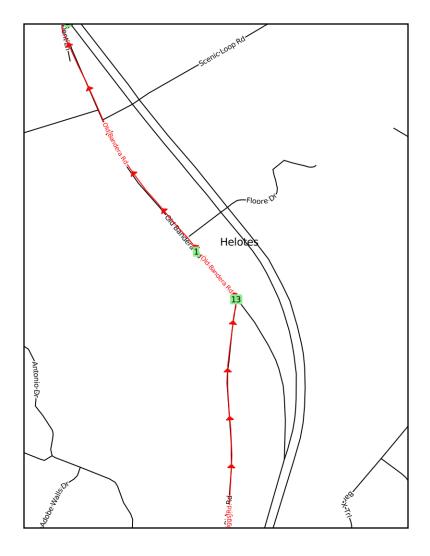

| Landmark     | Distance | Description                                                                                              | Length      |
|--------------|----------|----------------------------------------------------------------------------------------------------------|-------------|
| Parking      | 0.00     | NORTH on Old Bandera Rd.                                                                                 | 0.43        |
| T - 1        | 0.43     | LEFT onto Hwy. 16                                                                                        | 9.19        |
| T - 2        | 9.62     | LEFT onto Park Road 37                                                                                   | 9.00        |
| <b>S</b> - 1 | 18.6     | There are several convenience stores near the intersection of Park Road 37 and FM 1283.                  | conv. store |
| T - 3        | 18.62    | LEFT onto FM 1283                                                                                        | 5.16        |
| T - 4        | 23.78    | RIGHT onto CR 271                                                                                        | 3.73        |
| S - 2        | 23.8     | There's a bar at the hilltop where you turn onto CR 271. Don't count on it being open, though.           | bar         |
| P - 1        | 25.9     | The Medina Dam is on your right as you descend down CR 271.                                              | POI         |
| T - 5        | 27.51    | LEFT onto CR 2615                                                                                        | 5.25        |
| T - 6        | 32.76    | LEFT onto CR 371                                                                                         | 3.74        |
| T - 7        | 36.50    | RIGHT onto FM 1283                                                                                       | 1.01        |
| T - 8        | 37.51    | LEFT onto FM 471                                                                                         | 3.80        |
| S - 3        | 38.6     | There's a convenience store on FM 471 shortly after you pass Hwy. 211.                                   | conv. store |
| T - 9        | 41.31    | LEFT onto Galm Rd.                                                                                       | 3.55        |
| P - 2        | 43.0     | You pass by the entrance to the Government Canyon State Natural Area in the 90 degree corner on Galm Rd. | POI         |
| T - 10       | 44.87    | LEFT onto FM 1560                                                                                        | 3.36        |
| T - 11       | 48.23    | LEFT onto Riggs Rd.                                                                                      | 0.83        |
| T - 12       | 49.06    | LEFT onto Old Bandera Rd.                                                                                | 0.10        |
| Finish       | 49.15    | Arrive at finish!                                                                                        | Finish      |