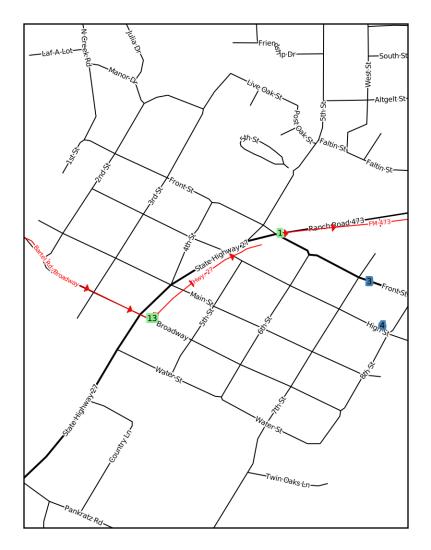

| Landmark | Distance   | Description                                                                                                                                                               | Length        |
|----------|------------|---------------------------------------------------------------------------------------------------------------------------------------------------------------------------|---------------|
| Parking  | 0.00       | EAST on FM 473                                                                                                                                                            | 5.17          |
| S - 1    | 0.0 + 0.6  | There's a convenience store at the corner of Hwy. 27 and Lindner Ave. in Comfort. (0.6 miles off route)                                                                   | conv. store   |
| S - 2    | 0.0 + 0.5  | There's a convenience store in the Y at the corner of Hwy. 27 and Hwy. 87 in Comfort. (0.5 miles off route)                                                               | conv. store   |
| S - 3    | 0.0 + 0.2  | There's a convenience store on Hwy. 27 in Comfort. (0.2 miles off route)                                                                                                  | conv. store   |
| S - 4    | 0.0 + 0.3  | High's Store is on High St. in Comfort. (0.3 miles off route)                                                                                                             | conv. store   |
| T - 1    | 5.17       | STRAIGHT through intersection                                                                                                                                             | 18.65         |
| P - 1    | 12.7       | Bottom of hill leading to tunnel.                                                                                                                                         | POI           |
| S - 5    | 13.2 + 0.1 | Alamo Springs General Store and Cafe is just down Alamo Road from the bat tunnel parking lot. It claims to be open daily from 10:00 am to 10:00 pm. (0.1 miles off route) | bar & cafe    |
| P - 2    | 13.2       | Top of hill: tunnel area.                                                                                                                                                 | POI           |
| P - 3    | 14.6       | Lavender farm (on right)                                                                                                                                                  | POI           |
| P - 4    | 15.1       | Hohenberger Farmstead (on left)                                                                                                                                           | POI           |
| P - 5    | 15.9       | Bankersmith, TX (on right)                                                                                                                                                | POI           |
| P - 6    | 16.5       | Grapetown School (on right)                                                                                                                                               | POI           |
| T - 2    | 23.82      | LEFT onto Hwy. 290                                                                                                                                                        | 2.97          |
| S - 6    | 25.5       | There's a convenience store on the right side of the street here. There are also fast food restaurants nearby.                                                            | conv. store   |
| S - 7    | 25.9       | There's a convenience store on the left and a bike shop on the right. There are also fast food restaurants nearby.                                                        | conv. store & |
| T - 3    | 26.78      | LEFT onto TX 16                                                                                                                                                           | 2.81          |
| S - 8    | 27.3       | There's a convenience store on the right side of the street here. There is also a grocery store across the street.                                                        | conv. store   |
| S - 9    | 27.7       | There's a convenience store on the left side of the street here.                                                                                                          | conv. store   |
| S - 10   | 29.0       | There's a convenience store at the corner of TX 16 and Friendship Ln. on the outskirts of Fredericksburg.                                                                 | conv. store   |
| T - 4    | 29.60      | LEFTO onto Boos Ln.                                                                                                                                                       | 1.71          |
| T - 5    | 31.31      | RIGHT onto River Rd.                                                                                                                                                      | 1.62          |
| T - 6    | 32.93      | LEFT onto Old Kerr Hwy. (no sign)                                                                                                                                         | 1.34          |
| T - 7    | 34.27      | LEFT onto Center Pt. Rd.                                                                                                                                                  | 14.78         |
| P - 7    | 45.0       | Top of big descent. Be careful, because you can get going really fast down this hill.                                                                                     | POI           |
| P - 8    | 45.6       | Bottom of big descent.                                                                                                                                                    | POI           |
| T - 8    | 49.05      | LEFT onto Cypress Creek Rd.                                                                                                                                               | 1.16          |
| T - 9    | 50.20      | LEFT onto Cypress Ck.                                                                                                                                                     | 2.06          |
| T - 10   | 52.27      | RIGHT onto Gaddis Bluff Ln.                                                                                                                                               | 1.67          |
| T - 11   | 53.94      | LEFT onto Bartel Rd.                                                                                                                                                      | 0.46          |
| T - 12   | 54.40      | LEFT onto Hwy. 27                                                                                                                                                         | 0.28          |
| Finish   | 54.68      | Arrive at finish!                                                                                                                                                         | Finish        |