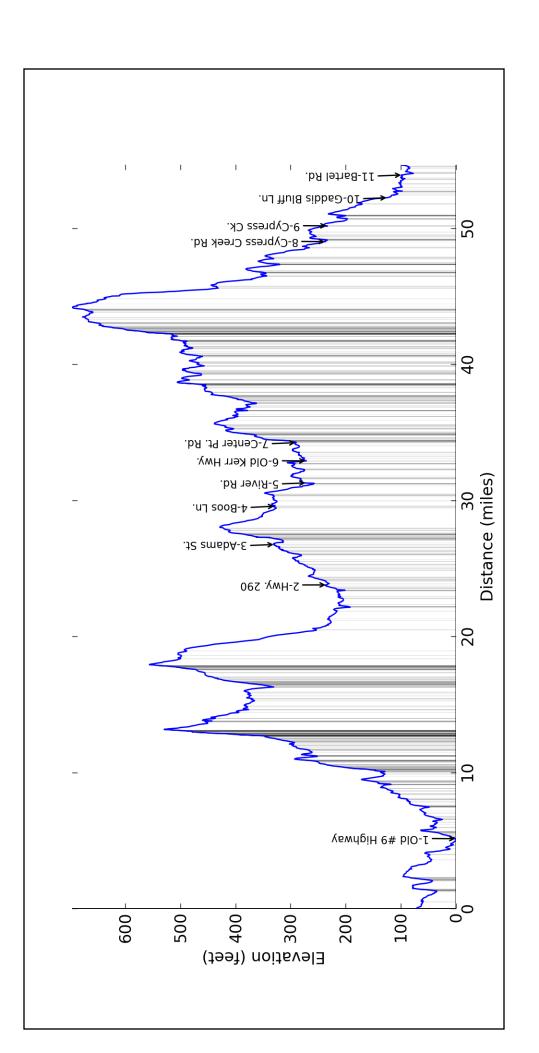

| Landmark | Distance   | Description                                                                                                                                                               | Length        |
|----------|------------|---------------------------------------------------------------------------------------------------------------------------------------------------------------------------|---------------|
| Parking  | 0.00       | EAST on FM 473                                                                                                                                                            | 5.17          |
| S - 1    | 0.0 + 0.6  | There's a convenience store at the corner of Hwy. 27 and Lindner Ave. in Comfort. (0.6 miles off route)                                                                   | conv. store   |
| S - 2    | 0.0 + 0.5  | There's a convenience store in the Y at the corner of Hwy. 27 and Hwy. 87 in Comfort. (0.5 miles off route)                                                               | conv. store   |
| S - 3    | 0.0 + 0.2  | There's a convenience store on Hwy. 27 in Comfort. (0.2 miles off route)                                                                                                  | conv. store   |
| S - 4    | 0.0 + 0.3  | High's Store is on High St. in Comfort. (0.3 miles off route)                                                                                                             | conv. store   |
| T - 1    | 5.17       | STRAIGHT through intersection                                                                                                                                             | 18.65         |
| P - 1    | 12.7       | Bottom of hill leading to tunnel.                                                                                                                                         | POI           |
| S - 5    | 13.2 + 0.1 | Alamo Springs General Store and Cafe is just down Alamo Road from the bat tunnel parking lot. It claims to be open daily from 10:00 am to 10:00 pm. (0.1 miles off route) | bar & cafe    |
| P - 2    | 13.2       | Top of hill: tunnel area.                                                                                                                                                 | POI           |
| P - 3    | 14.6       | Lavender farm (on right)                                                                                                                                                  | POI           |
| P - 4    | 15.1       | Hohenberger Farmstead (on left)                                                                                                                                           | POI           |
| P - 5    | 15.9       | Bankersmith, TX (on right)                                                                                                                                                | POI           |
| P - 6    | 16.5       | Grapetown School (on right)                                                                                                                                               | POI           |
| T - 2    | 23.82      | LEFT onto Hwy. 290                                                                                                                                                        | 2.97          |
| S - 6    | 25.5       | There's a convenience store on the right side of the street here. There are also fast food restaurants nearby.                                                            | conv. store   |
| S - 7    | 25.9       | There's a convenience store on the left and a bike shop on the right. There are also fast food restaurants nearby.                                                        | conv. store & |
| T - 3    | 26.78      | LEFT onto TX 16                                                                                                                                                           | 2.81          |
| S - 8    | 27.3       | There's a convenience store on the right side of the street here. There is also a grocery store across the street.                                                        | conv. store   |
| S - 9    | 27.7       | There's a convenience store on the left side of the street here.                                                                                                          | conv. store   |
| S - 10   | 29.0       | There's a convenience store at the corner of TX 16 and Friendship Ln. on the outskirts of Fredericksburg.                                                                 | conv. store   |
| T - 4    | 29.60      | LEFTO onto Boos Ln.                                                                                                                                                       | 1.71          |
| T - 5    | 31.31      | RIGHT onto River Rd.                                                                                                                                                      | 1.62          |
| T - 6    | 32.93      | LEFT onto Old Kerr Hwy. (no sign)                                                                                                                                         | 1.34          |
| T - 7    | 34.27      | LEFT onto Center Pt. Rd.                                                                                                                                                  | 14.78         |
| P - 7    | 45.0       | Top of big descent. Be careful, because you can get going really fast down this hill.                                                                                     | POI           |
| P - 8    | 45.6       | Bottom of big descent.                                                                                                                                                    | POI           |
| T - 8    | 49.05      | LEFT onto Cypress Creek Rd.                                                                                                                                               | 1.16          |
| T - 9    | 50.20      | LEFT onto Cypress Ck.                                                                                                                                                     | 2.06          |
| T - 10   | 52.27      | RIGHT onto Gaddis Bluff Ln.                                                                                                                                               | 1.67          |
| T - 11   | 53.94      | LEFT onto Bartel Rd.                                                                                                                                                      | 0.46          |
| T - 12   | 54.40      | LEFT onto Hwy. 27                                                                                                                                                         | 0.28          |
| Finish   | 54.68      | Arrive at finish!                                                                                                                                                         | Finish        |