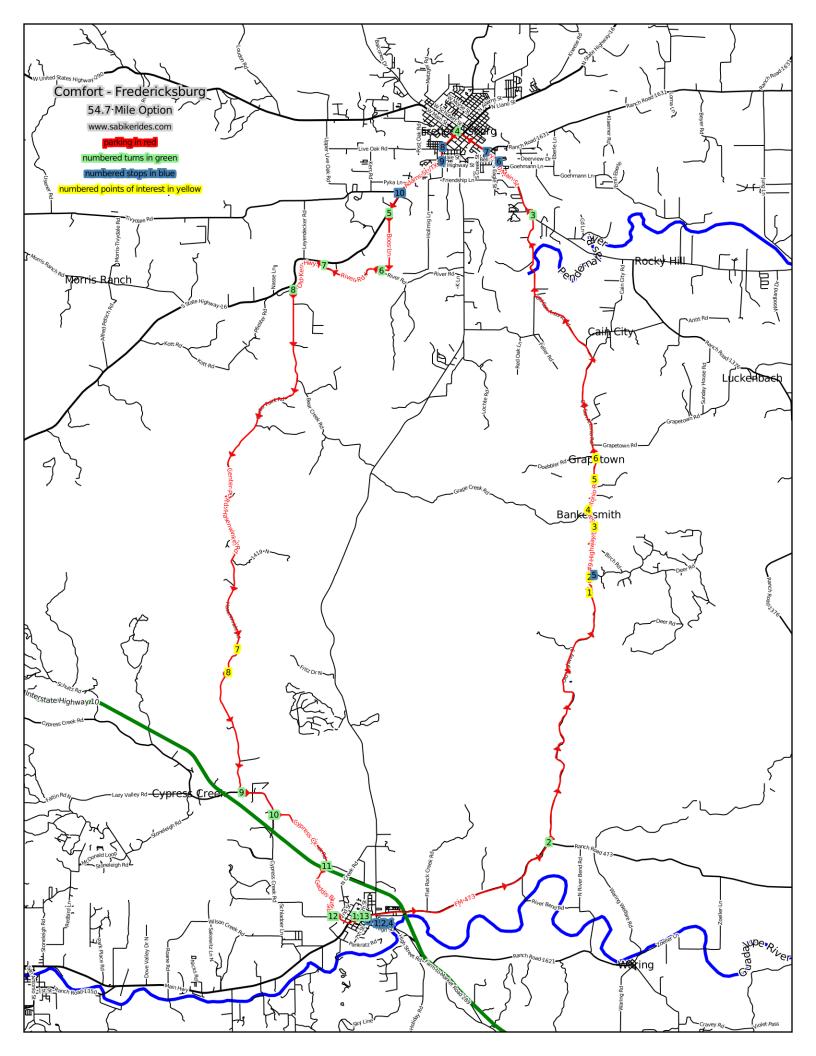

| Landmark | Distance   | Description                                                                                                                                                               | Length        |
|----------|------------|---------------------------------------------------------------------------------------------------------------------------------------------------------------------------|---------------|
| Parking  | 0.00       | EAST on FM 473                                                                                                                                                            | 5.17          |
| S - 1    | 0.0 + 0.6  | There's a convenience store at the corner of Hwy. 27 and Lindner Ave. in Comfort. (0.6 miles off route)                                                                   | conv. store   |
| S - 2    | 0.0 + 0.5  | There's a convenience store in the Y at the corner of Hwy. 27 and Hwy. 87 in Comfort. (0.5 miles off route)                                                               | conv. store   |
| S - 3    | 0.0 + 0.2  | There's a convenience store on Hwy. 27 in Comfort. (0.2 miles off route)                                                                                                  | conv. store   |
| S - 4    | 0.0 + 0.3  | High's Store is on High St. in Comfort. (0.3 miles off route)                                                                                                             | conv. store   |
| T - 1    | 5.17       | STRAIGHT through intersection                                                                                                                                             | 18.65         |
| P - 1    | 12.7       | Bottom of hill leading to tunnel.                                                                                                                                         | POI           |
| S - 5    | 13.2 + 0.1 | Alamo Springs General Store and Cafe is just down Alamo Road from the bat tunnel parking lot. It claims to be open daily from 10:00 am to 10:00 pm. (0.1 miles off route) | bar & cafe    |
| P - 2    | 13.2       | Top of hill: tunnel area.                                                                                                                                                 | POI           |
| P - 3    | 14.6       | Lavender farm (on right)                                                                                                                                                  | POI           |
| P - 4    | 15.1       | Hohenberger Farmstead (on left)                                                                                                                                           | POI           |
| P - 5    | 15.9       | Bankersmith, TX (on right)                                                                                                                                                | POI           |
| P - 6    | 16.5       | Grapetown School (on right)                                                                                                                                               | POI           |
| T - 2    | 23.82      | LEFT onto Hwy. 290                                                                                                                                                        | 2.97          |
| S - 6    | 25.5       | There's a convenience store on the right side of the street here. There are also fast food restaurants nearby.                                                            | conv. store   |
| S - 7    | 25.9       | There's a convenience store on the left and a bike shop on the right. There are also fast food restaurants nearby.                                                        | conv. store & |
| T - 3    | 26.78      | LEFT onto TX 16                                                                                                                                                           | 2.81          |
| S - 8    | 27.3       | There's a convenience store on the right side of the street here. There is also a grocery store across the street.                                                        | conv. store   |
| S - 9    | 27.7       | There's a convenience store on the left side of the street here.                                                                                                          | conv. store   |
| S - 10   | 29.0       | There's a convenience store at the corner of TX 16 and Friendship Ln. on the outskirts of Fredericksburg.                                                                 | conv. store   |
| T - 4    | 29.60      | LEFTO onto Boos Ln.                                                                                                                                                       | 1.71          |
| T - 5    | 31.31      | RIGHT onto River Rd.                                                                                                                                                      | 1.62          |
| T - 6    | 32.93      | LEFT onto Old Kerr Hwy. (no sign)                                                                                                                                         | 1.34          |
| T - 7    | 34.27      | LEFT onto Center Pt. Rd.                                                                                                                                                  | 14.78         |
| P - 7    | 45.0       | Top of big descent. Be careful, because you can get going really fast down this hill.                                                                                     | POI           |
| P - 8    | 45.6       | Bottom of big descent.                                                                                                                                                    | POI           |
| T - 8    | 49.05      | LEFT onto Cypress Creek Rd.                                                                                                                                               | 1.16          |
| T - 9    | 50.20      | LEFT onto Cypress Ck.                                                                                                                                                     | 2.06          |
| T - 10   | 52.27      | RIGHT onto Gaddis Bluff Ln.                                                                                                                                               | 1.67          |
| T - 11   | 53.94      | LEFT onto Bartel Rd.                                                                                                                                                      | 0.46          |
| T - 12   | 54.40      | LEFT onto Hwy. 27                                                                                                                                                         | 0.28          |
| Finish   | 54.68      | Arrive at finish!                                                                                                                                                         | Finish        |