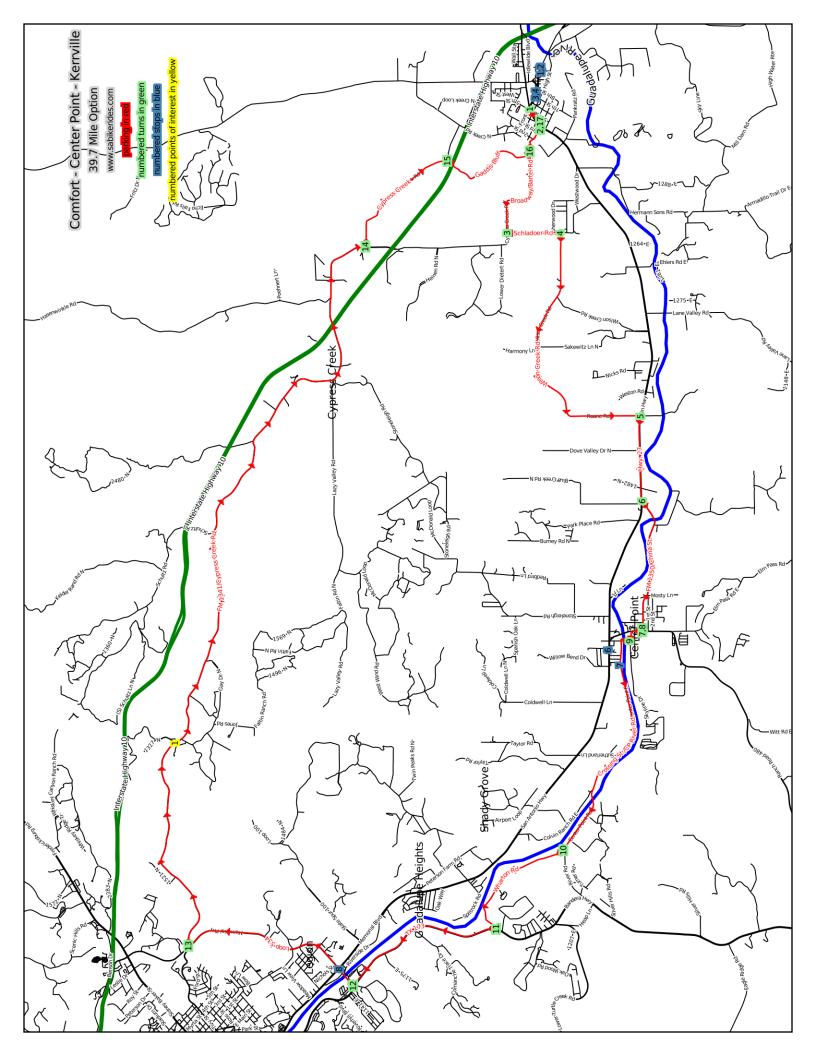

| Landmark | Distance   | Description                                                                                                             | Length      |
|----------|------------|-------------------------------------------------------------------------------------------------------------------------|-------------|
| Parking  | 0.00       | WEST on Hwy. 27                                                                                                         | 0.29        |
| S - 1    | 0.0 + 0.6  | There's a convenience store at the corner of Hwy. 27 and Lindner Ave. in Comfort. (0.6 miles off route)                 | conv. store |
| S - 2    | 0.0 + 0.5  | There's a convenience store in the Y at the corner of Hwy. 27 and Hwy. 87 in Comfort. (0.5 miles off route)             | conv. store |
| S - 3    | 0.0 + 0.2  | There's a convenience store on Hwy. 27 in Comfort. (0.2 miles off route)                                                | conv. store |
| S - 4    | 0.0 + 0.3  | High's Store is on High St. in Comfort. (0.3 miles off route)                                                           | conv. store |
| T - 1    | 0.29       | RIGHT onto Broadway                                                                                                     | 1.97        |
| T - 2    | 2.26       | LEFT onto Schladoer Rd.                                                                                                 | 0.90        |
| T - 3    | 3.16       | RIGHT onto Wilson Creek Rd.                                                                                             | 4.23        |
| T - 4    | 7.39       | RIGHT onto Hwy. 27                                                                                                      | 1.24        |
| T - 5    | 8.63       | LEFT onto FM 1350                                                                                                       | 2.00        |
| S - 5    | 10.6       | There is a convenience store on the left at the corner of FM 480 and China St./FM 1350 in Center Point.                 | conv. store |
| T - 6    | 10.63      | RIGHT onto FM 480                                                                                                       | 0.20        |
| S - 6    | 10.8 + 0.5 | There is convenience store on Hwy. 27 in Centerpoint. It is to the left when FM 480 hits Hwy. 27. (0.5 miles off route) | conv. store |
| T - 7    | 10.82      | LEFT onto Skyline Dr.                                                                                                   | 0.15        |
| T - 8    | 10.97      | RIGHT onto Crossing St.                                                                                                 | 3.71        |
| S - 7    | 11.5       | Dave's Place is a little bar/restaurant on the left shortly after you climb out of the river bed and round the corner.  | bar & rest. |
| T - 9    | 14.69      | RIGHT onto Wharton Rd.                                                                                                  | 2.06        |
| T - 10   | 16.75      | RIGHT onto TX 173                                                                                                       | 2.76        |
| T - 11   | 19.51      | RIGHT onto Loop 534                                                                                                     | 3.15        |
| S - 8    | 19.8       | There is a convenience store on the right at the corner of Loop 534 and Hwy. 27 in Kerrville.                           | conv. store |
| T - 12   | 22.66      | RIGHT onto Cypress Creek Rd.                                                                                            | 12.49       |
| P - 1    | 26.1       | Top of hill, cell tower                                                                                                 | POI         |
| T - 13   | 35.15      | LEFT onto Cypress Creek                                                                                                 | 2.04        |
| T - 14   | 37.19      | RIGHT onto Gaddis Bluff                                                                                                 | 1.69        |
| T - 15   | 38.88      | LEFT onto Bartel Rd.                                                                                                    | 0.46        |
| T - 16   | 39.34      | LEFT onto Hwy. 27                                                                                                       | 0.32        |
| Finish   | 39.67      | Arrive at finish!                                                                                                       | Finish      |