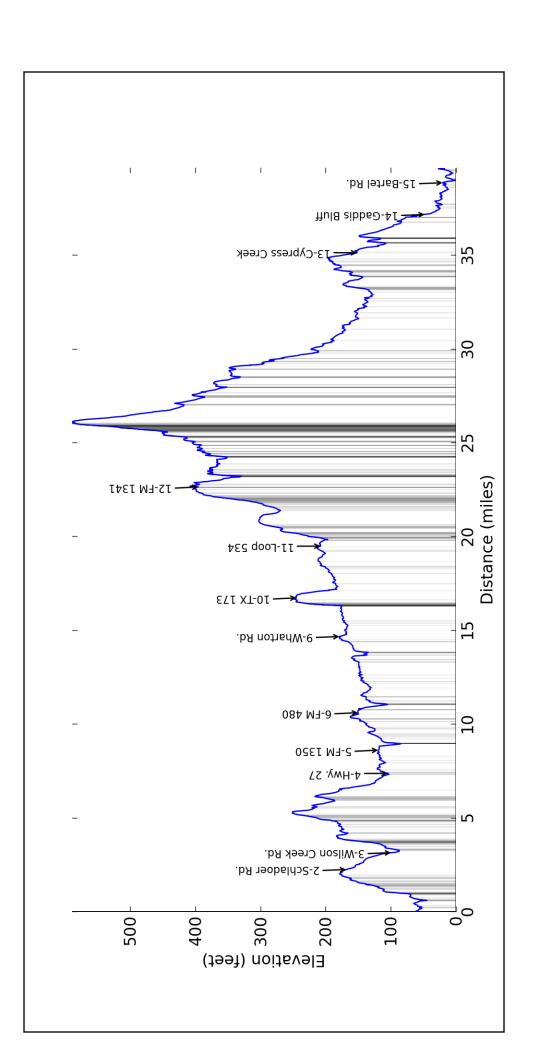

| Landmark | Distance   | Description                                                                                                             | Length      |
|----------|------------|-------------------------------------------------------------------------------------------------------------------------|-------------|
| Parking  | 0.00       | WEST on Hwy. 27                                                                                                         | 0.29        |
| S - 1    | 0.0 + 0.6  | There's a convenience store at the corner of Hwy. 27 and Lindner Ave. in Comfort. (0.6 miles off route)                 | conv. store |
| S - 2    | 0.0 + 0.5  | There's a convenience store in the Y at the corner of Hwy. 27 and Hwy. 87 in Comfort. (0.5 miles off route)             | conv. store |
| S - 3    | 0.0 + 0.2  | There's a convenience store on Hwy. 27 in Comfort. (0.2 miles off route)                                                | conv. store |
| S - 4    | 0.0 + 0.3  | High's Store is on High St. in Comfort. (0.3 miles off route)                                                           | conv. store |
| T - 1    | 0.29       | RIGHT onto Broadway                                                                                                     | 1.97        |
| T - 2    | 2.26       | LEFT onto Schladoer Rd.                                                                                                 | 0.90        |
| T - 3    | 3.16       | RIGHT onto Wilson Creek Rd.                                                                                             | 4.23        |
| T - 4    | 7.39       | RIGHT onto Hwy. 27                                                                                                      | 1.24        |
| T - 5    | 8.63       | LEFT onto FM 1350                                                                                                       | 2.00        |
| S - 5    | 10.6       | There is a convenience store on the left at the corner of FM 480 and China St./FM 1350 in Center Point.                 | conv. store |
| T - 6    | 10.63      | RIGHT onto FM 480                                                                                                       | 0.20        |
| S - 6    | 10.8 + 0.5 | There is convenience store on Hwy. 27 in Centerpoint. It is to the left when FM 480 hits Hwy. 27. (0.5 miles off route) | conv. store |
| T - 7    | 10.82      | LEFT onto Skyline Dr.                                                                                                   | 0.15        |
| T - 8    | 10.97      | RIGHT onto Crossing St.                                                                                                 | 3.71        |
| S - 7    | 11.5       | Dave's Place is a little bar/restaurant on the left shortly after you climb out of the river bed and round the corner.  | bar & rest. |
| T - 9    | 14.69      | RIGHT onto Wharton Rd.                                                                                                  | 2.06        |
| T - 10   | 16.75      | RIGHT onto TX 173                                                                                                       | 2.76        |
| T - 11   | 19.51      | RIGHT onto Loop 534                                                                                                     | 3.15        |
| S - 8    | 19.8       | There is a convenience store on the right at the corner of Loop 534 and Hwy. 27 in Kerrville.                           | conv. store |
| T - 12   | 22.66      | RIGHT onto Cypress Creek Rd.                                                                                            | 12.49       |
| P - 1    | 26.1       | Top of hill, cell tower                                                                                                 | POI         |
| T - 13   | 35.15      | LEFT onto Cypress Creek                                                                                                 | 2.04        |
| T - 14   | 37.19      | RIGHT onto Gaddis Bluff                                                                                                 | 1.69        |
| T - 15   | 38.88      | LEFT onto Bartel Rd.                                                                                                    | 0.46        |
| T - 16   | 39.34      | LEFT onto Hwy. 27                                                                                                       | 0.32        |
| Finish   | 39.67      | Arrive at finish!                                                                                                       | Finish      |