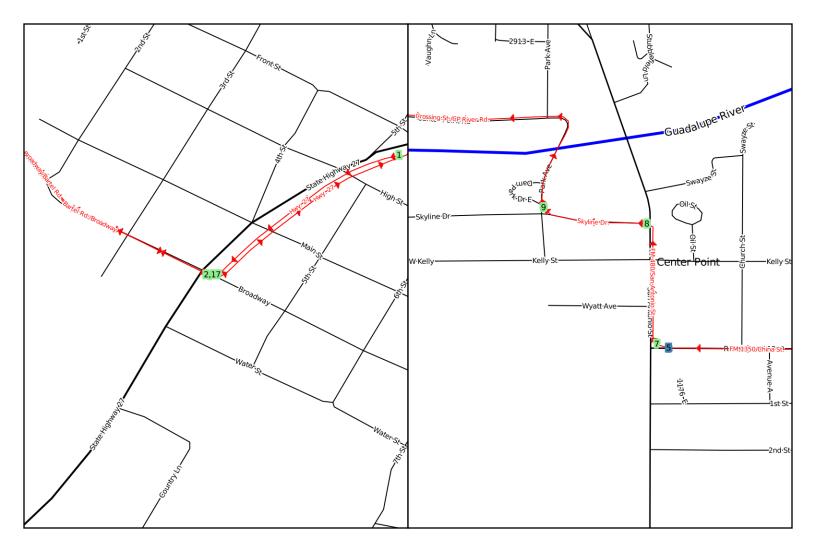

| Landmark | Distance   | Description                                                                                                             | Length      |
|----------|------------|-------------------------------------------------------------------------------------------------------------------------|-------------|
| Parking  | 0.00       | WEST on Hwy. 27                                                                                                         | 0.29        |
| S - 1    | 0.0 + 0.6  | There's a convenience store at the corner of Hwy. 27 and Lindner Ave. in Comfort. (0.6 miles off route)                 | conv. store |
| S - 2    | 0.0 + 0.5  | There's a convenience store in the Y at the corner of Hwy. 27 and Hwy. 87 in Comfort. (0.5 miles off route)             | conv. store |
| S - 3    | 0.0 + 0.2  | There's a convenience store on Hwy. 27 in Comfort. (0.2 miles off route)                                                | conv. store |
| S - 4    | 0.0 + 0.3  | High's Store is on High St. in Comfort. (0.3 miles off route)                                                           | conv. store |
| T - 1    | 0.29       | RIGHT onto Broadway                                                                                                     | 1.97        |
| T - 2    | 2.26       | LEFT onto Schladoer Rd.                                                                                                 | 0.90        |
| T - 3    | 3.16       | RIGHT onto Wilson Creek Rd.                                                                                             | 4.23        |
| T - 4    | 7.39       | RIGHT onto Hwy. 27                                                                                                      | 1.24        |
| T - 5    | 8.63       | LEFT onto FM 1350                                                                                                       | 2.00        |
| S - 5    | 10.6       | There is a convenience store on the left at the corner of FM 480 and China St./FM 1350 in Center Point.                 | conv. store |
| T - 6    | 10.63      | RIGHT onto FM 480                                                                                                       | 0.20        |
| S - 6    | 10.8 + 0.5 | There is convenience store on Hwy. 27 in Centerpoint. It is to the left when FM 480 hits Hwy. 27. (0.5 miles off route) | conv. store |
| T - 7    | 10.82      | LEFT onto Skyline Dr.                                                                                                   | 0.15        |
| T - 8    | 10.97      | RIGHT onto Crossing St.                                                                                                 | 3.71        |
| S - 7    | 11.5       | Dave's Place is a little bar/restaurant on the left shortly after you climb out of the river bed and round the corner.  | bar & rest. |
| T - 9    | 14.69      | RIGHT onto Wharton Rd.                                                                                                  | 2.06        |
| T - 10   | 16.75      | RIGHT onto TX 173                                                                                                       | 2.76        |
| T - 11   | 19.51      | RIGHT onto Loop 534                                                                                                     | 3.15        |
| S - 8    | 19.8       | There is a convenience store on the right at the corner of Loop 534 and Hwy. 27 in Kerrville.                           | conv. store |
| T - 12   | 22.66      | RIGHT onto Cypress Creek Rd.                                                                                            | 12.49       |
| P - 1    | 26.1       | Top of hill, cell tower                                                                                                 | POI         |
| T - 13   | 35.15      | LEFT onto Cypress Creek                                                                                                 | 2.04        |
| T - 14   | 37.19      | RIGHT onto Gaddis Bluff                                                                                                 | 1.69        |
| T - 15   | 38.88      | LEFT onto Bartel Rd.                                                                                                    | 0.46        |
| T - 16   | 39.34      | LEFT onto Hwy. 27                                                                                                       | 0.32        |
| Finish   | 39.67      | Arrive at finish!                                                                                                       | Finish      |